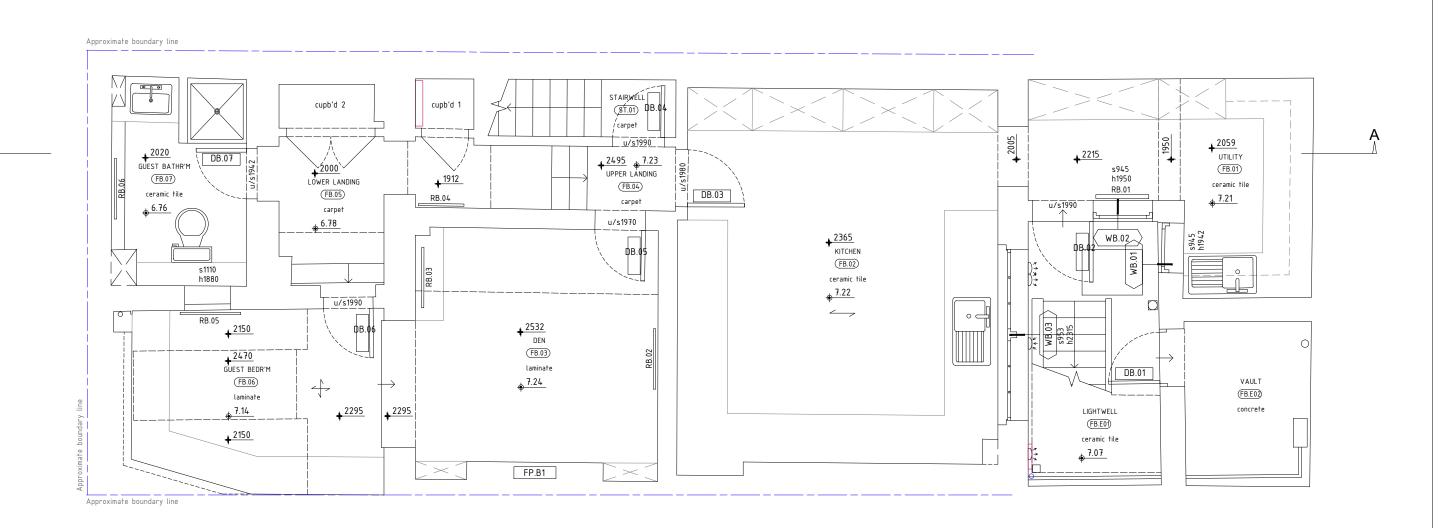

| Status: PLANNING   Status: PLANNING   Scale: 150 DWG No: RAI055.PL.100   Format: A3 Start date: 19/01/2021   Checked: RM Sheet: Contractor reference: Revision: Revision: Rainsford Ltd.   The Annex, Hartley House, Oxford Road, Donnington Newbury, Berschire, RG14 2D info@rainsforddb.com www.rainsforddb.com   Tel-44(QD7 3781 fielde)   Tel-44(QD7 3781 fiel |      |              |      |                                                                                   |          |             |  |
|------------------------------------------------------------------------------------------------------------------------------------------------------------------------------------------------------------------------------------------------------------------------------------------------------------------------------------------------------------------------------------------------------------------------------------------------------------------------------------------------------------------------------------------------------------------------------------------------------------------------------------------------------------------------------------------------------------------------------------------------------------------------------------------------------------------------------------------------------------------------------------------------------------------------------------------------------------------------------------------------------------------------------------------------------------------------------------------------------------------------------------------------------------------------------------------------------------------------------------------------------------------------------------------------------------------------------------------------------------------------------------------------------------------------------------------------------------------------------------------------------------------------------------------------------------------------------------------------------------------------------------------------------------------------------------------------------------------------------------------------------------------------------------------------------------------------------------------------------------------------------------------------------------------------------------------------------------------------------------------------------------------------------------------------------------------------------------------------------------------------------|------|--------------|------|-----------------------------------------------------------------------------------|----------|-------------|--|
| Status: PLANNING  Scale: 1:50 DWG No: RAI055.PL.100 Format: A3 Start date: 19/01/2021 Drawn: BK Issue date: 22/01/2021 Checked: RM Sheet: 22/01/2021 Checked: Revision: Rainstord tut. The Annex, Hartley House, Oxford Road, Donnington Newbury, Bertshire, RG14.2JD info@grainsforddo.com www.rainsforddo.com                                                                                                                                                                                                                                                                                                                                                                                                                                                                                                                                                                                                                                                                                                                                                                                                                                                                                                                                                                                                                                                                                                                                                                                                                                                                                                                                                                                                                                                                                                                                                                                                                                                                                                                                                                                                              | Rev. | Modification | Date | Title: 26 LOWER BELGRAVE STREET                                                   |          |             |  |
| Scale: 1:50   DWG No: RAI055.PL.100                                                                                                                                                                                                                                                                                                                                                                                                                                                                                                                                                                                                                                                                                                                                                                                                                                                                                                                                                                                                                                                                                                                                                                                                                                                                                                                                                                                                                                                                                                                                                                                                                                                                                                                                                                                                                                                                                                                                                                                                                                                                                          |      |              |      | BASEMENT EXISTING PLAN                                                            |          |             |  |
| PLANNING                                                                                                                                                                                                                                                                                                                                                                                                                                                                                                                                                                                                                                                                                                                                                                                                                                                                                                                                                                                                                                                                                                                                                                                                                                                                                                                                                                                                                                                                                                                                                                                                                                                                                                                                                                                                                                                                                                                                                                                                                                                                                                                     |      |              |      |                                                                                   |          |             |  |
| Format: A3 Start date: 19/01/2021 Drawn: Bk Issue date: 22/01/2021 Checked: RM Sheet: Contractor reference: Revision:  Rainsford Ltd. The Annex, Hartley House, Oxford Agd, Donnington Newbury, Berkshire, RC14 2JD info@rainsforddb.com www.rainsforddb.com                                                                                                                                                                                                                                                                                                                                                                                                                                                                                                                                                                                                                                                                                                                                                                                                                                                                                                                                                                                                                                                                                                                                                                                                                                                                                                                                                                                                                                                                                                                                                                                                                                                                                                                                                                                                                                                                 |      |              |      | - Ciaiao.                                                                         | PLANNING |             |  |
| Drawn: BK Issue date: 22/01/2021 Checked: RM Sheet: Contractor reference: Revision: Rainstord Lt. The Annex, Hartley House, Oxford Road, Donnington Newbury, Berkshite, RG14 2JD info@rainstordb.com www.rainsfordb.com                                                                                                                                                                                                                                                                                                                                                                                                                                                                                                                                                                                                                                                                                                                                                                                                                                                                                                                                                                                                                                                                                                                                                                                                                                                                                                                                                                                                                                                                                                                                                                                                                                                                                                                                                                                                                                                                                                      |      |              |      |                                                                                   |          |             |  |
| Contractor reference: Revision:  Rainstord Lt.  The Annex, Hartley House, Oxford Road, Donnington Newbury, Berkshire, RG14 2JD info@rainstordb.com www.rainsfordb.com                                                                                                                                                                                                                                                                                                                                                                                                                                                                                                                                                                                                                                                                                                                                                                                                                                                                                                                                                                                                                                                                                                                                                                                                                                                                                                                                                                                                                                                                                                                                                                                                                                                                                                                                                                                                                                                                                                                                                        |      |              |      | Drawn:                                                                            | BK       | Issue date: |  |
| The Annex, Hartley House, Oxford Road, Donnington Newbury, Berkshire, RG14 2.ID info@rainsforddb.com www.rainsforddb.com                                                                                                                                                                                                                                                                                                                                                                                                                                                                                                                                                                                                                                                                                                                                                                                                                                                                                                                                                                                                                                                                                                                                                                                                                                                                                                                                                                                                                                                                                                                                                                                                                                                                                                                                                                                                                                                                                                                                                                                                     |      |              |      |                                                                                   |          |             |  |
| Newbury, Berkshire, RG14 2JD info@rainsforddb.com www.rainsforddb.com                                                                                                                                                                                                                                                                                                                                                                                                                                                                                                                                                                                                                                                                                                                                                                                                                                                                                                                                                                                                                                                                                                                                                                                                                                                                                                                                                                                                                                                                                                                                                                                                                                                                                                                                                                                                                                                                                                                                                                                                                                                        |      |              |      | The Annex, Hartley House, Oxford Road, Donnington<br>Newbury, Berkshire, RG14 2JD |          |             |  |
|                                                                                                                                                                                                                                                                                                                                                                                                                                                                                                                                                                                                                                                                                                                                                                                                                                                                                                                                                                                                                                                                                                                                                                                                                                                                                                                                                                                                                                                                                                                                                                                                                                                                                                                                                                                                                                                                                                                                                                                                                                                                                                                              |      |              |      |                                                                                   |          |             |  |
|                                                                                                                                                                                                                                                                                                                                                                                                                                                                                                                                                                                                                                                                                                                                                                                                                                                                                                                                                                                                                                                                                                                                                                                                                                                                                                                                                                                                                                                                                                                                                                                                                                                                                                                                                                                                                                                                                                                                                                                                                                                                                                                              |      |              |      |                                                                                   |          |             |  |