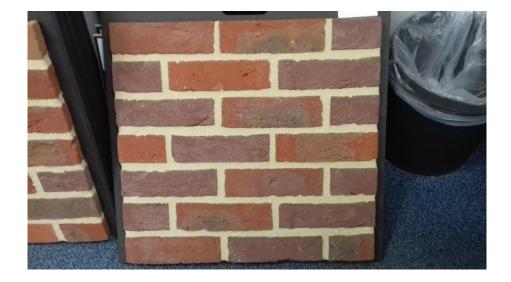

#### **Discharge of Condition 02**

27/08/21

Bricks – Botley Dark Bricks: To match existing.

\*Spec sheets of red blend attached separately.

Windows – To match existing.

\*Spec sheet & section detail of windows attached separately.