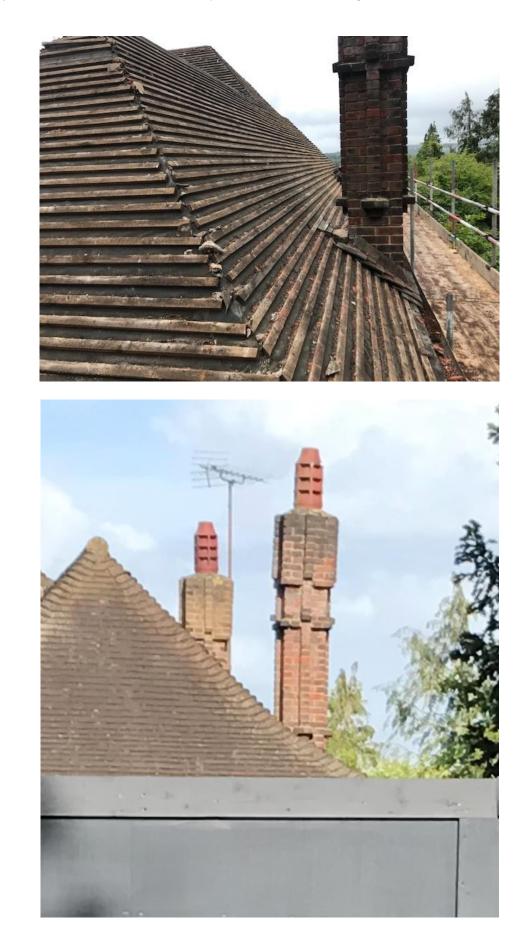

## Chimney Pots – Square Base Sankey Pot: To match existing.

\*Spec sheet of chimney pot attached separately.

## $\label{eq:chimneys} \textbf{Chimneys} - \textbf{Construction of the chimneys to match the existing}$