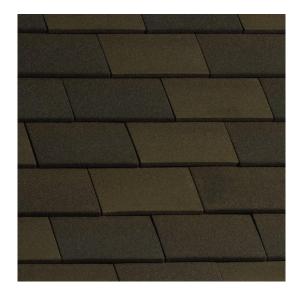

### Roof & Hanging Tiles – Hawkins Clay tiles: Staffordshire Mixtures 300

#### **Technical Details:**

| Size of Tile            | 265mm x 165mm                                                                                         |
|-------------------------|-------------------------------------------------------------------------------------------------------|
| Minimum Pitch           | 30°                                                                                                   |
| Maximum Pitch           | 90°                                                                                                   |
| Minimum Headlap         | 65mm (roof)<br>37.5mm (vertical)                                                                      |
| Maximum Gauge           | 100mm (roof)<br>115mm (vertical)                                                                      |
| Cover Width             | 165mm (nominal)                                                                                       |
| Covering Capacity       | 60 tiles/m² at 100mm gauge (roof)<br>53 tiles/m² at 115mm gauge (vertical)                            |
| Weight of Tiling        | 64kg/m² (0.63 kN/m²) at 100mm gauge (roof)<br>56g/m² (0.55 kN/m²) at 115mm gauge (vertical)           |
| Battens Required        | 10.0 lin.m/m <sup>2</sup> at 100mm gauge (roof)<br>8.7 lin.m/m <sup>2</sup> at 115mm gauge (vertical) |
| Batten Size Recommended | 38mm x 25mm for rafters/supports not exceeding 600mm<br>centres                                       |
| Tile Nails              | 38mm x 2.65mm                                                                                         |