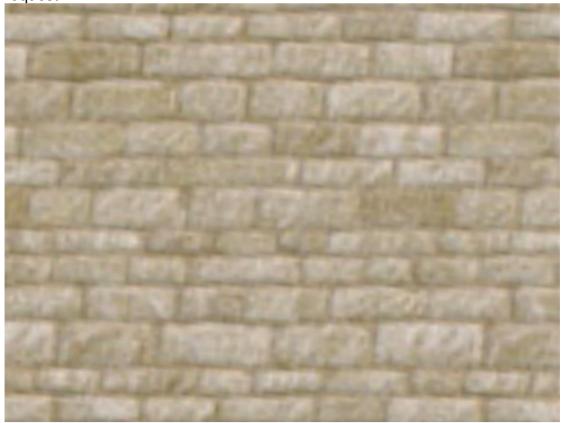

**Condition 6:** The Syreford Quarry Cotswold stone will be laid in 75mm and 150mm courses with circa10mm vertical and horizontal joints. The courses will be made up of a combination of the following approximate size stones;

229 x 65mm

305 x 65mm

380 x 65mm

229 x 140mm

305 x 140mm

380 x 140mm

## Condition 6 cont.....

Please refer to image below. A sample panel will be constructed on site at request.

**Condition 7:** All windows and doors are to be RAL 7016 Smart Systems Powder coated aluminium and Smart Systems Visofold 1000 & 2000. Please refer to the manufacturers details appended.