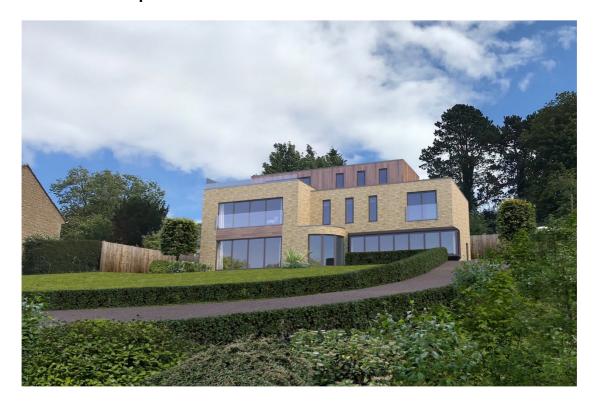

Application reference no: 21/00170/FUL

Address: Ladythorn, Cleeve Hill, Southam, Cheltenham, Gloucestershire, GL52 3QB

Re: Information and details relating to Conditions 5, 6 & 7.

**Condition 5:** The proposed roofing and walling materials are as follows and as shown on the image below; -

- Walls: Syreford Quarry Cotswold stone
- Walls: Through colour render
- Roofing: Grey Iko polymeric single ply membrane or equivalent.
- Windows: Smart systems powder coated aluminium in RAL 7016

Please find additional manufacturer information appended. Samples available on request