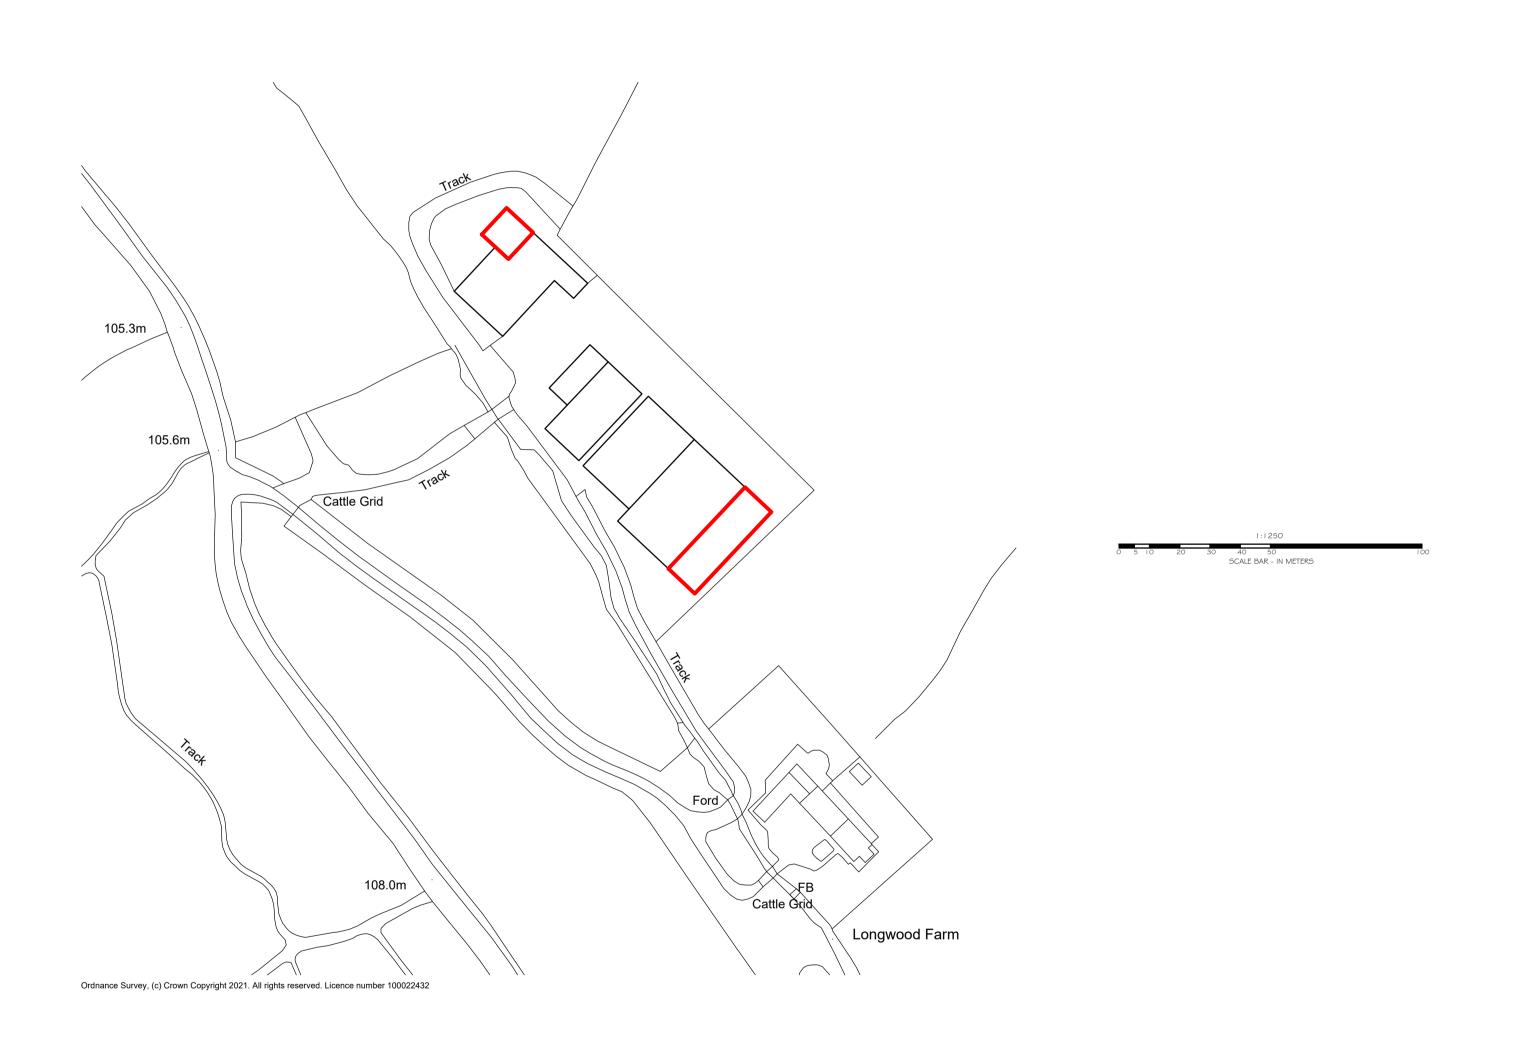

DO NOT SCALE OFF THIS DRAWING FOR CONSTRUCTION PURPOSES

project

LONGWOOD FARM HONITON

drawing

SITE PLAN

scale |:|250@A| drawn date August 2021

drawing no.

8351 - 01