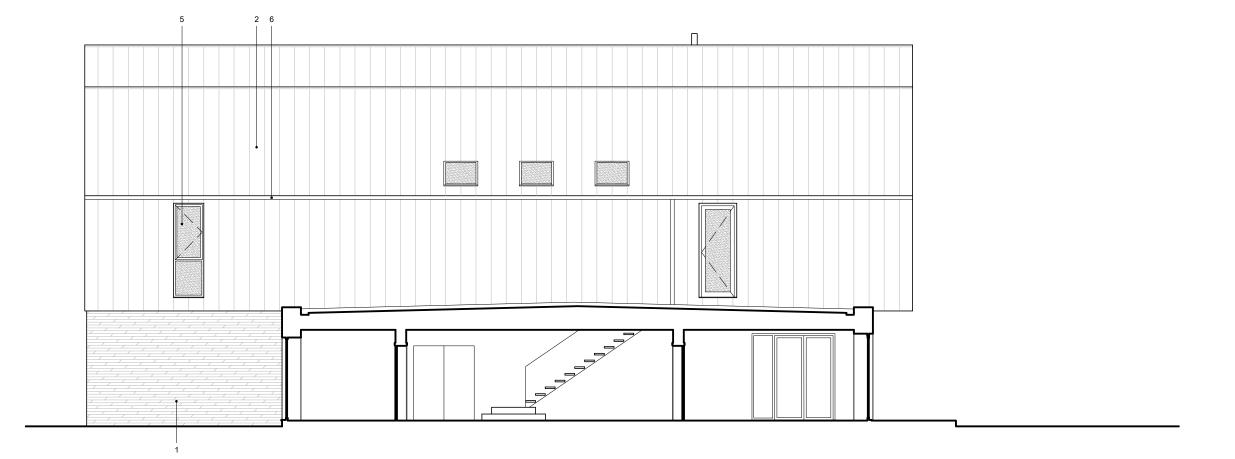

## North Elevation

North Sectional Elevation (D)

## Materials Key

- Stone (Type TBC)
   Standing Seam Metal Cladding (Color TBC)
   Timber Cladding
   Render (Colour TBC)
   Aluminium Windows & Doors (Colour TBC)
   Aluminium Fascia, Square Profile Gutter and Downpipes (Colour to match cladding)
   Fixed Brise Soleil (Material and finish TBC)

Project No. Name
0349 Langley Mill
Co. Durham

Proposed North Elevations

1:100

Drawing No.
Project ID Originator Zone Level Type Role No.
0349 - HOOT - XX - XX - DR - A - 243

S2 Suitable for Information

Do not scale from this drawing. Check all dimensions on site and report any discrepancies to Hoot Architecture before proceeding. Drawing is copyright and must not be reproduced without the consent of Hoot Architecture, www.hootarchitecture.com