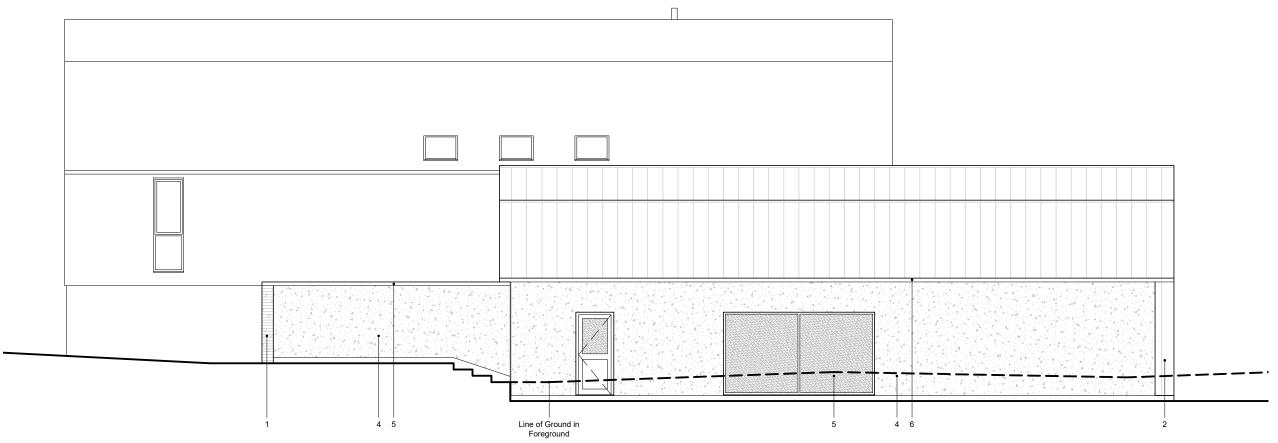

## North Elevation

North Sectional Elevation (D)

## Materials Key

- Stone (Type TBC)
   Standing Seam Metal Cladding (Color TBC)
   Timber Cladding
   Render (Colour TBC)
   Aluminium Windows & Doors (Colour TBC)
   Aluminium Fascia, Square Profile Gutter and Downpipes (Colour to match cladding)
   Fixed Brise Soleil (Material and finish TBC)

Project No. Name
0349 Langley Mill
Co. Durham

Proposed North Elevations

1:100

Drawing No.
Project ID Originator Zone Level Type Role No.
0349 - HOOT - XX - XX - DR - A - 243

S2 Suitable for Information

Do not scale from this drawing. Check all dimensions on site and report any discrepancies to Hoot Architecture before proceeding. Drawing is copyright and must not be reproduced without the consent of Hoot Architecture, www.hootarchitecture.com