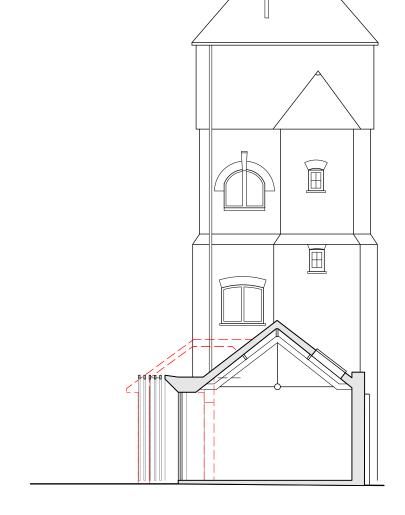

[1:100] PROPOSED EAST ELEVATION [1:100] PROPOSED WEST ELEVATION / SECTION [1:100] PROPOSED SECTION

EXISTING TO BE REMOVED

1. ALL DIMENSIONS IN MM. DO NOT SCALE FROM UNLESS FOR PLANNING PURPOSES.
 2. ALL SPECIFIED ITEMS IN LINE WITH MANUFACTURERS RECOMMENDATION.