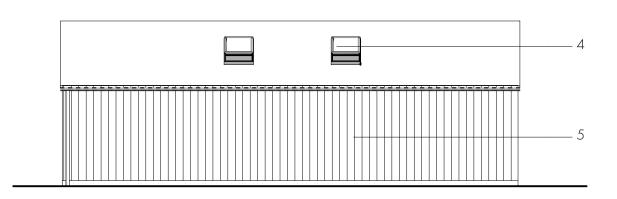

[1:100] PROPOSED NORTH ELEVATION

[1:100] PROPOSED EAST ELEVATION

[1:100] PROPOSED WEST ELEVATION

[1:100] PROPOSED STUDIO / OFFICE PLAN

## Notes

- Clay roof tiles
- 2. Horizontal timber cladding

REVISIONS: NO. DATE

REVISION NOTES

- Covered Entrance
   Rooflight
   Metal profile cladding
- 6. Timber louvres

[1:100] PROPOSED SOUTH ELEVATION

HIGH STREET