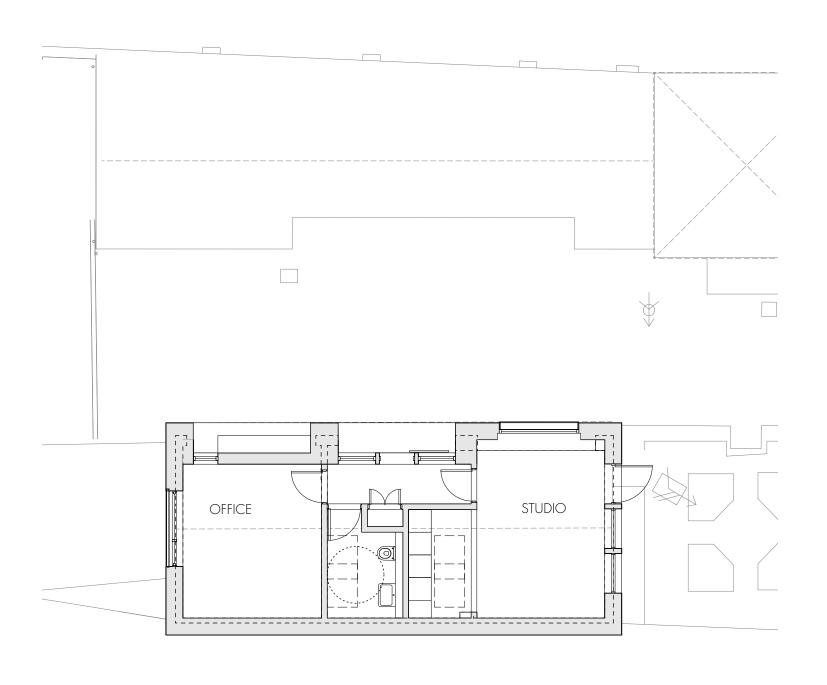

[1:100] PROPOSED NORTH ELEVATION

[1:100] PROPOSED EAST ELEVATION

[1:100] PROPOSED WEST ELEVATION

[1:100] PROPOSED STUDIO / OFFICE PLAN

LISTER TOWER STUDIO AND REMODELLING

FRITHAM HAMPSHIRE SO43 7HH

SCALE BAR:

PROJECT STAGE 03 PLANNING

PROPOSED STUDIO PLAN AND ELEVATIONS JOB NO: DRAWING NO: SCALE: 1:100 [A3] DATE: AUGUST 2021

5. PRINT AT 100% SCALE AND NOT 'SCALED TO FIT PAGE' IN YOUR PRINTER SETTINGS.
6. ALL RIGHTS RESERVED.