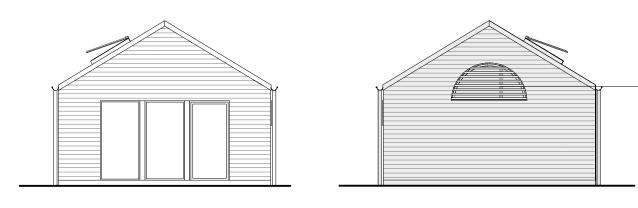

[1:100] PROPOSED NORTH ELEVATION

[1:100] PROPOSED EAST ELEVATION

[1:100] PROPOSED WEST ELEVATION

[1:100] PROPOSED STUDIO / OFFICE PLAN

## Notes

- Clay roof tiles
- 2. Horizontal timber cladding

REVISIONS: NO. DATE

REVISION NOTES

- Covered Entrance
   Rooflight
   Metal profile cladding
- 6. Timber louvres

[1:100] PROPOSED SOUTH ELEVATION

HIGH STREET