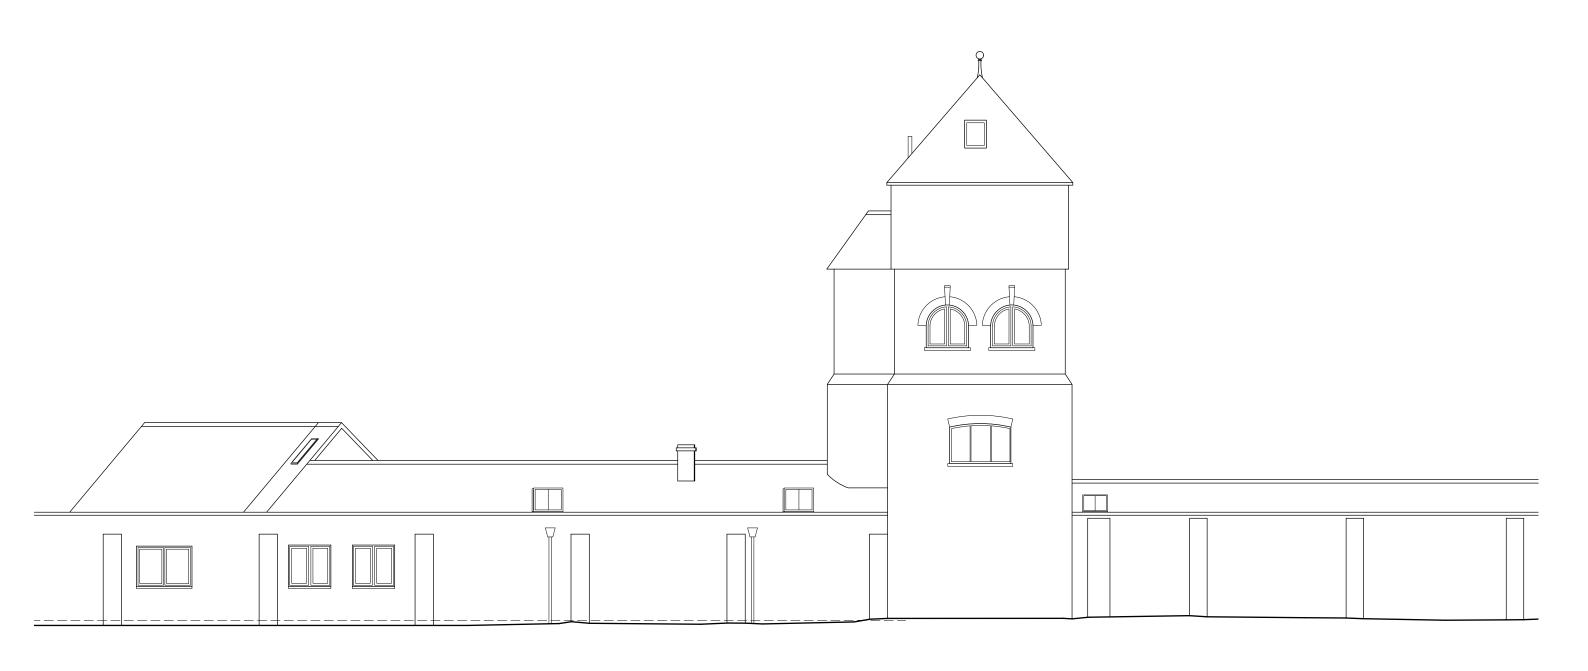

[1:100] PROPOSED NORTH ELEVATION

EXISTING TO BE REMOVED

5a ANGEL COURTYARD HIGH STREET LYMINGTON

SO41 9AP 01590 670780 PADstudio.co.uk

- GENERAL NOTES:

  1. ALL DIMENSIONS IN MM. DO NOT SCALE FROM UNLESS FOR PLANNING PURPOSES.

## LISTER TOWER STUDIO AND REMODELLING

LISTER TOWER FRITHAM HAMPSHIRE SO43 7HH

SCALE BAR:

PROJECT STAGE PROPOSED ELEVATIONS SCALE: 1:100 [A3] DATE: AUGUST 2021

03 PLANNING JOB NO: DRAWING NO: 2018 23-016