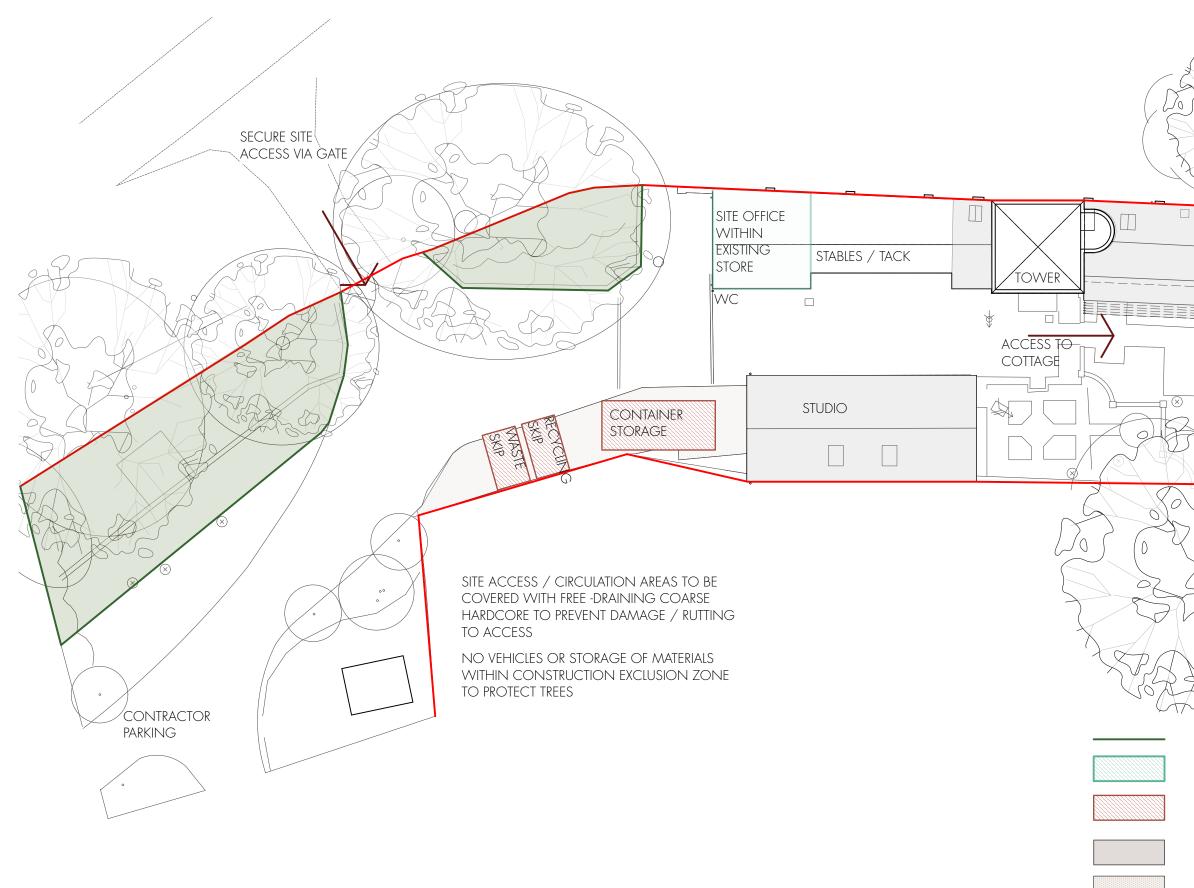

## [1:200] CONSTRUCTION MANAGEMENT PLAN

- 1. ALL DIMENSIONS IN MM. DO NOT SCALE FROM UNLESS FOR PLANNING PURPOSES.
- 2. ALL SPECIFIED ITEMS IN LINE WITH MANUFACTURERS RECOMMENDATION.

- 3. ALL GVEN LABELS & DIMENSIONS TO BE CHECKED & CONFIRMED ON SITE. 4. THE CONTRACTOR, SUB CONTRACTOR OR SPECIALIST CONTRACTOR SHOULD

INFORM THE ARCHITECT OF ANY DISCREPANCIES. 5. PRINT AT 100% SCALE AND NOT 'SCALED TO FIT PAGE' IN YOUR PRINTER SETTINGS.

6. ALL RIGHTS RESERVED.

REVISIONS: NO. DATE

**REVISION NOTES** 

| 5 |
|---|

CONSTRUCTION EXCLUSION ZONE FOR TREE PROTECTION

SITE OFFICE / FIRST AID / WC

MACHINERY / MATERIALS / WASTE STORAGE

WORKING AREAS

EXISTING CONCRETE STANDING

SITE BOUNDARY

| SCALE BAR:                                                     |             |             |
|----------------------------------------------------------------|-------------|-------------|
|                                                                | )           | 15 M        |
| LISTER TOWER STUDIO AND REMODELLING<br>LISTER TOWER<br>FRITHAM | PROJECT S   | IAGE        |
| HAMPSHIRE<br>SO43 7HH                                          | 03 PLANNING |             |
| CONSTRUCTION MANAGEMENT PLAN                                   | JOB NO:     | DRAWING NO: |
| SCALE: 1:200 [A3] DATE: AUGUST 2021                            | 2018        | 23-008      |