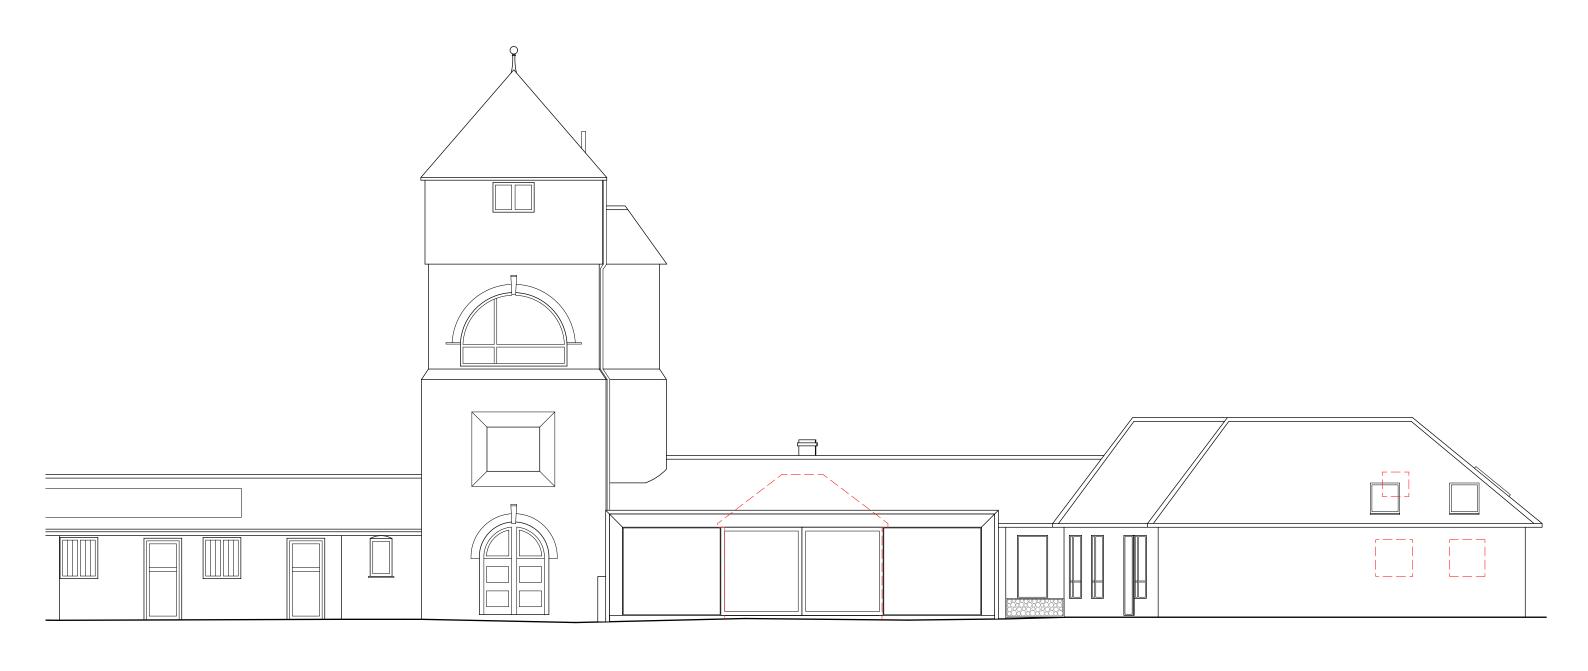

[1:100] PROPOSED SOUTH ELEVATION

EXISTING TO BE REMOVED

5a ANGEL COURTYARD HIGH STREET LYMINGTON

SO41 9AP 01590 670780

- 1. ALL DIMENSIONS IN MM. DO NOT SCALE FROM UNIESS FOR PLANNING PURPOSES.
   2. ALL SPECIFIED ITEMS IN LINE WITH MANUFACTURERS RECOMMENDATION.
- ALL GIVEN LABELS & DIMENSIONS TO BE CHECKED & CONFIRMED ON SITE.

REVISIONS: NO. DATE REVISION NOTES LISTER TOWER STUDIO AND REMODELLING

LISTER TOWER FRITHAM HAMPSHIRE SO43 7HH

SCALE BAR:

PROJECT STAGE 03 PLANNING

PROPOSED ELEVATIONS **SCALE:** 1:100 [A3] **DATE:** AUGUST 2021