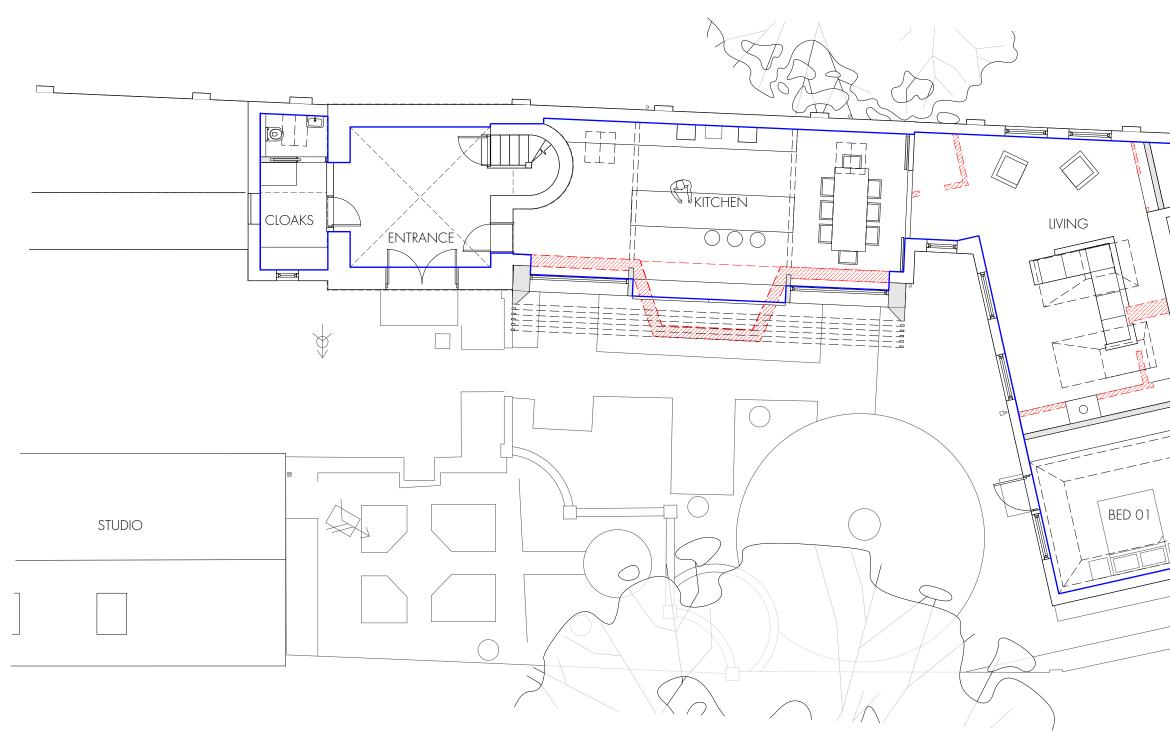

G.I.F.A: 179.5SQM - SHOWN IN BLUE

[1:100] PROPSED GROUND FLOOR PLAN

REVISIONS: NO. DATE REVISION NOTES

|       | _      |                                 |              |        |        |
|-------|--------|---------------------------------|--------------|--------|--------|
| Þ     | a a    |                                 |              |        |        |
|       |        |                                 | $\backslash$ | <.     |        |
| And I | -      | T                               |              |        | The    |
|       |        | N N                             | A            | A SE   | no to  |
|       | BED 02 | $\lambda$                       |              | Vos 62 |        |
|       |        |                                 |              | SP.G.  |        |
|       | TEN    | ISUITE 1                        |              | roft   |        |
|       | T L    |                                 |              |        |        |
|       |        |                                 |              | SHP    |        |
|       |        |                                 |              |        |        |
|       |        | ENSU                            |              | ١      | 1      |
|       |        | ELIN30                          |              |        |        |
|       |        | $\left( \cdot \right)_{\Gamma}$ | -7           |        |        |
|       |        |                                 |              | I-Q    |        |
|       |        |                                 |              |        | L<br>L |
|       |        |                                 |              |        | -      |
|       |        |                                 |              |        |        |

WALLS REMOVED

| SCALE BAR:<br>0 1 2 3 4 5                                                                                                                              | Μ                                                                         |
|--------------------------------------------------------------------------------------------------------------------------------------------------------|---------------------------------------------------------------------------|
| LISTER TOWER STUDIO AND REMODELLING<br>LISTER TOWER<br>FRITHAM<br>HAMPSHIRE<br>SO43 7HH<br>PROPOSED FLOOR PLANS<br>SCALE: 1:100 [A3] DATE: AUGUST 2021 | PROJECT STAGE<br>03 Planning<br>Job No: Drawing No:<br>2018 <b>23-011</b> |