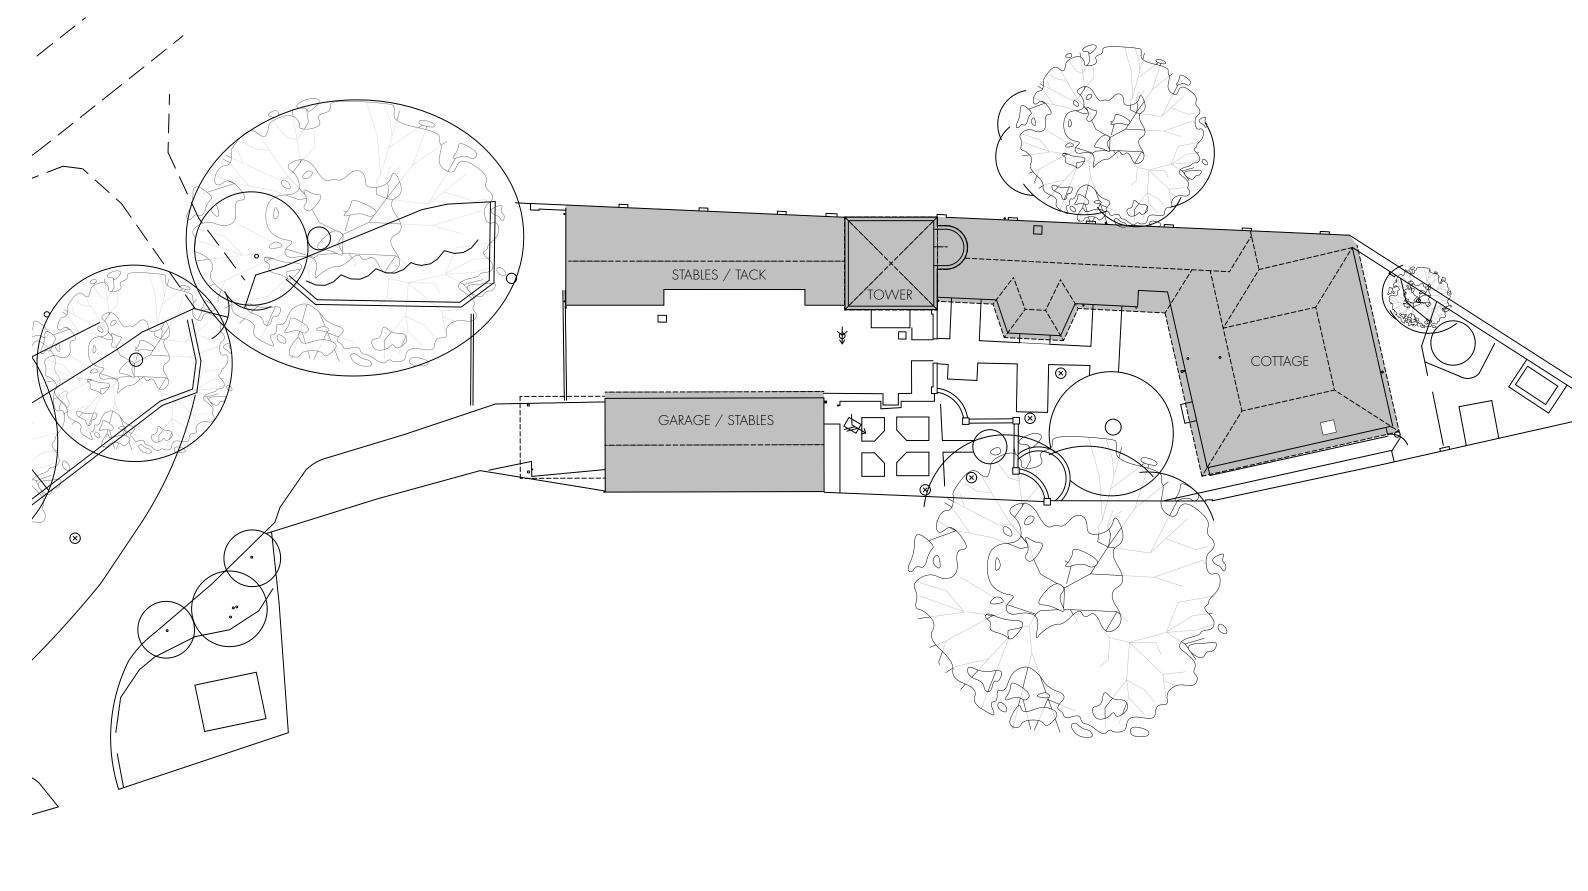

[1:200] EXISTING SITE PLAN

5a ANGEL COURTYARD

SO41 9AP 01590 670780

- GENERAL NOTES:

  1. ALL DIMENSIONS IN MM. DO NOT SCALE FROM UNLESS FOR PLANNING PURPOSES.

  2. ALL SPECIFIED ITEMS IN LINE WITH MANUFACTURERS RECOMMENDATION.

## LISTER TOWER STUDIO AND REMODELLING

LISTER TOWER FRITHAM HAMPSHIRE SO43 7HH

SCALE BAR:

PROJECT STAGE 03 PLANNING

EXISTING SITE PLAN JOB NO: DRAWING NO: SCALE: 1:200 [A3] DATE: AUGUST 2021 2018 23-002