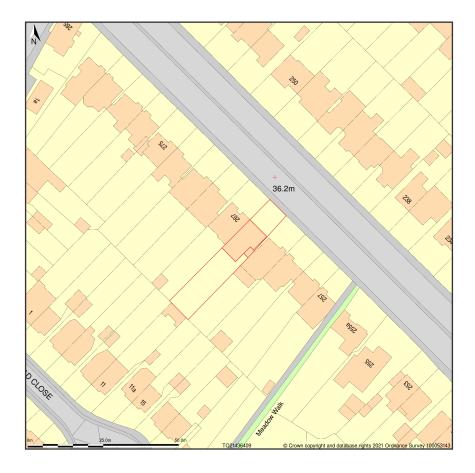

## 265, Kingston Road, Ewell, Surrey, KT19 0BN

Site Plan shows area bounded by: 521366.29, 164027.42 521507.71, 164168.84 (at a scale of 1:1250), OSGridRef: TQ21436409. The representation of a road, track or path is no evidence of a right of way. The representation of features as lines is no evidence of a property boundary.

Produced on 28th Jul 2021 from the Ordnance Survey National Geographic Database and incorporating surveyed revision available at this date. Reproduction in whole or part is prohibited without the prior permission of Ordnance Survey. © Crown copyright 2021. Supplied by www.buyaplan.co.uk a licensed Ordnance Survey partner (100053143). Unique plan reference: #00655065-B4A412