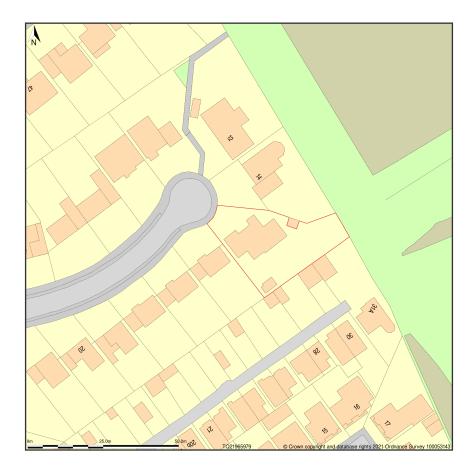

## 15, Burghfield, Epsom, Surrey, KT17 4ND

Site Plan shows area bounded by: 521895.24, 159720.4 522036.66, 159861.83 (at a scale of 1:1250), OSGridRef: TQ21965979. The representation of a road, track or path is no evidence of a right of way. The representation of features as lines is no evidence of a property boundary.