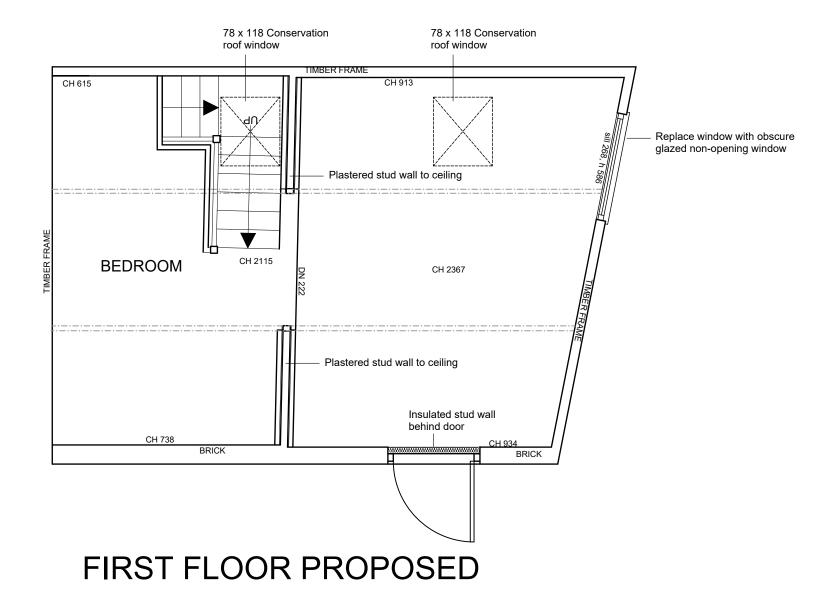

| Α.            | 02/08/21                                                                         | Rooflights ame   | ended |                    |     |
|---------------|----------------------------------------------------------------------------------|------------------|-------|--------------------|-----|
| REV.          | DATE                                                                             | DESCRIPTIO       | N     |                    |     |
|               | CLIENT:<br>M. Pratt                                                              |                  |       |                    |     |
| 75 S          | 75 South Street, Epsom,                                                          |                  |       |                    |     |
| Surr          | Surrey, KT18 7PY.                                                                |                  |       |                    |     |
| 1             | Architectural Services<br>t: 01428 879450 / 01243 767440 w: architectural.uk.com |                  |       |                    |     |
|               | DRAWING:<br>First floor proposed                                                 |                  |       |                    |     |
| 1:100 ()      | 1                                                                                | 2                | 3     | 4                  | ٦   |
| 1:50 ()       | 0.                                                                               | 5 1.0            | 1.5   | 2.0                | 2.5 |
| DRG N<br>10/0 | vo.<br><b>93-004</b>                                                             | DATE:<br>16/12/2 | 0     | SCALE:<br>A3: 1:50 |     |