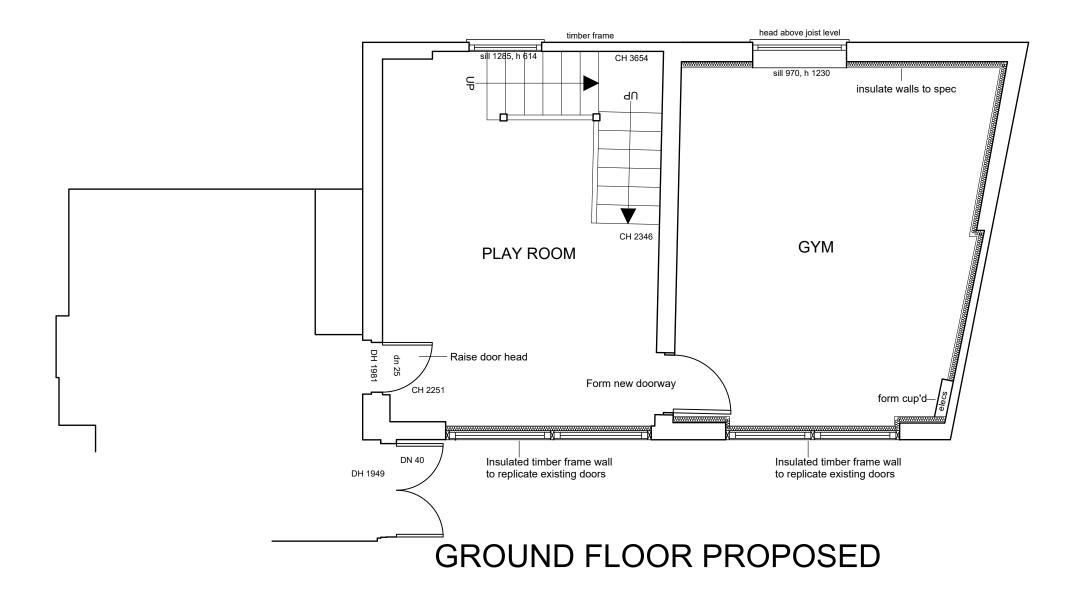

| -        | -                                                                                | 1          |     |     |     |
|----------|----------------------------------------------------------------------------------|------------|-----|-----|-----|
| REV.     | DATE                                                                             | DESCRIPTIO | N   |     |     |
|          | CLIENT:<br>M. Pratt                                                              |            |     |     |     |
| 75 S     | 75 South Street, Epsom,                                                          |            |     |     |     |
| Surr     | Surrey, KT18 7PY.                                                                |            |     |     |     |
| 1        | Architectural Services<br>t: 01428 879450 / 01243 767440 w: architectural.uk.com |            |     |     |     |
|          | DRAWING:<br>Ground floor proposed                                                |            |     |     |     |
| 1:100 () | 1                                                                                | 2          | 3   | 4   | 5   |
|          |                                                                                  |            |     |     |     |
| 1:50 ()  | 0.                                                                               | 5 1.0      | 1.5 | 2.0 | 2.5 |

NOTES 1) All new and existing building work dimensions are critical to the construction process. 2) Cill and window heights indicated are taken internally and should be checked on site 3) This drawing is subject to copyright of Architectural Services. Reproduction only with written authority. 4) Drawing dimensions and scales to be checked prior to commencement of work. 5) All structural work where mentioned on this drawing is subject to a qualified structural and civil engineer calculations before building work stated.