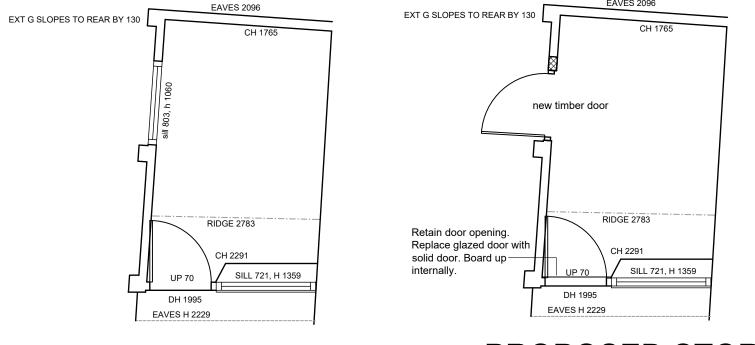

**EXISTING STORE** 

## **PROPOSED STORE**

EAVES 2096

| Α.            | 02/08/21                                                                         | Door amendr      | nent |                    |        |
|---------------|----------------------------------------------------------------------------------|------------------|------|--------------------|--------|
| REV.          | DATE                                                                             | DESCRIPTIO       | N    |                    |        |
|               | CLIENT:<br>M. Pratt                                                              |                  |      |                    |        |
| 75 S          | 75 South Street, Epsom,                                                          |                  |      |                    |        |
| Surr          | Surrey, KT18 7PY.                                                                |                  |      |                    |        |
|               | Architectural Services<br>t: 01428 879450 / 01243 767440 w: architectural.uk.com |                  |      |                    | uk.com |
|               | drawing:<br>Store plans                                                          |                  |      |                    |        |
| 1:100 ()      | 1                                                                                | 2                | 3    | 4                  | 5      |
| 1:50 ()       | 0.                                                                               | 5 1.0            | 1.5  | 2.0                | 2.5    |
| DRG N<br>10/0 | vo.<br><b>93-005</b>                                                             | DATE:<br>16/12/2 | 0    | SCALE:<br>A3: 1:50 |        |

NOTES 1) All new and existing building work dimensions are critical to the construction process. 2) Cill and window heights indicated are taken internally and should be checked on site 3) This drawing is subject to copyright of Architectural Services. Reproduction only with written authority. 4) Drawing dimensions and scales to be checked prior to commencement of work. 5) All structural work where mentioned on this drawing is subject to a qualified structural and civil engineer calculations before building work commences. 6) These plans may be subject to Planning and/or Building Regulation approval, or any other statute in law before the commencement of building works. 7) All materials to match existing unless otherwise stated.