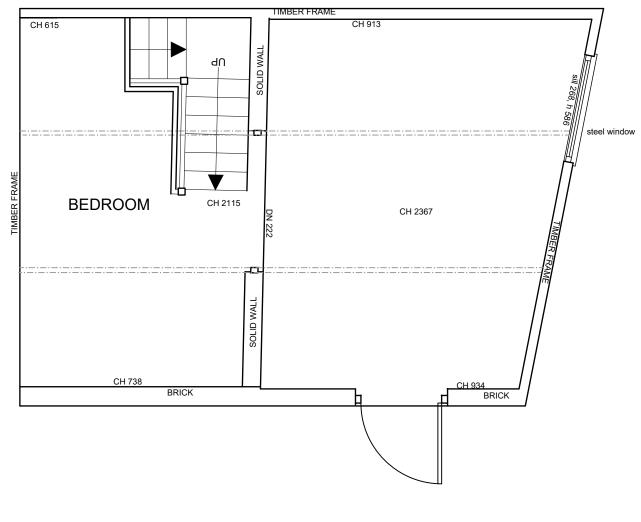

FIRST FLOOR EXISTING

| -             | -                                                                                | -                |     |                    |        |
|---------------|----------------------------------------------------------------------------------|------------------|-----|--------------------|--------|
| REV.          | DATE                                                                             | DESCRIPTIO       | N   |                    |        |
| CLIEN<br>M. P |                                                                                  |                  |     |                    |        |
| 75 S          | outh S                                                                           | treet, Epsc      | om, |                    |        |
| Surr          | Surrey, KT18 7PY.                                                                |                  |     |                    |        |
|               | Architectural Services<br>t: 01428 879450 / 01243 767440 w: architectural.uk.com |                  |     |                    | uk.com |
|               | DRAWING:<br>First floor existing                                                 |                  |     |                    |        |
| 1:100 ()      | 1                                                                                | 2                | 3   | 4                  | 5      |
| 1:50 ()       | 0.                                                                               | 5 1.0            | 1.5 | 2.0                | 2.5    |
| DRG N<br>10/0 | vo.<br><b>93-002</b>                                                             | DATE:<br>16/12/2 | 0   | SCALE:<br>A3: 1:50 |        |

NOTES 1) All new and existing building work dimensions are critical to the construction process. 2) Cill and window heights indicated are taken internally and should be checked on site 3) This drawing is subject to copyright of Architectural Services. Reproduction only with written authority. 4) Drawing dimensions and scales to be checked prior to commencement of work. 5) All structural work where mentioned on this drawing is subject to a qualified structural and civil engineer calculations before building work stated.