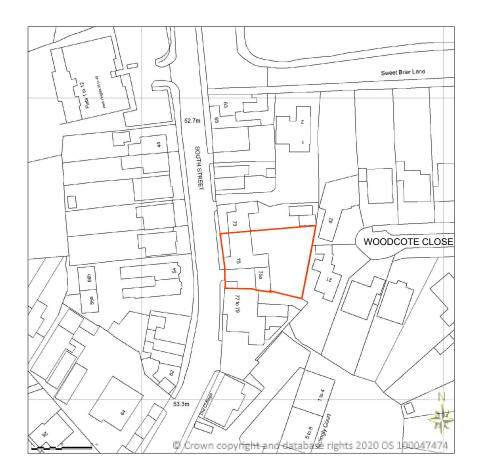

| Α.                                                                               | 02/08/21                | Rooflights amended                  |  |
|----------------------------------------------------------------------------------|-------------------------|-------------------------------------|--|
| REV.                                                                             | DATE                    | DESCRIPTION                         |  |
| CLIENT:<br>M. Pratt                                                              |                         |                                     |  |
| 75 S                                                                             | 75 South Street, Epsom, |                                     |  |
| Surrey, KT18 7PY.                                                                |                         |                                     |  |
| Architectural Services<br>t: 01428 879450 / 01243 767440 w: architectural.uk.com |                         |                                     |  |
| DRAWING:<br>Location Plan                                                        |                         |                                     |  |
| 1:1250 0 10 20 30 40 50                                                          |                         |                                     |  |
|                                                                                  |                         |                                     |  |
| DRG N<br>10/0                                                                    | NO.<br><b>93-007</b>    | DATE: SCALE:<br>17/12/20 A3: 1:1250 |  |