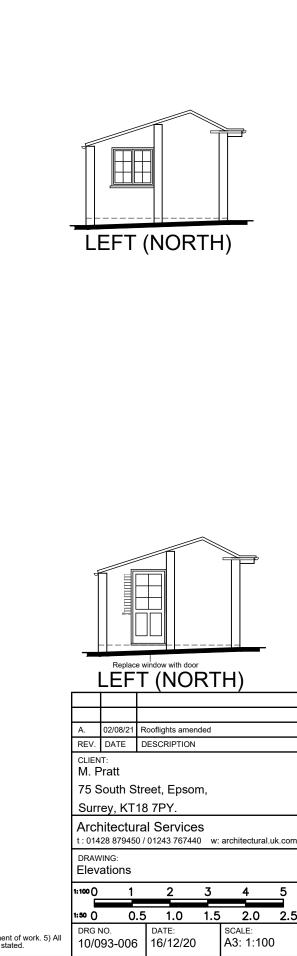

| Α.            | 02/08/21                                                                         | Rooflights ame   | ended |                    |     |
|---------------|----------------------------------------------------------------------------------|------------------|-------|--------------------|-----|
| REV.          | DATE                                                                             | DESCRIPTIO       | N     |                    |     |
|               | CLIENT:<br>M. Pratt                                                              |                  |       |                    |     |
| 75 S          | 75 South Street, Epsom,                                                          |                  |       |                    |     |
| Surr          | Surrey, KT18 7PY.                                                                |                  |       |                    |     |
| 1             | Architectural Services<br>t: 01428 879450 / 01243 767440 w: architectural.uk.com |                  |       |                    |     |
|               | DRAWING:<br>First floor proposed                                                 |                  |       |                    |     |
| 1:100 ()      | 1                                                                                | 2                | 3     | 4                  | ٦   |
| 1:50 ()       | 0.                                                                               | 5 1.0            | 1.5   | 2.0                | 2.5 |
| DRG N<br>10/0 | vo.<br><b>93-004</b>                                                             | DATE:<br>16/12/2 | 0     | SCALE:<br>A3: 1:50 |     |