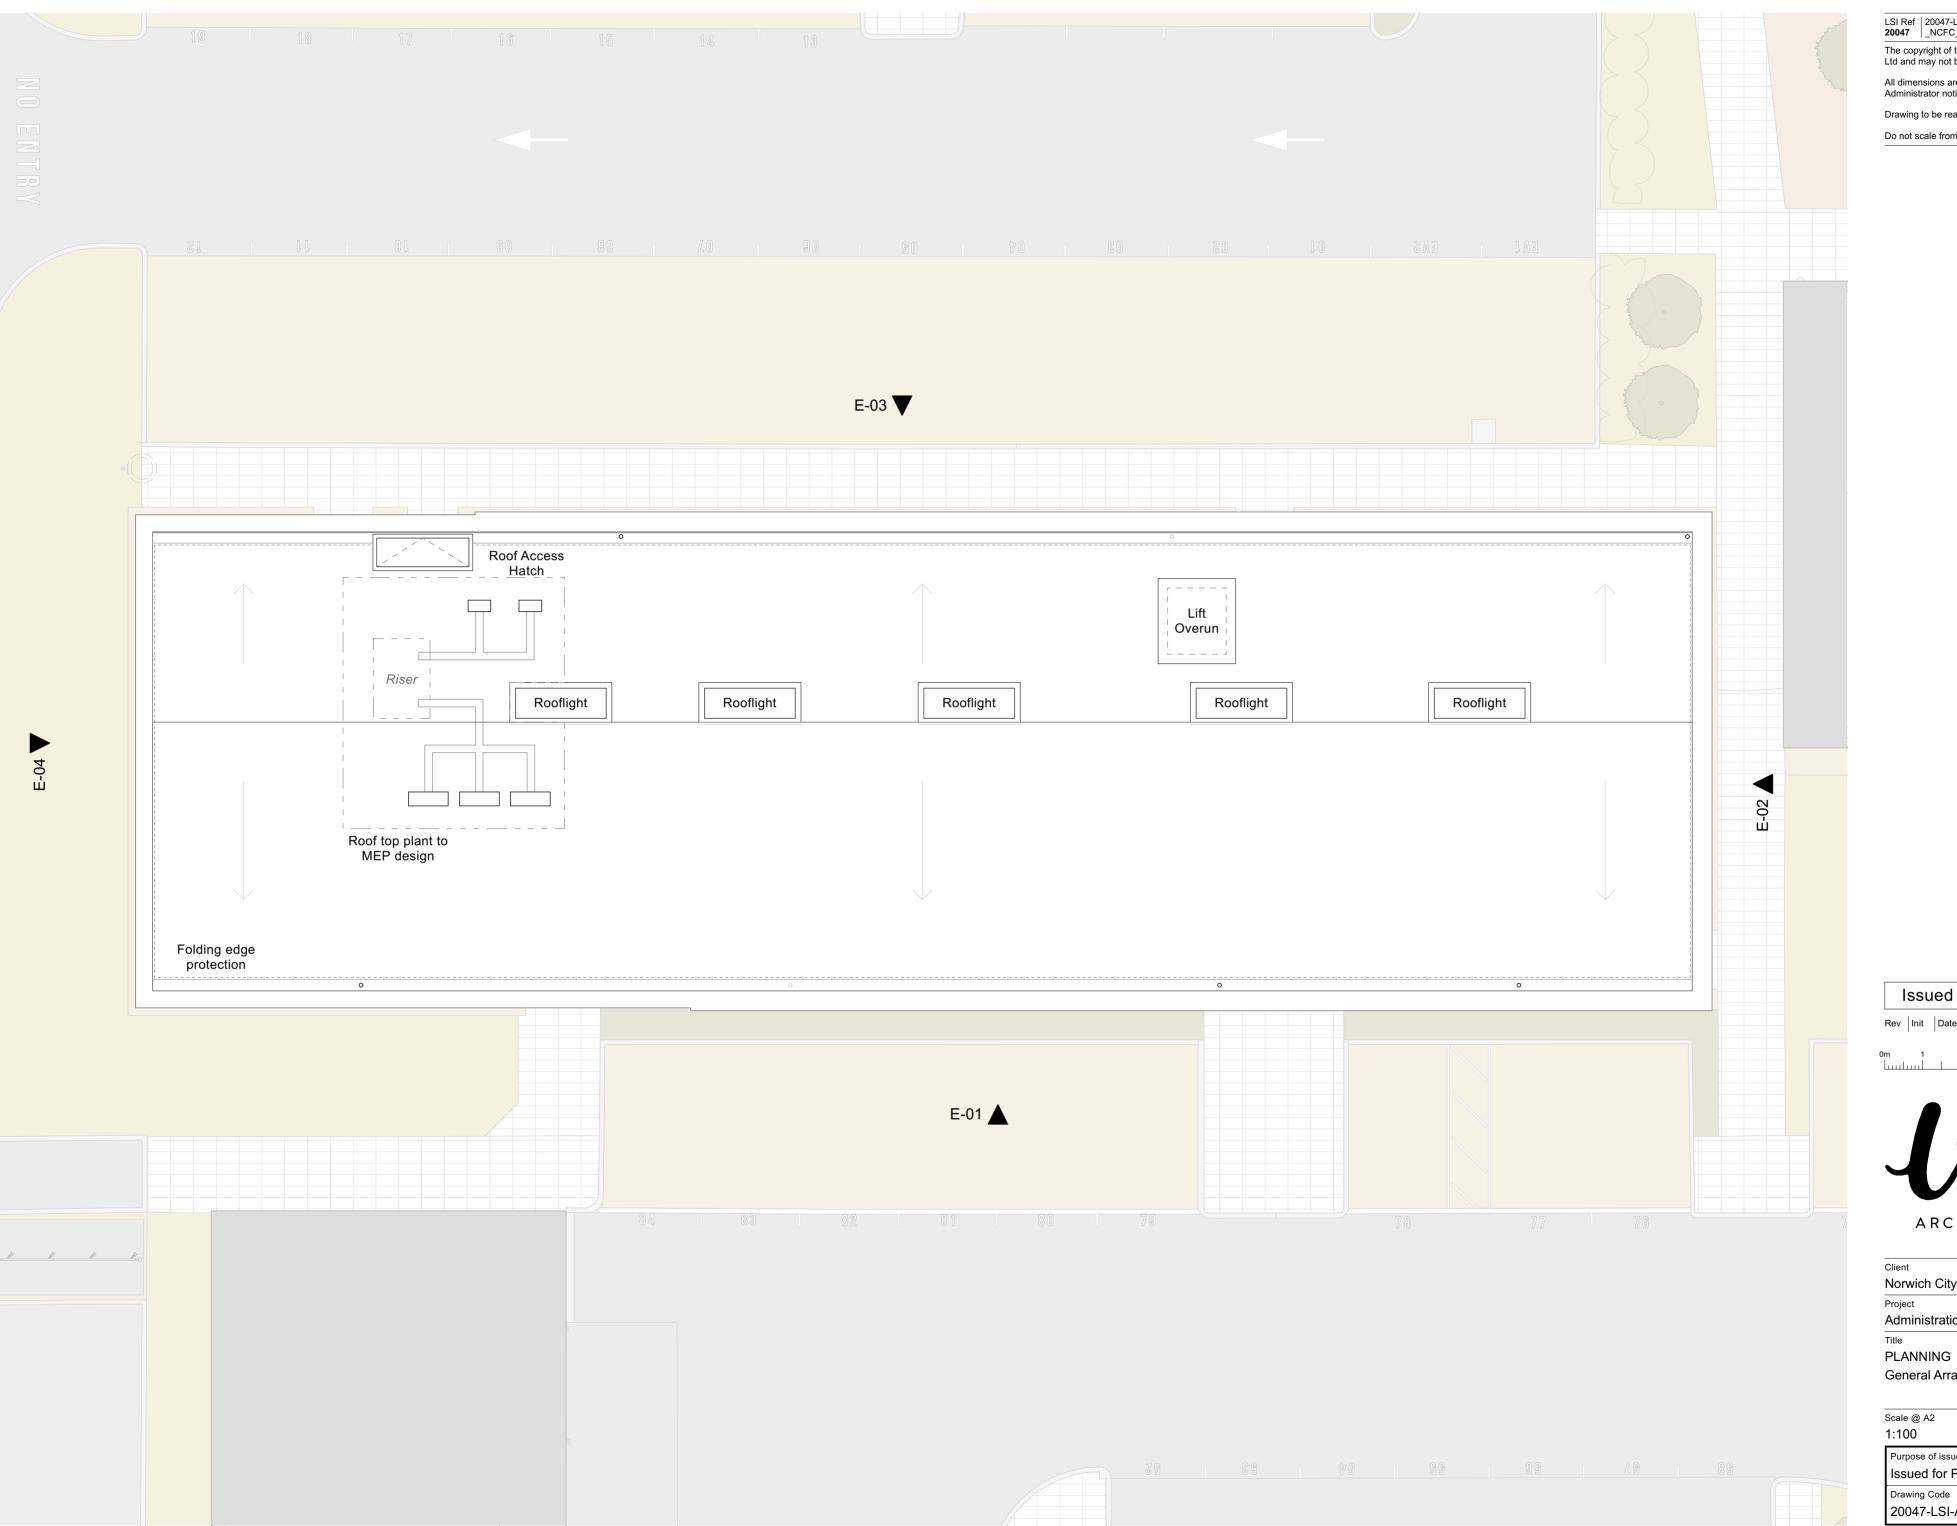

Rev Init Date Revision

NORWICH
The Old Drill Hall
23a Cattle Market Street +44(0)1603 660711

50-54 Clerkenwell Road London EC1M 5PS +44(0)20 7278 1739

ARCHITECTS

www.lsiarchitects.co.uk

Norwich City Football Club

Administration and Media Building

PLANNING

General Arrangement Roof Level Plan

Scale @ A2 10/08/21 KBC 1:100 Purpose of issue

Issued for Planning

Suit. Rev. S2 P01 20047-LSI-AB-RL-DR-A-2002