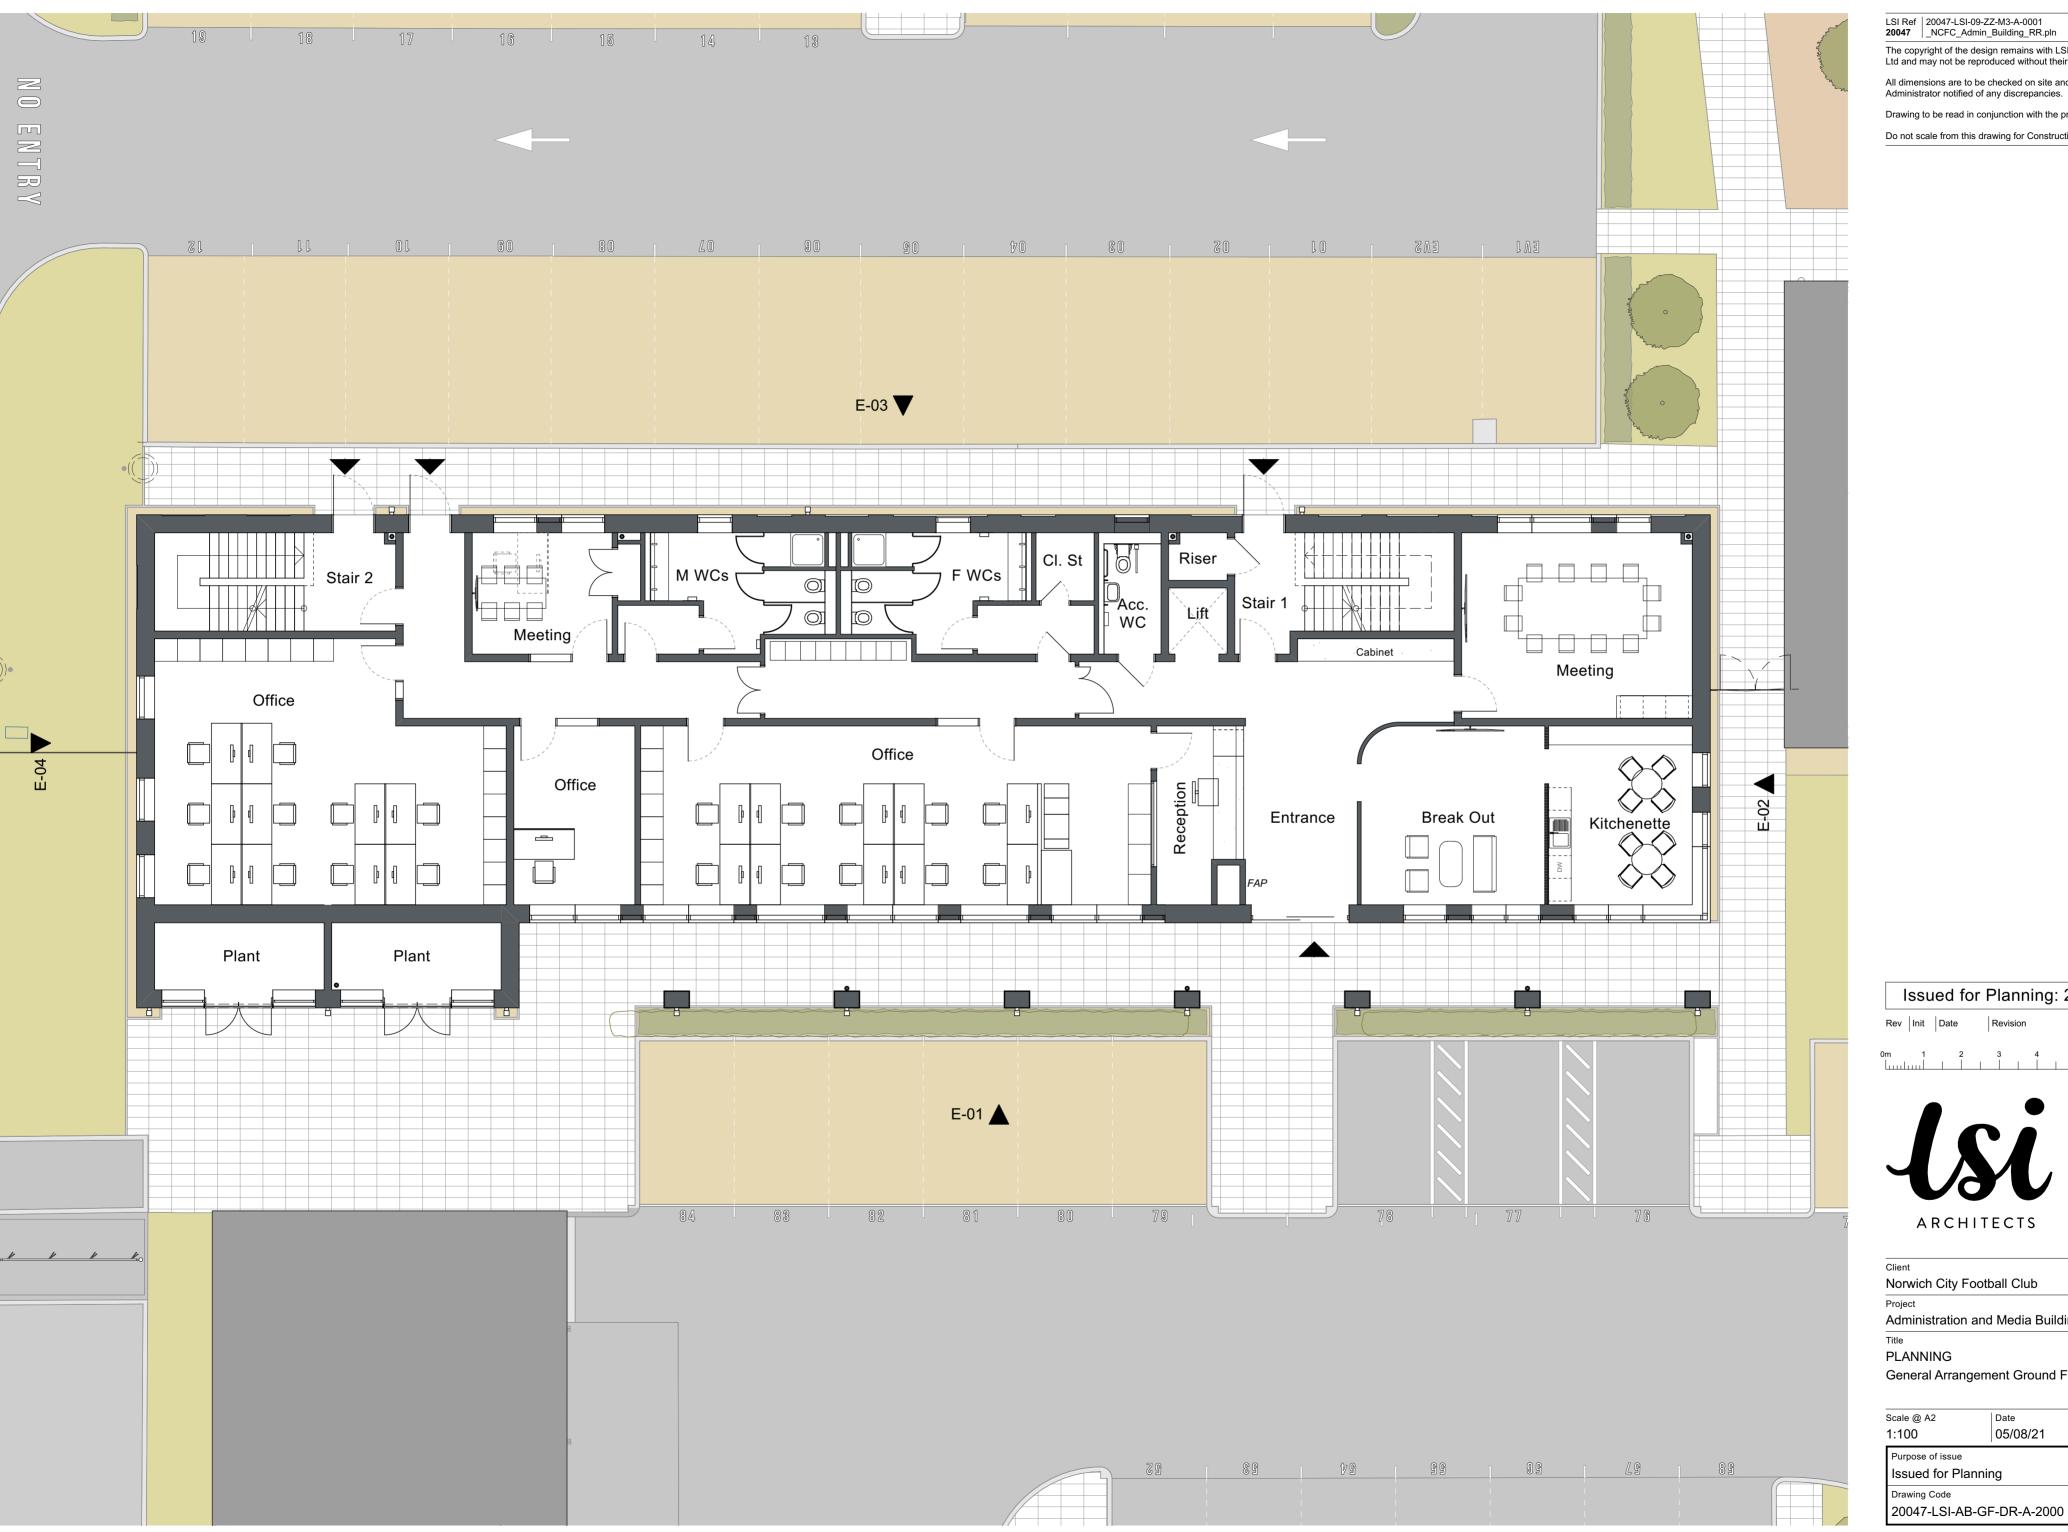

Norwich City Football Club

Administration and Media Building

PLANNING

General Arrangement Ground Floor Plan

| cale @ A2           | Date     | Drawn |
|---------------------|----------|-------|
| :100                | 05/08/21 | KBC   |
| Purpose of issue    |          |       |
| Issued for Planning |          |       |
|                     |          |       |