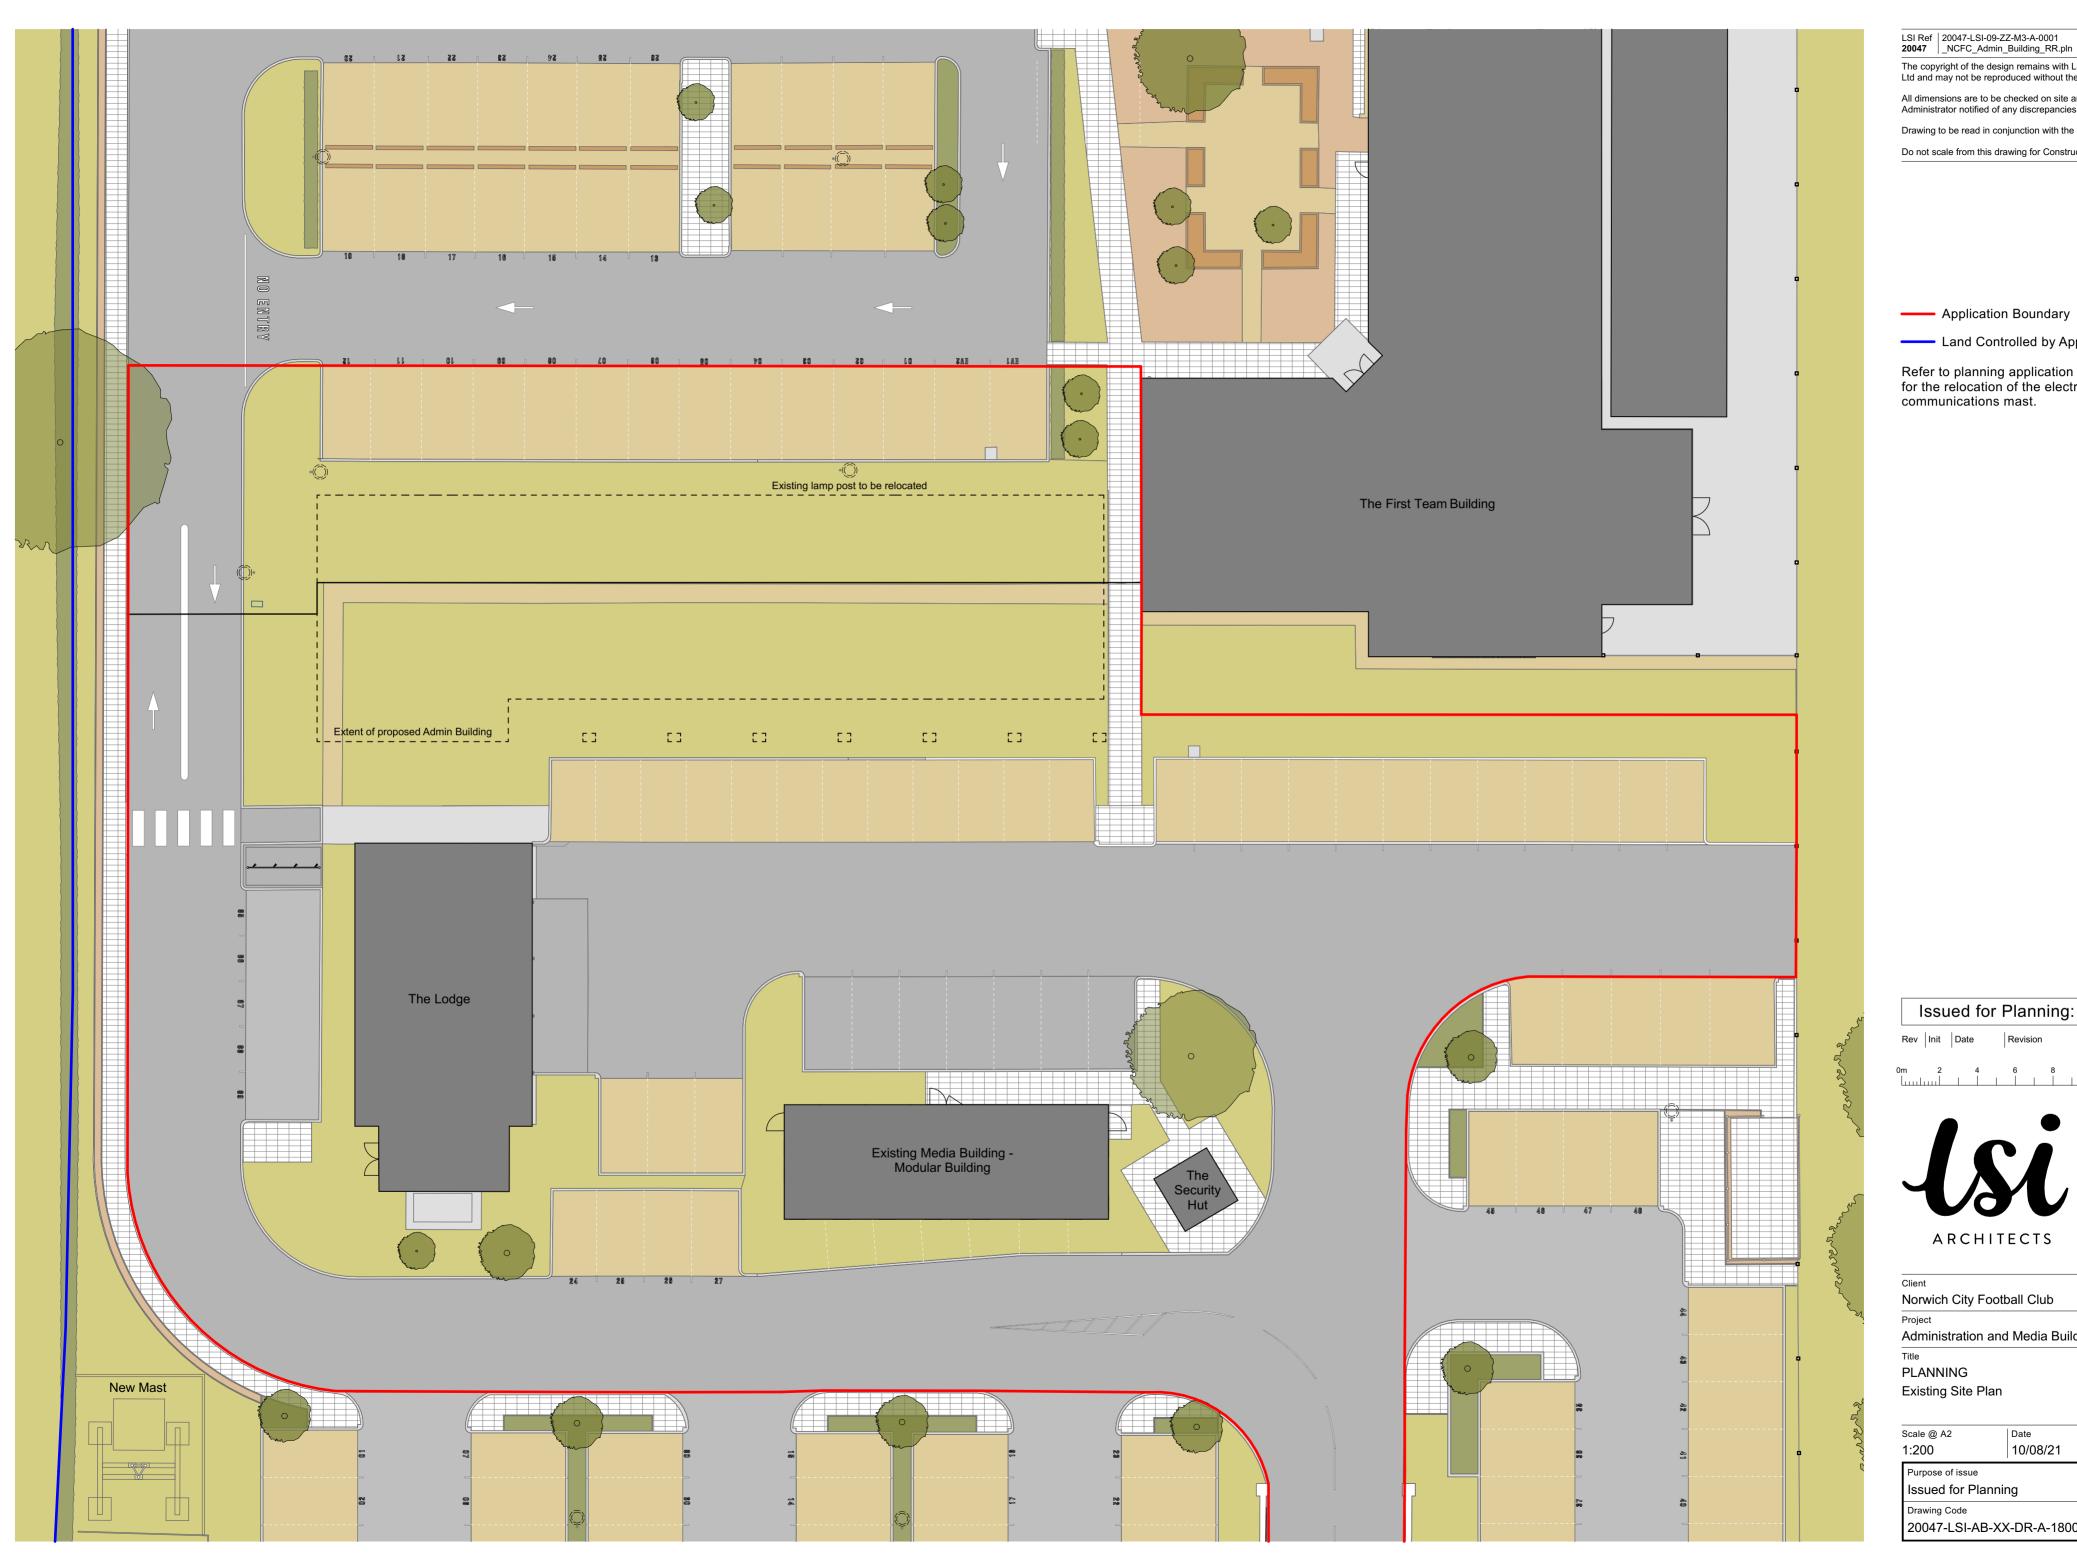

The copyright of the design remains with LSI Architects (Design) Ltd and may not be reproduced without their prior written consent All dimensions are to be checked on site and the Contract Administrator notified of any discrepancies. Drawing to be read in conjunction with the project specification Do not scale from this drawing for Constructional purposes —— Application Boundary ----- Land Controlled by Applicant Refer to planning application 'PP-08331742' for the relocation of the electronic communications mast. Issued for Planning: 26/08/2021 Rev Init Date Revision 2 4 6 8 10 12 14 Scale 1:200 NORWICH The Old Drill Hall 23a Cattle Market Street Norwich NR1 3DY +44(0)1603 660711 LONDON Floor 2 50-54 Clerkenwell Road London EC1M 5PS +44(0)20 7278 1739 0 ARCHITECTS www.lsiarchitects.co.uk

| Client                            |          |       |       |      |
|-----------------------------------|----------|-------|-------|------|
| Norwich City Football Club        |          |       |       |      |
| Project                           |          |       |       |      |
| Administration and Media Building |          |       |       |      |
| Title                             |          |       |       |      |
| PLANNING                          |          |       |       |      |
| Existing Site Plan                |          |       |       |      |
| -                                 |          |       |       |      |
| Scale @ A2                        | Date     | Drawn |       |      |
| 1:200                             | 10/08/21 | K     | BC    |      |
| Purpose of issue                  |          |       |       |      |
| Issued for Plannir                | וg       |       |       |      |
| Drawing Code                      |          |       | Suit. | Rev. |
| 20047-LSI-AB-XX-DR-A-1800         |          |       | S2    | P01  |