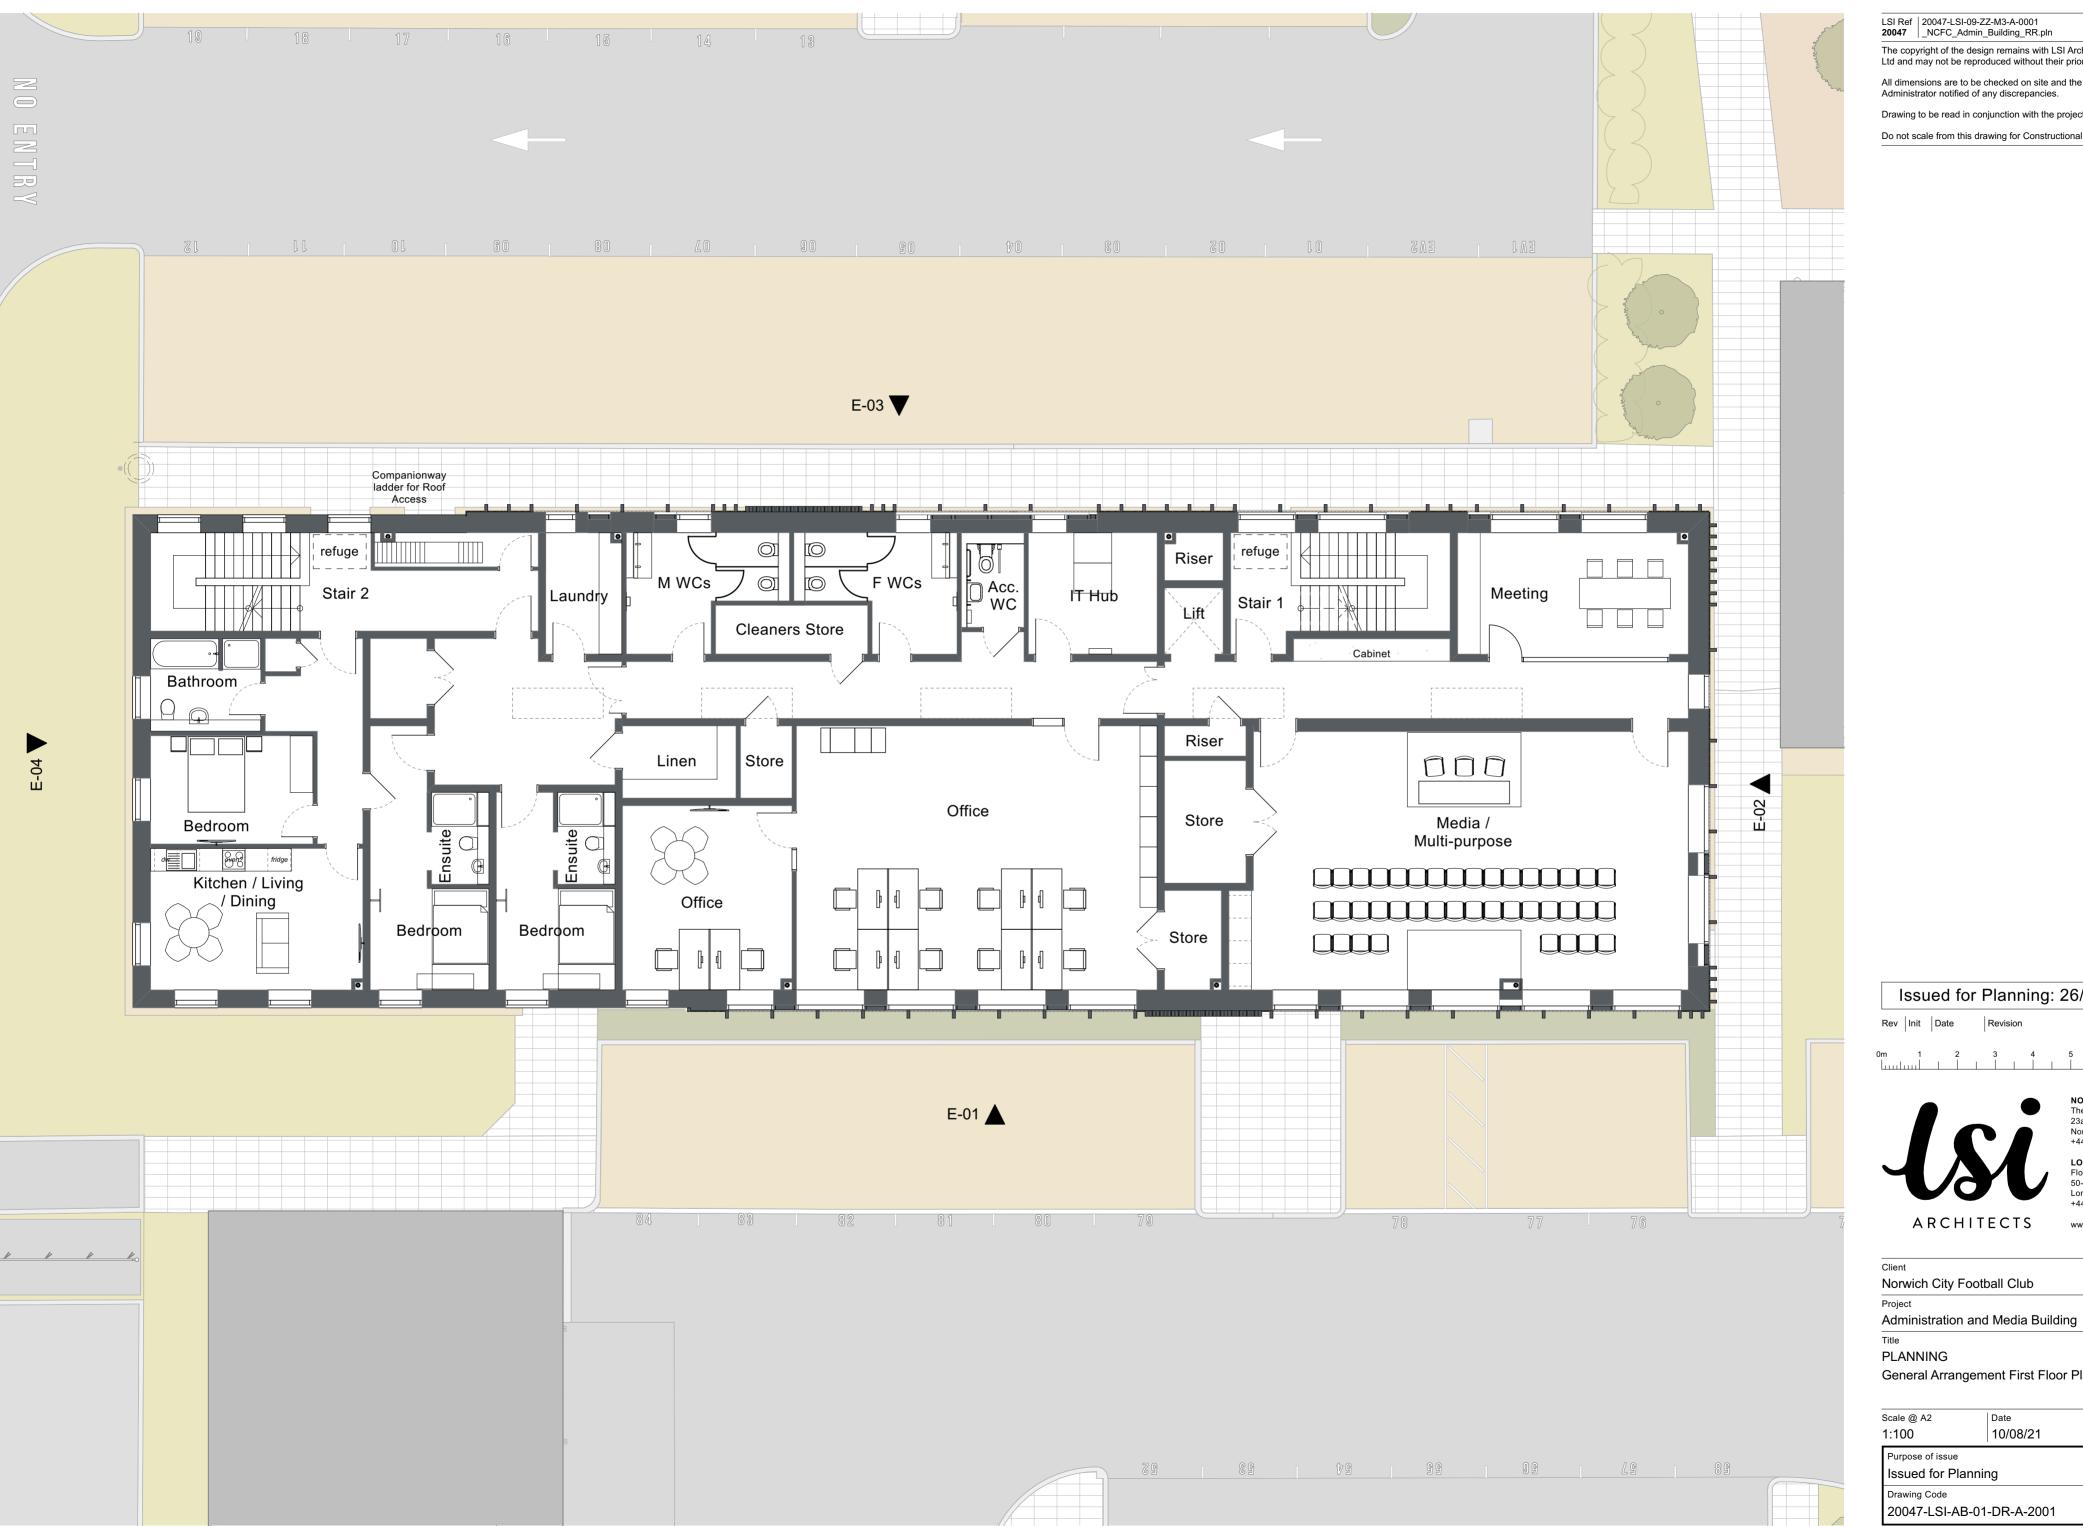

LSI Ref | 20047-LSI-09-ZZ-M3-A-0001 20047 | NCFC\_Admin\_Building\_RR.pln

The copyright of the design remains with LSI Architects (Design) Ltd and may not be reproduced without their prior written consent

Issued for Planning: 26/08/2021

Rev Init Date Revision

NORWICH The Old Drill Hall 23a Cattle Market Street Norwich NR1 3DY +44(0)1603 660711

50-54 Clerkenwell Road London EC1M 5PS +44(0)20 7278 1739

ARCHITECTS www.lsiarchitects.co.uk

Norwich City Football Club

PLANNING

General Arrangement First Floor Plan

| Scale @ A2                | Date     | Drawn      |
|---------------------------|----------|------------|
| 1:100                     | 10/08/21 | KBC        |
| Purpose of issue          |          |            |
| Issued for Planning       |          |            |
| Drawing Code              |          | Suit. Rev. |
| 20047-LSI-AB-01-DR-A-2001 |          | S2 P01     |