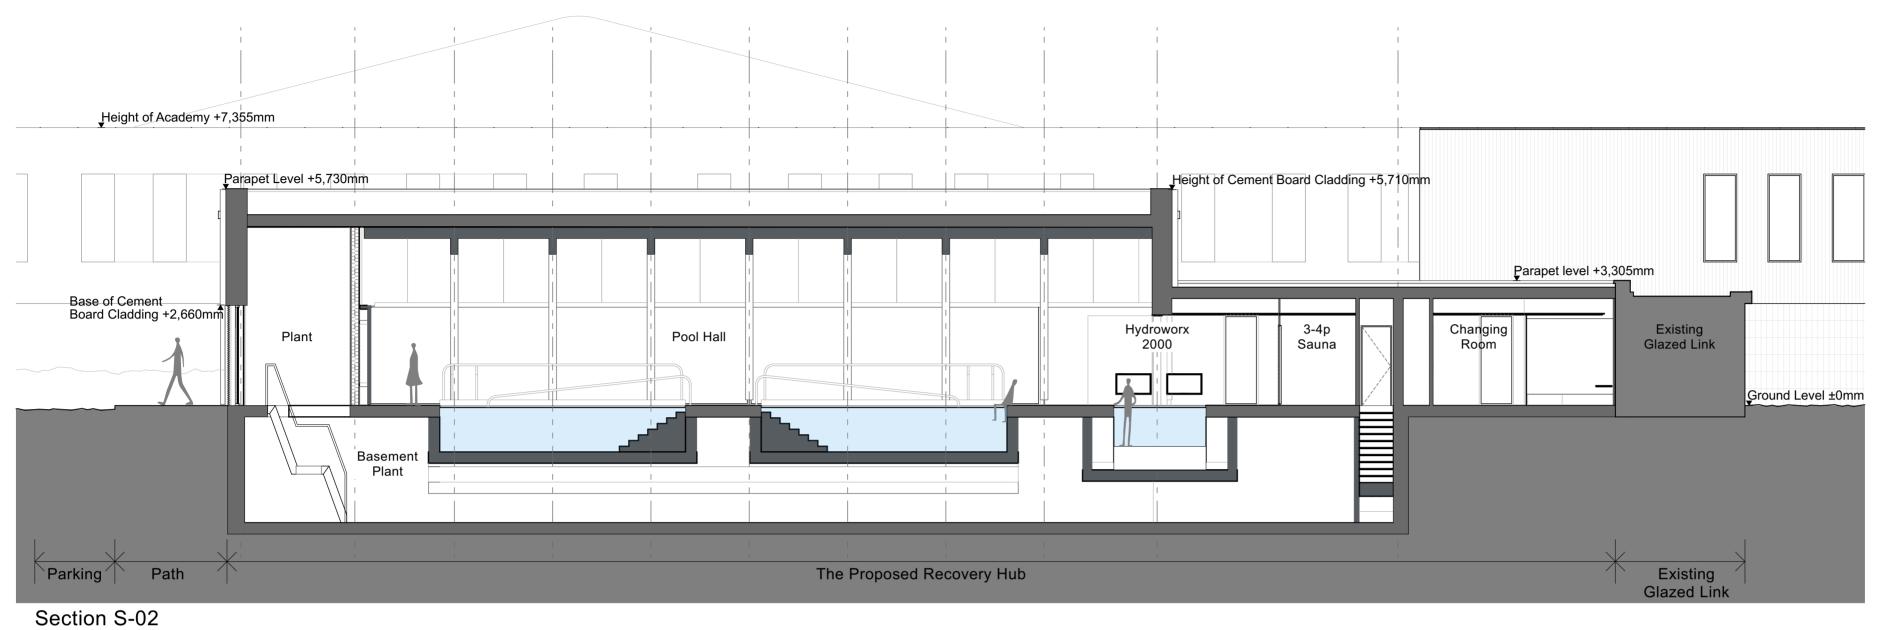

LSI Ref 20064-LSI-RH-ZZ-M3-A-0001\_NCFC\_Recovery Hub.pln 20064

The copyright of the design remains with LSI Architects (Design) Ltd and may not be reproduced without their prior written consent

All dimensions are to be checked on site and the Contract Administrator notified of any discrepancies.

Drawing to be read in conjunction with the project specification

Do not scale from this drawing for Constructional purposes

Key Plan

Scale @ A2 09/08/21 HW 1:100 Purpose of issue Issued for Planning Drawing Code Suit. Rev. S2 P01 20064-LSI-RH-XX-DR-A-2080