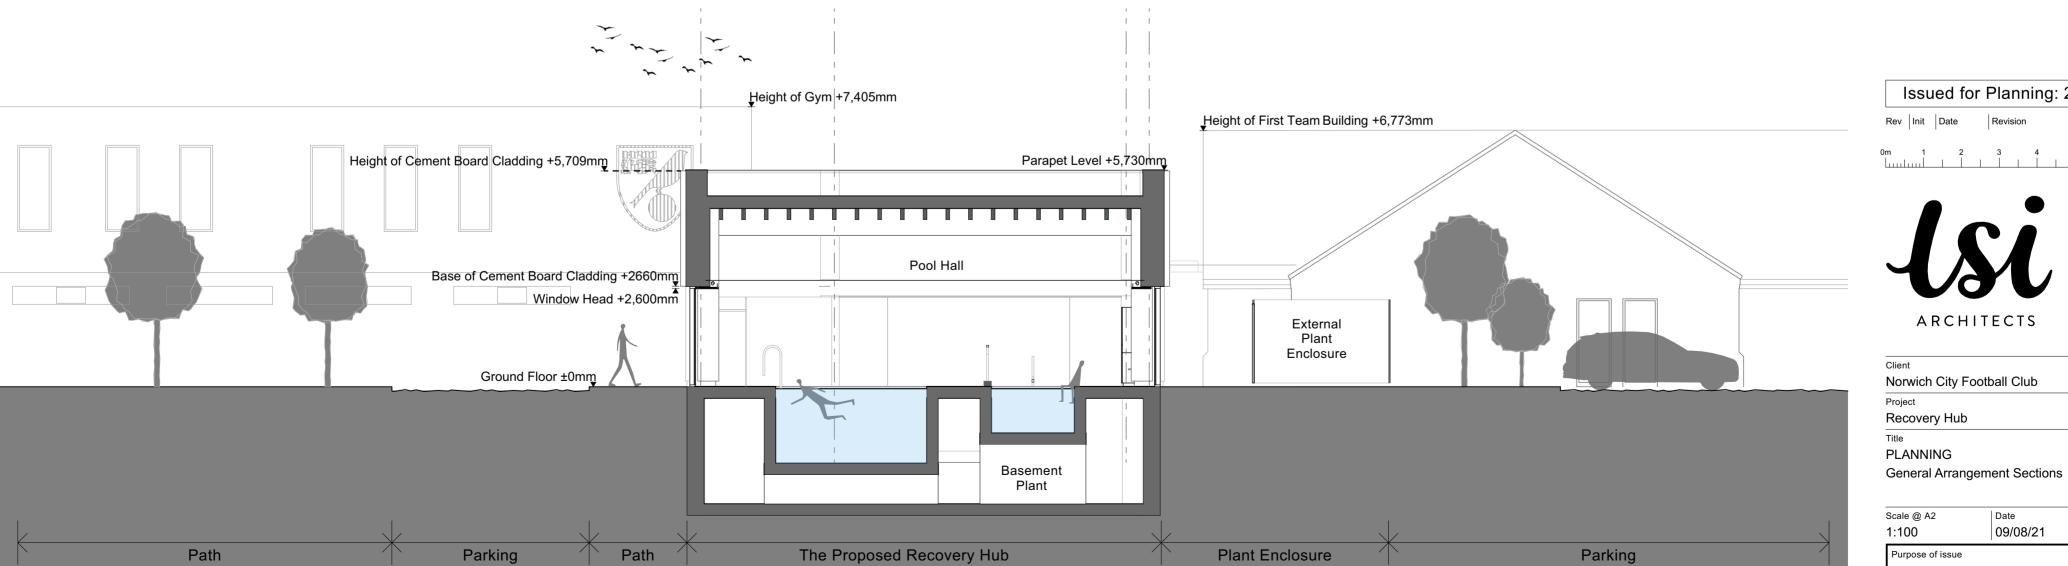

LSI Ref 20064-LSI-RH-ZZ-M3-A-0001\_NCFC\_Recovery Hub.pln 20064

The copyright of the design remains with LSI Architects (Design) Ltd and may not be reproduced without their prior written consent

All dimensions are to be checked on site and the Contract Administrator notified of any discrepancies.

Drawing to be read in conjunction with the project specification

Do not scale from this drawing for Constructional purposes

Key Plan

Scale @ A2 09/08/21 HW 1:100 Purpose of issue Issued for Planning Drawing Code Suit. Rev. S2 P01 20064-LSI-RH-XX-DR-A-2080

ARCHITECTS

Issued for Planning: 26/08/2021

NORWICH The Old Drill Hall 23a Cattle Market Street Norwich NR1 3DY

50-54 Clerkenwell Road London EC1M 5PS +44(0)20 7278 1739

www.lsiarchitects.co.uk