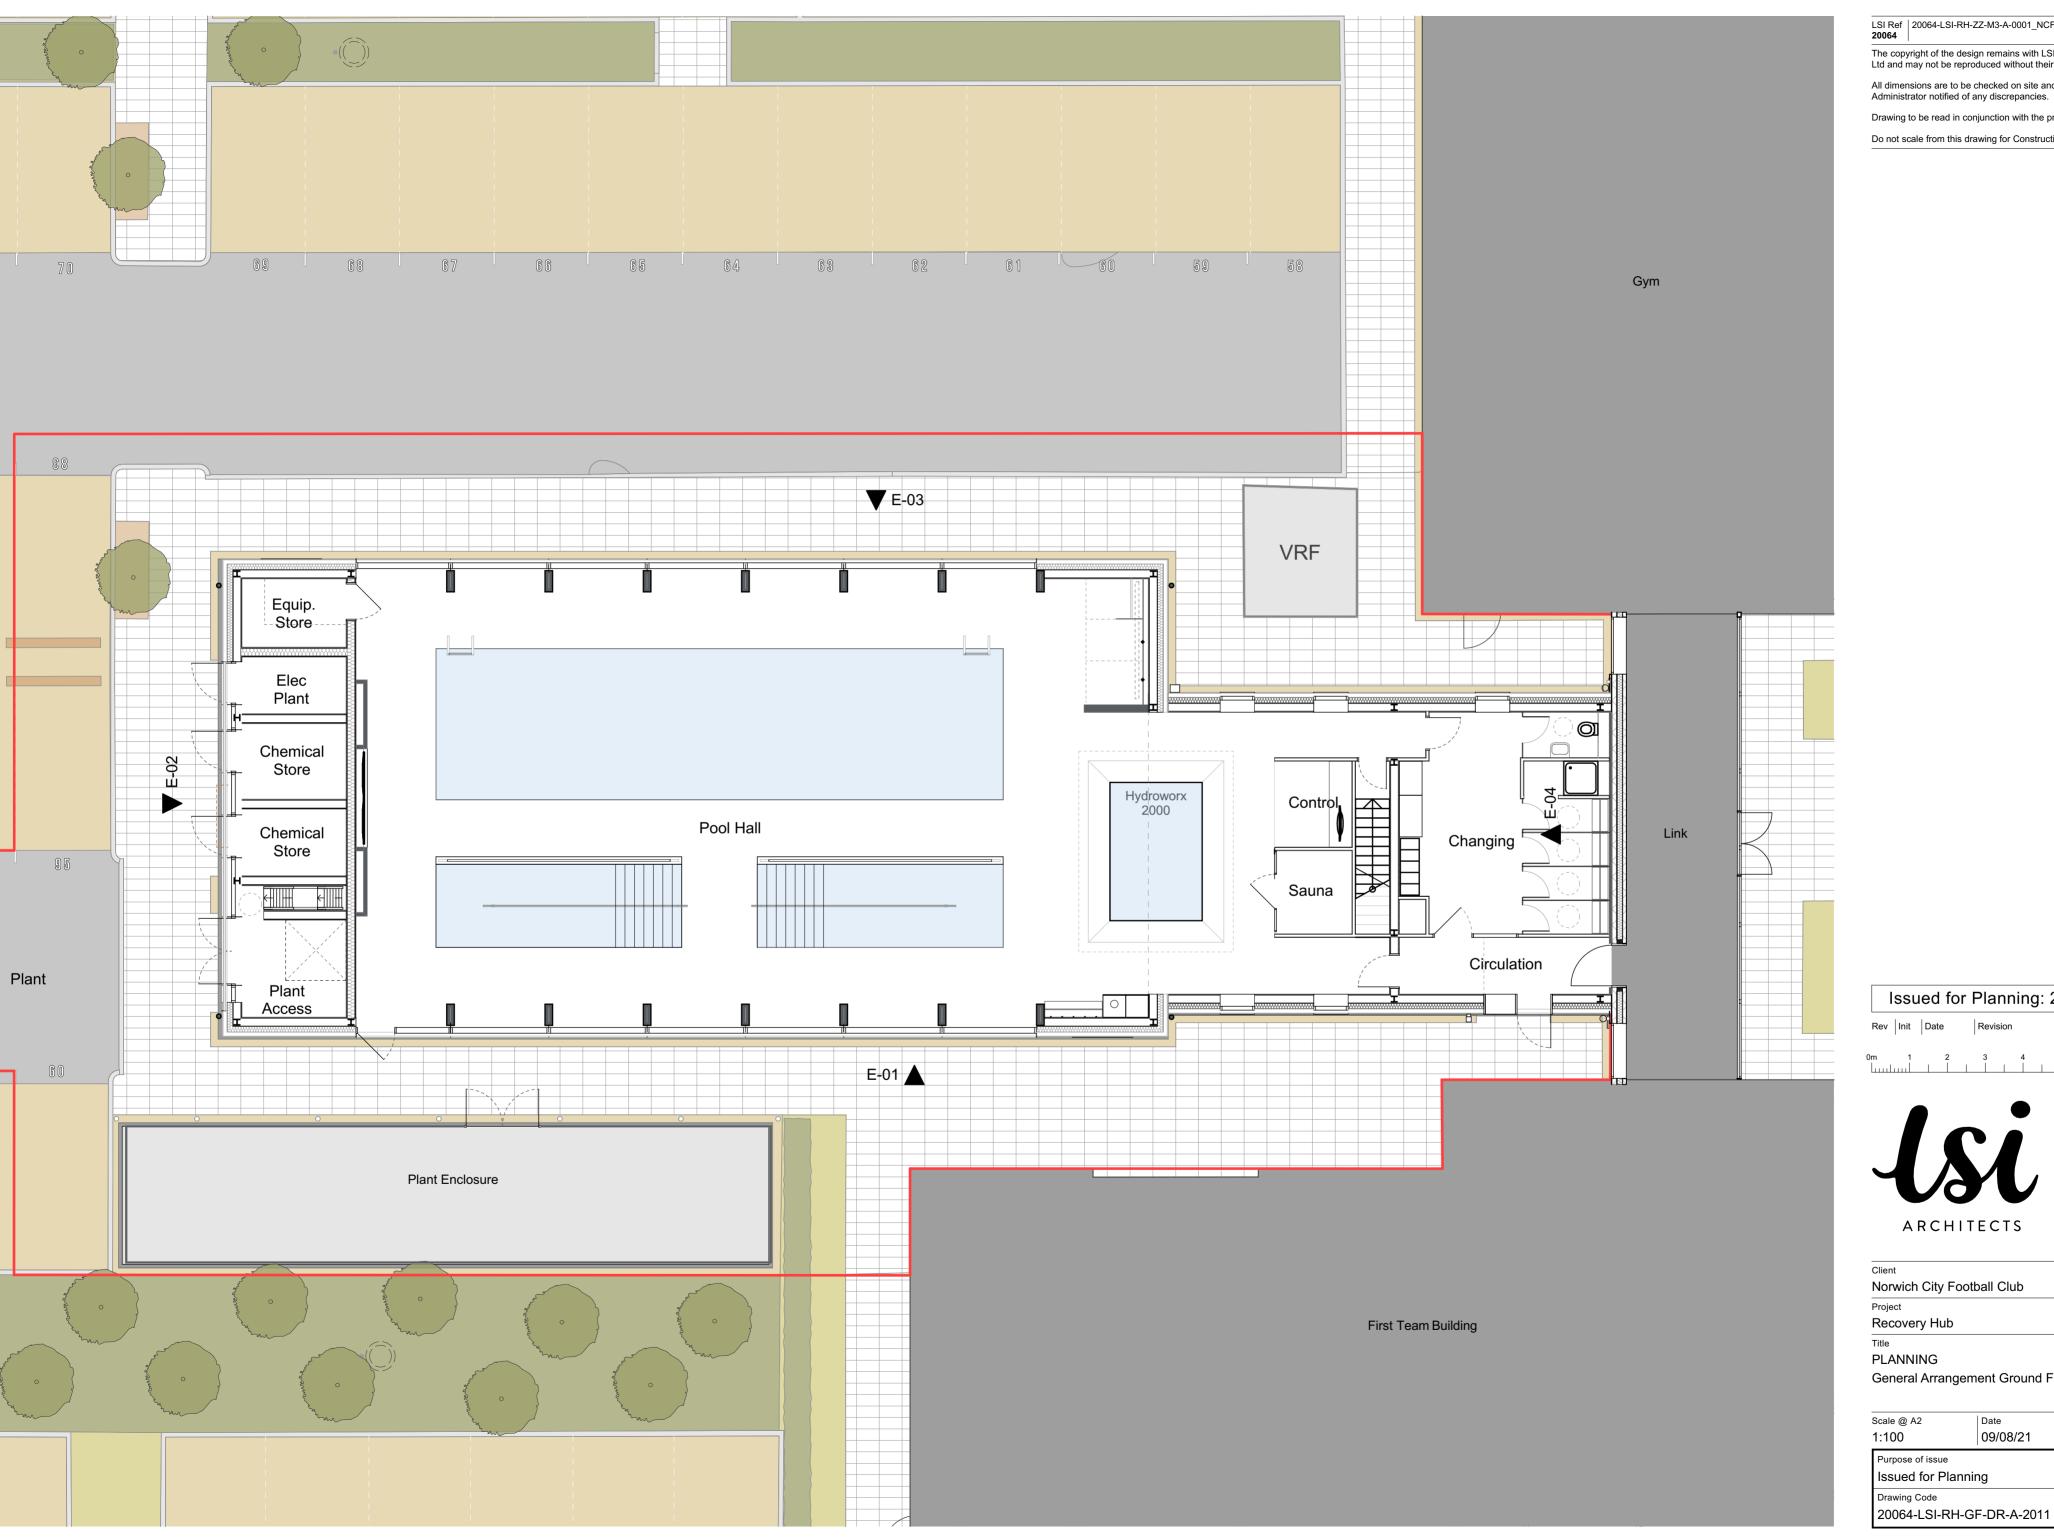

LSI Ref 20064-LSI-RH-ZZ-M3-A-0001\_NCFC\_Recovery Hub.pln 20064

The copyright of the design remains with LSI Architects (Design) Ltd and may not be reproduced without their prior written consent

All dimensions are to be checked on site and the Contract Administrator notified of any discrepancies.

Drawing to be read in conjunction with the project specification

Do not scale from this drawing for Constructional purposes

NORWICH The Old Drill Hall 23a Cattle Market Street Norwich NR1 3DY +44(0)1603 660711

50-54 Clerkenwell Road London EC1M 5PS +44(0)20 7278 1739

ARCHITECTS www.lsiarchitects.co.uk

Norwich City Football Club

Recovery Hub

PLANNING

General Arrangement Ground Floor Plan

| Scale @ A2                | Date     | Drawn      |
|---------------------------|----------|------------|
| 1:100                     | 09/08/21 | HW         |
| Purpose of issue          |          |            |
| Issued for Planning       |          |            |
| Drawing Code              |          | Suit. Rev. |
| 20064-LSI-RH-GF-DR-A-2011 |          | S2 P01     |