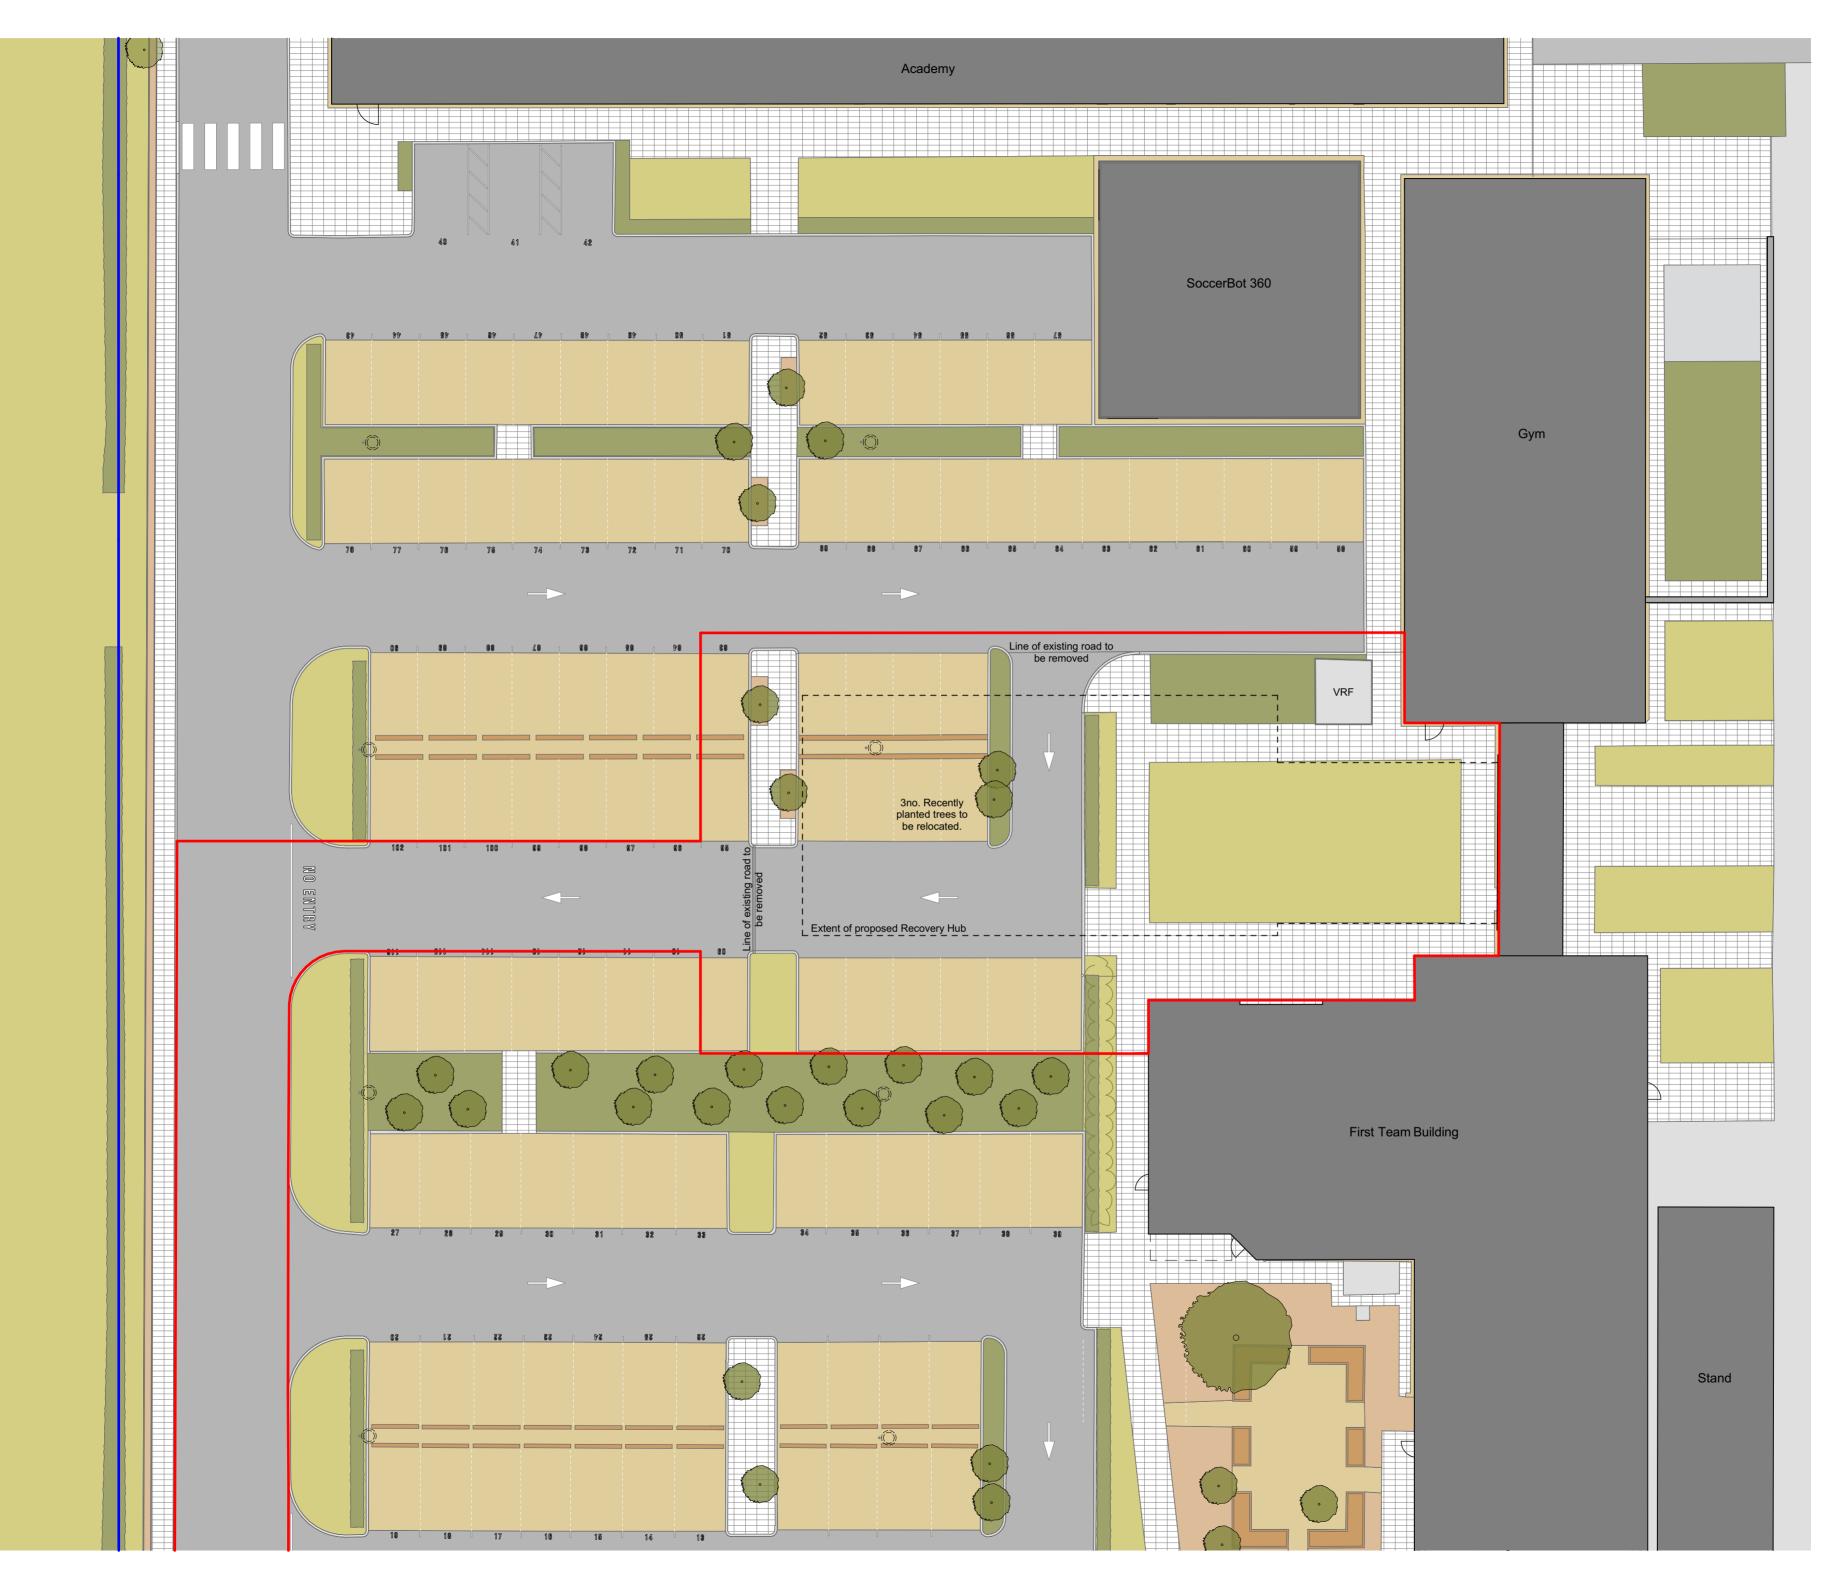

Drawing to be read in conjunction with the project specification Do not scale from this drawing for Constructional purposes

 $\mathbb{R}^2$ 

Application Boundary
 Land Controlled by Applicant

| Issued for P                              | lanning: 2       | 26/08                                                                                                                                                                                     | /2021           |
|-------------------------------------------|------------------|-------------------------------------------------------------------------------------------------------------------------------------------------------------------------------------------|-----------------|
| Rev Init Date F                           | Revision         |                                                                                                                                                                                           | ]               |
| )m 2 4                                    | 6 8              | 10                                                                                                                                                                                        | 12 14           |
| lsi                                       |                  | NORWICH<br>The Old Drill Hall<br>23a Cattle Market Street<br>Norwich NR1 3DY<br>+44(0)1603 660711<br>LONDON<br>Floor 2<br>50-54 Clerkenwell Road<br>London EC1M 5PS<br>+44(0)20 7278 1739 |                 |
| ARCHITE                                   | ECTS             | www.lsia                                                                                                                                                                                  | rchitects.co.uk |
| Client<br>Norwich City Footba             | all Club         |                                                                                                                                                                                           |                 |
| Project<br>Recovery Hub                   |                  |                                                                                                                                                                                           |                 |
| Title<br>PLANNING<br>Existing Site Plan   |                  |                                                                                                                                                                                           |                 |
|                                           | Date<br>09/08/21 |                                                                                                                                                                                           | rawn<br>IW      |
| Purpose of issue<br>Issued for Plannin    | g                |                                                                                                                                                                                           |                 |
| Drawing Code<br>20064-LSI-RH-XX-DR-A-1810 |                  |                                                                                                                                                                                           | Suit. Rev.      |