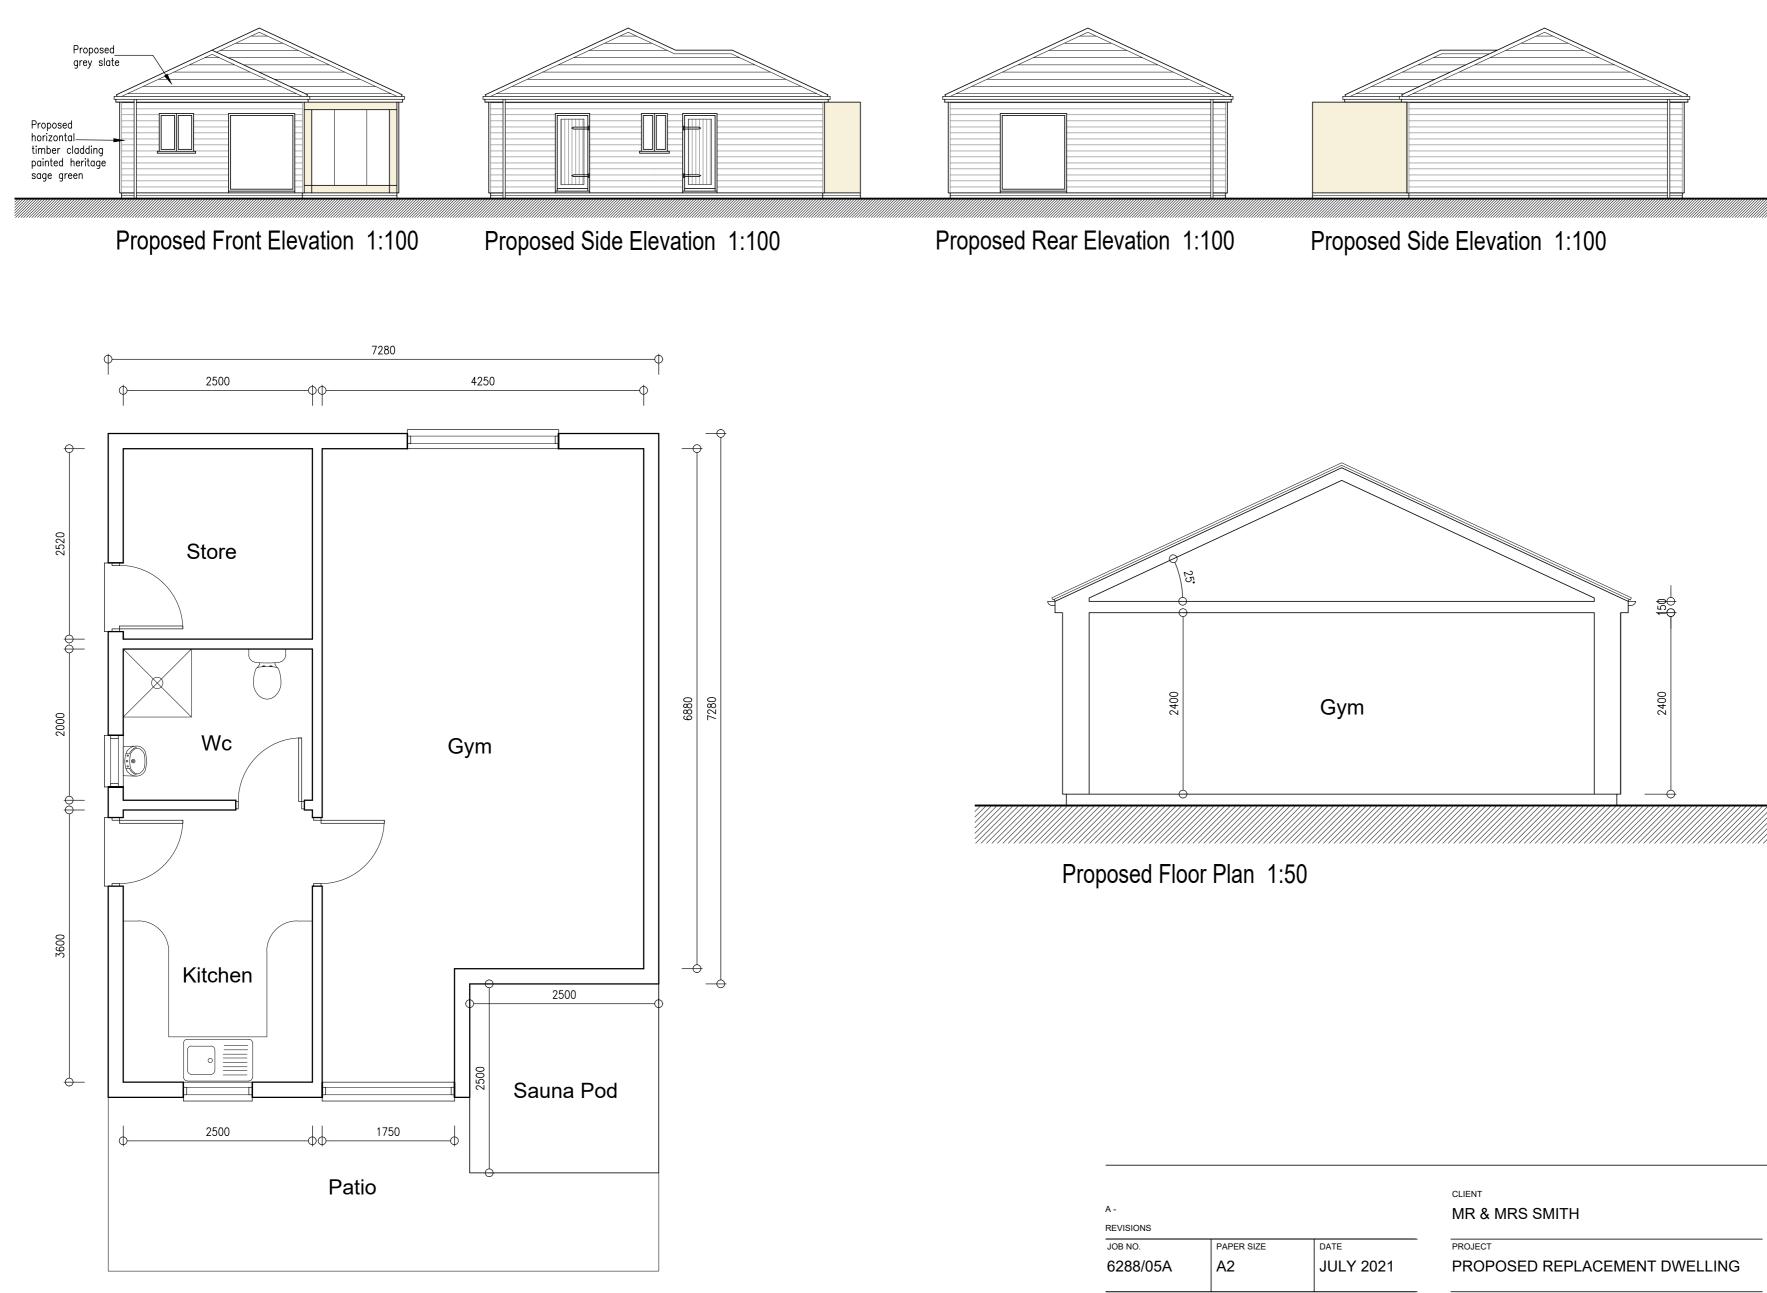

Proposed Floor Plan 1:50

Notes: This drawing is the permission of Peter Humphrey Associates Ltd. and may not be reissued, loaned or copied in whole or part without written consent.

All dimensions shown on the drawing are in millimeters unless stated otherwise. If the drawing is received electronically (PDF) it is the recipient's responsibility to ensure it is printed to the correct paper size. All dimensions to be checked on site prior to commencing work and any discrepancies to be highlighted immediately.

## SITE

115 BURNHAM ROAD NORTH CREAKE NORFOLK NR21 9LB

DRAWING PROPOSED GARDEN ROOM