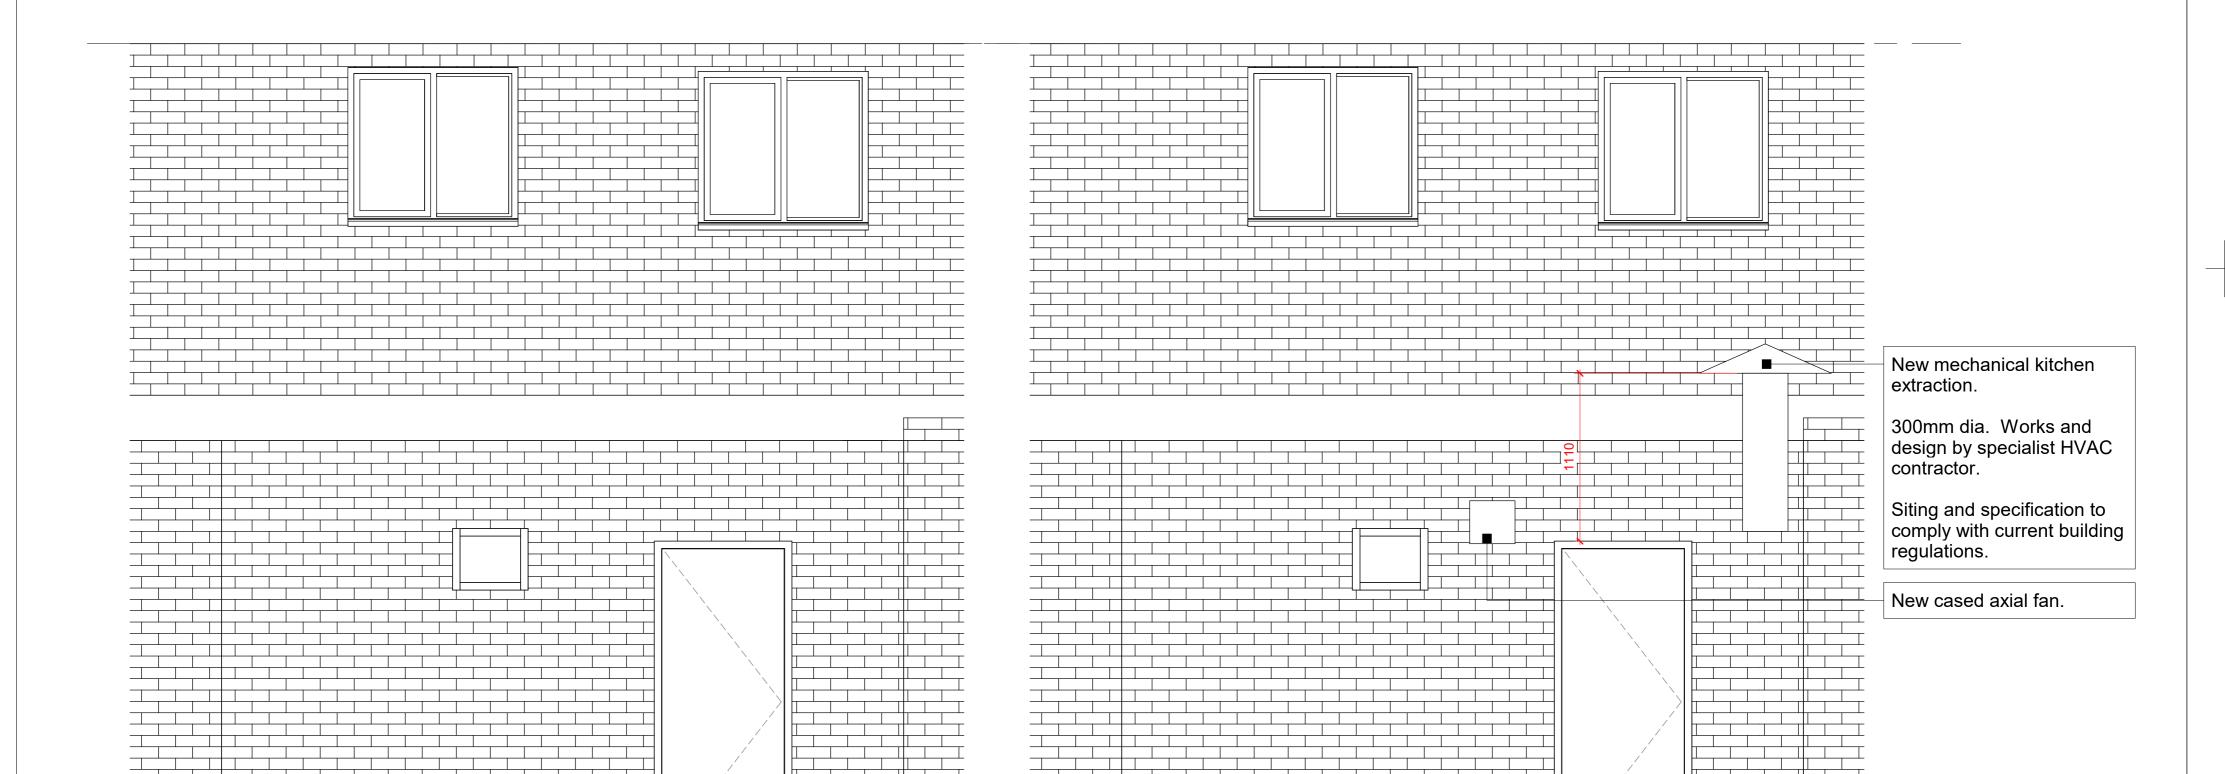

NOTES:

**Existing Rear Elevation** 

**2** Proposed Rear Elevation 1:25

2.5m

VISUAL SCALE 1:25 @ A2