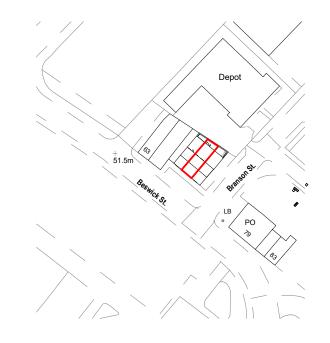

## **Location Plan**

1 : 1250

|        | Site Boundary |           |     |
|--------|---------------|-----------|-----|
| 0m     | 25m           | 50m       | 75m |
|        |               |           |     |
| VISUAL | SCALE 1       | I:1250 @A | 3   |