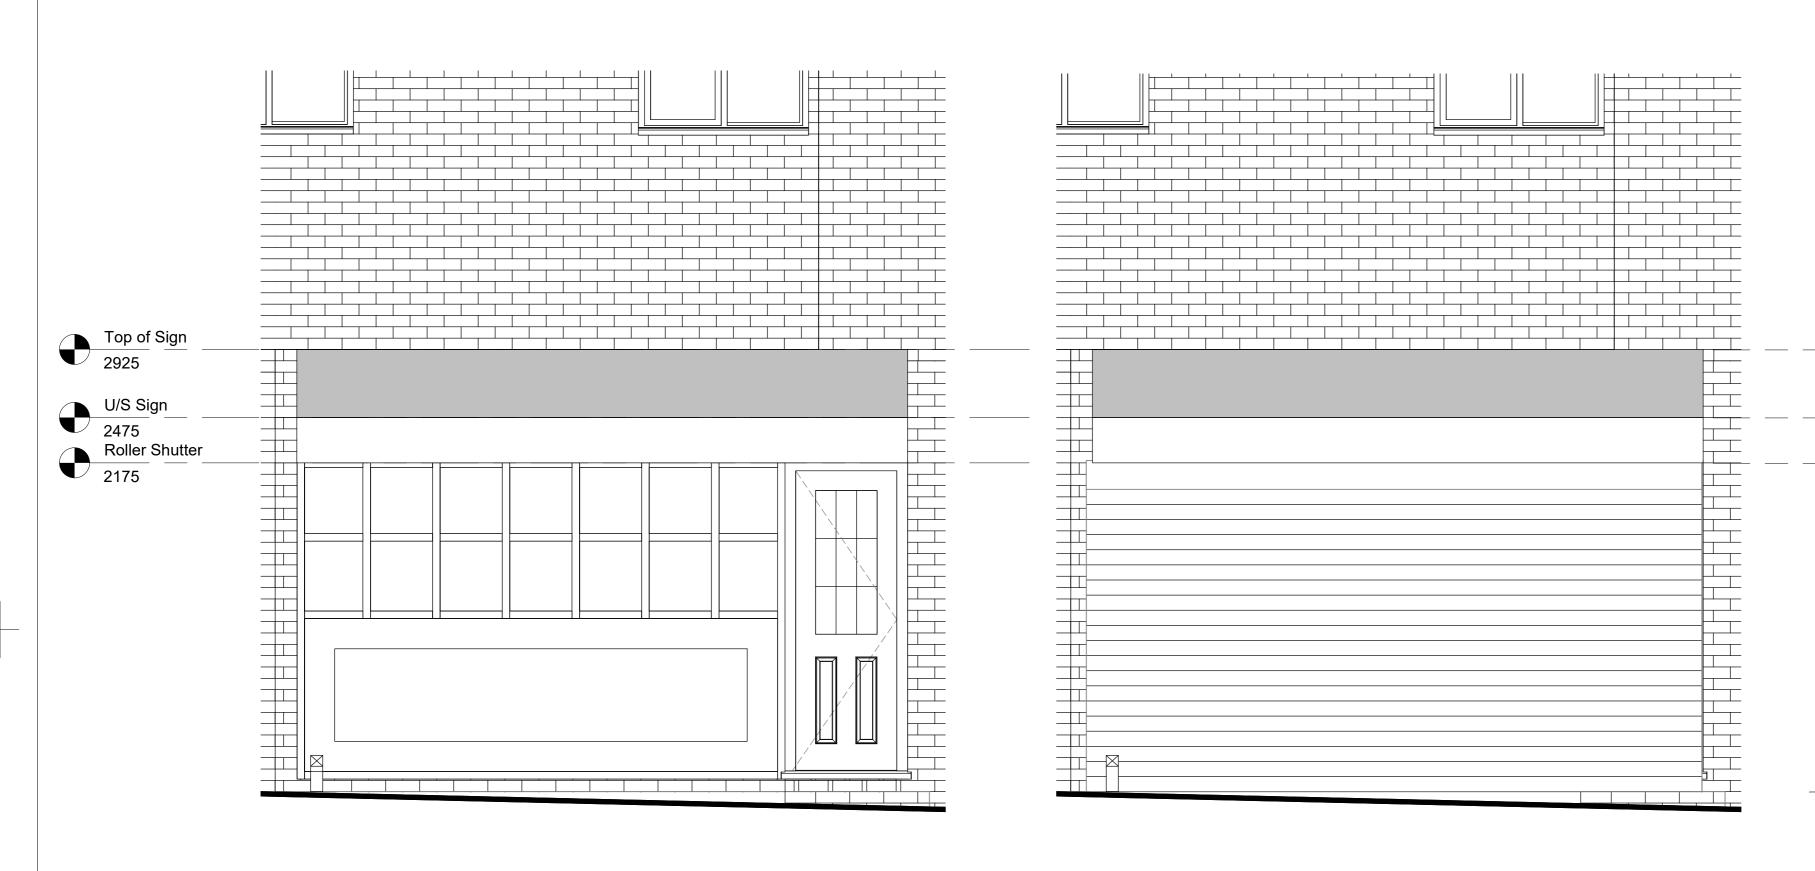

## Proposed Front Elevation Shutters Up 1:25

Fire engineer to be consulted to inspect works meet requirements for Building Regulations.

All new fire shutters must be fire tested and compliant to latest standard BS EN 16034:2014 & CE Marked to BS EN 13241-1:2003

## Proposed Front Elevation Shutters Down 1:25