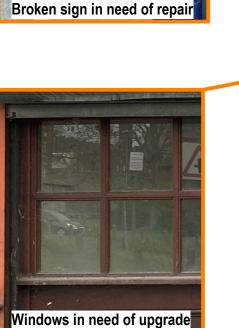

The following items have been identified as per an existing survey of the building. We have hightlighted the following that would be repaired as part of the proposals. Fire engineer to be consulted to inspect works meet requirements for Building Regulations.