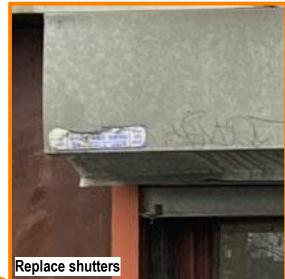

The following items have been identified as per an existing survey of the building. We have hightlighted the following that would be repaired as part of the proposals. Fire engineer to be consulted to inspect works meet requirements for Building Regulations.

All new fire shutters must be fire tested and compliant to latest standard BS EN 16034:2014 & CE Marked to BS EN 13241-1:2003