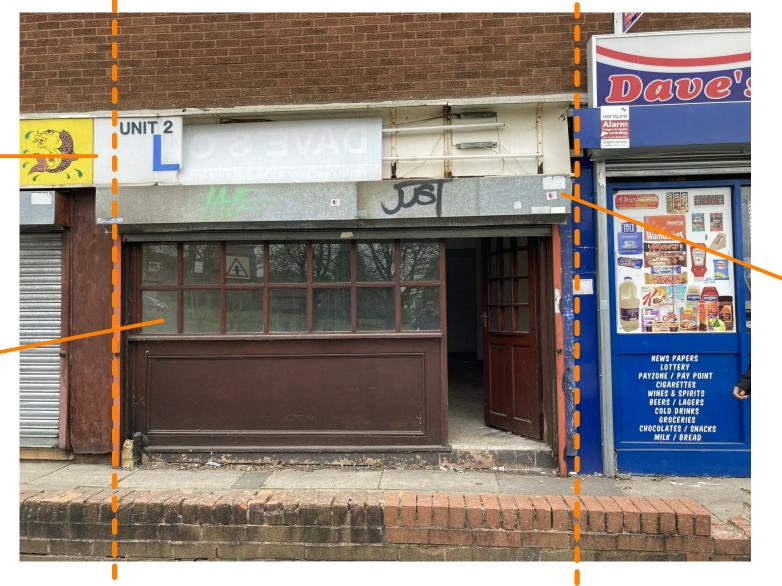

The following items have been identified as per an existing survey of the building. We have hightlighted the following that would be repaired as part of the proposals. Fire engineer to be consulted to inspect works meet requirements for Building Regulations.