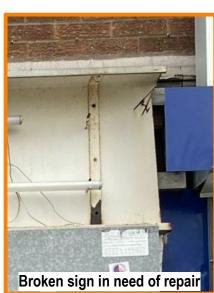

The following items have been identified as per an existing survey of the building. We have hightlighted the following that would be repaired as part of the proposals. Fire engineer to be consulted to inspect works meet requirements for Building Regulations.