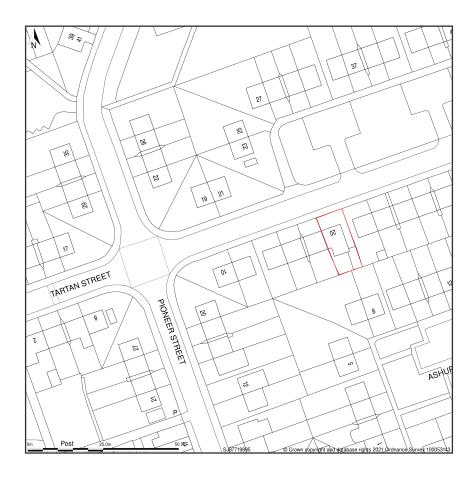

## 20, Tartan Street, Manchester, M11 4EG

Site Plan shows area bounded by: 387645.16, 398889.04 387786.58, 399030.46 (at a scale of 1:1250), OSGridRef: SJ87719895. The representation of a road, track or path is no evidence of a right of way. The representation of features as lines is no evidence of a property boundary.