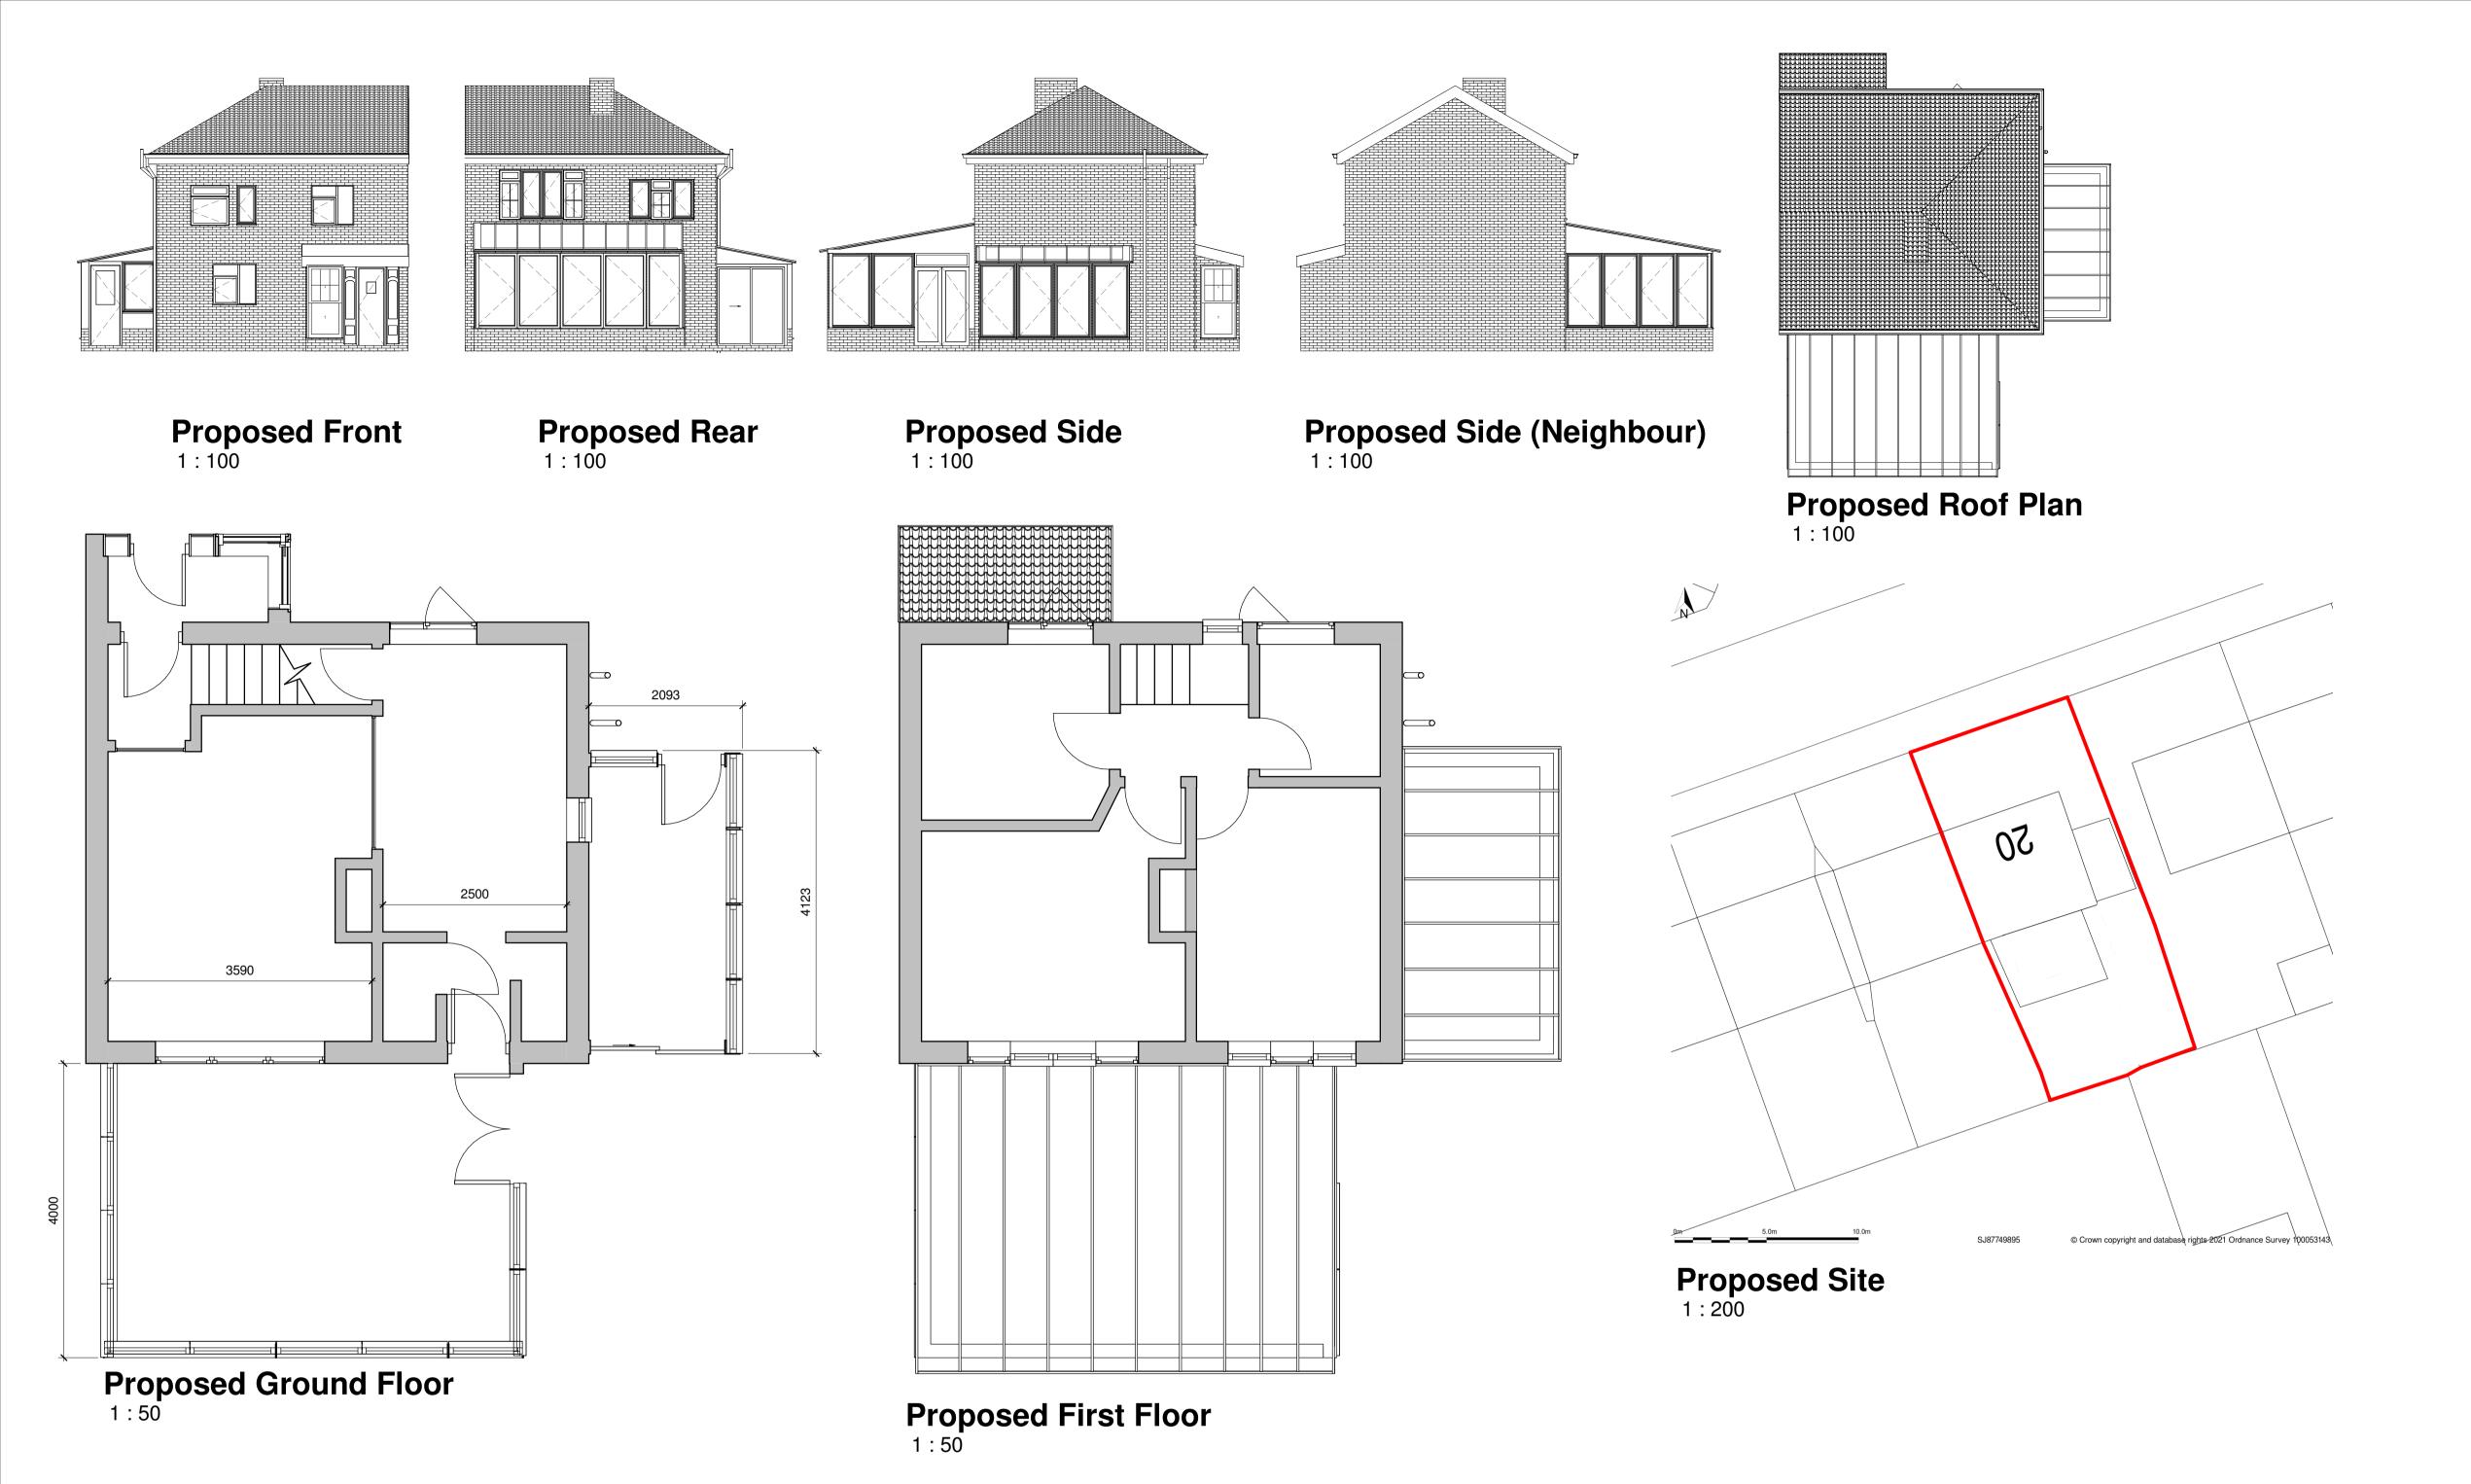

The drawings have been produced for Planning Approval purpose ONLY, and should not be used for any other use.

Client:

Mrs Mirfat Mohamed

Project:

Side and Rear

Project Adress:

20 Tartan St

Clayton

Manchester

M11 4EG

Drawing Name: Existing
Drawing Number: A102
Drawing Date: 10/08/21
Author: B.Rashid

Belal Rashid Technical Architecture Unit 3 Bright Street Oldham Greater Manchester OL8 4AB

Email: belal.brta@gmail.com Mobile: 07794529361 Tel: 0161 821 1956