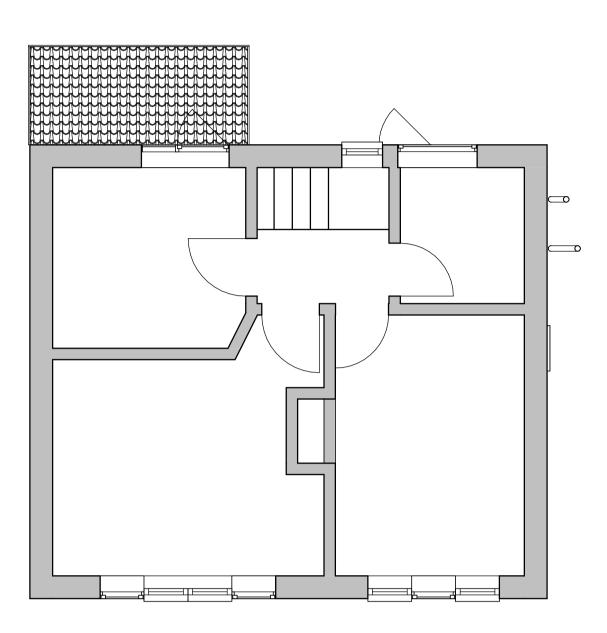

Existing Rear

**Existing Ground Floor** 

1:50

**Existing Side** 1:100

Existing First Floor

Existing Roof Plan

**Existing Site** 

1:200