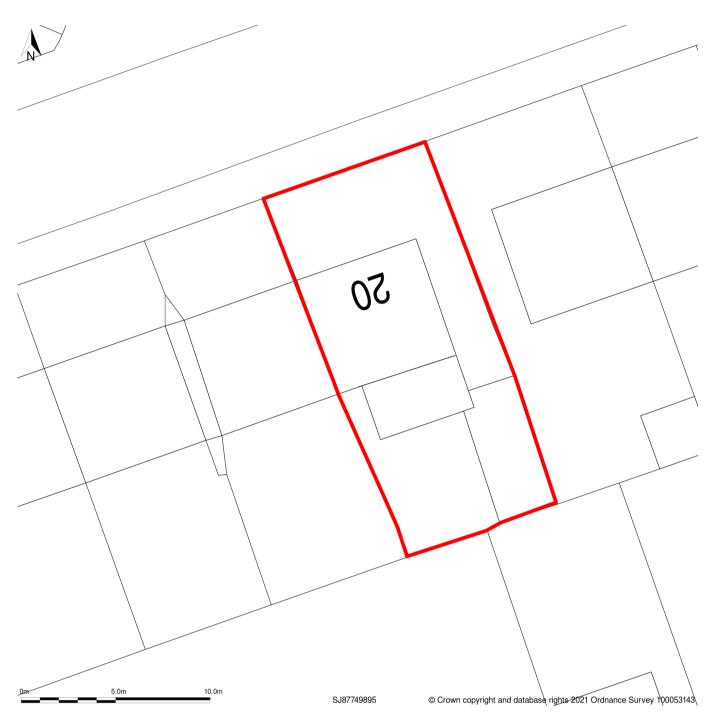

Existing Rear

**Existing Ground Floor** 

1:50

**Existing Side** 1:100

Existing First Floor

Existing Roof Plan

**Existing Site** 

1:200

## Client:

Mrs Mirfat Mohamed

Project: Side and Rear Project Adress: 20 Tartan St Clayton Manchester M11 4EG

Drawing Name: Drawing Number: Drawing Date: Author:

Proposed A101 10/08/21 B.Rashid

Belal Rashid Technical Architecture Unit 3 Bright Street Oldham Greater Manchester OL8 4AB