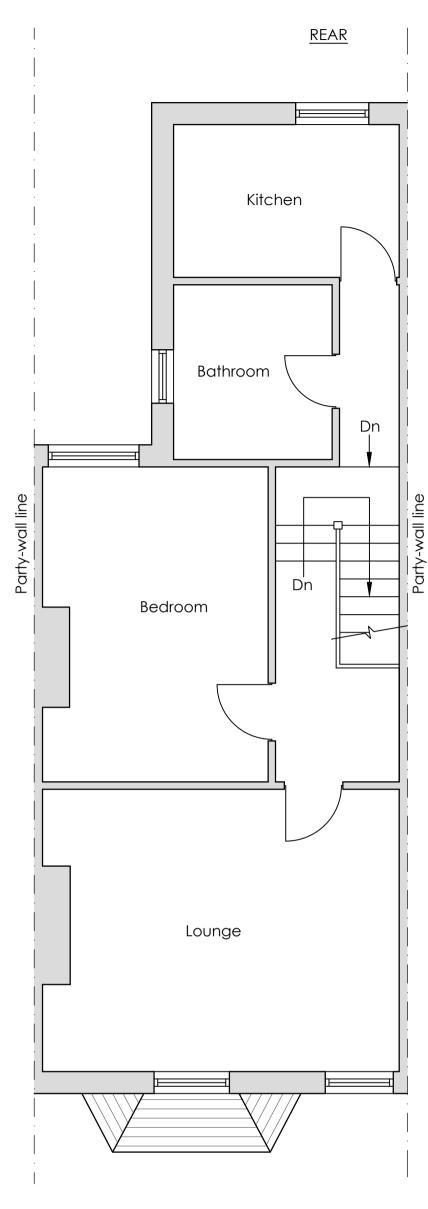

## DO NOT SCALE DIMENSIONS FROM THIS DRAWING

FRONT

<u>Existing First Floor Plan</u> First Floor Flat

NOTES:

- 1) The conversion from a dwelling house to 2No. self contained flats was undertaken over 20 years ago by the previous owner of the property.
- The property was purchased by the current owner as 2No. self contained flats.
- 3) Further work has been undertaken by the current owner to further improve the flats and both flats have their own individual water/ electricity meters.
- 4) The client will issue to Blackpool Council on request documentation as proof of tenancy dating back a minimum of 4 years.