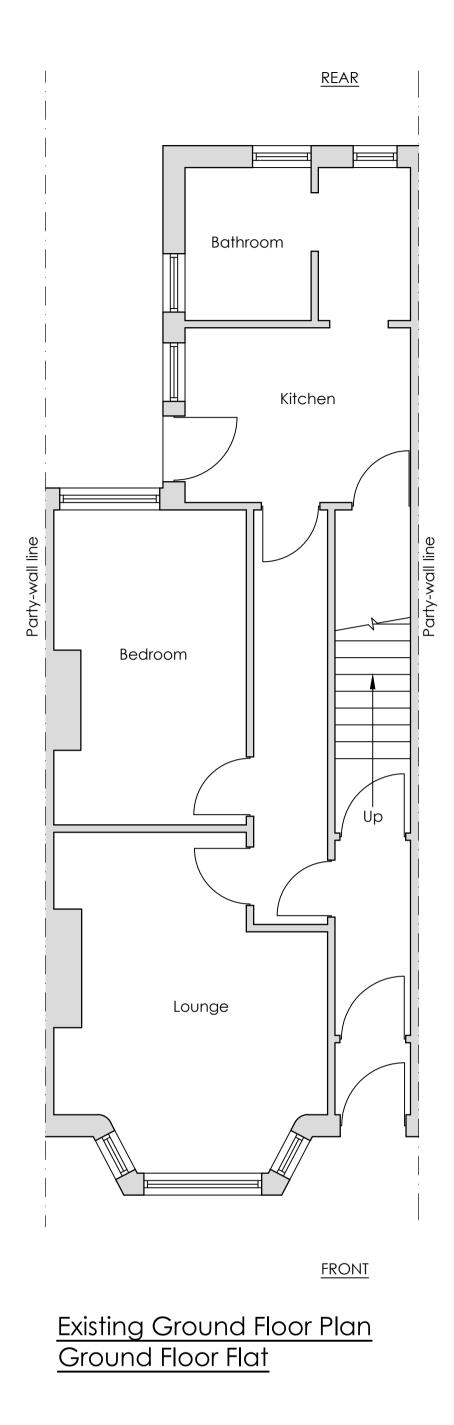

## DO NOT SCALE DIMENSIONS FROM THIS DRAWING

FRONT

<u>Existing First Floor Plan</u> First Floor Flat

NOTES:

- 1) The conversion from a dwelling house to 2No. self contained flats was undertaken over 20 years ago by the previous owner of the property.
- The property was purchased by the current owner as 2No. self contained flats.
- 3) Further work has been undertaken by the current owner to further improve the flats and both flats have their own individual water/ electricity meters.
- 4) The client will issue to Blackpool Council on request documentation as proof of tenancy dating back a minimum of 4 years.