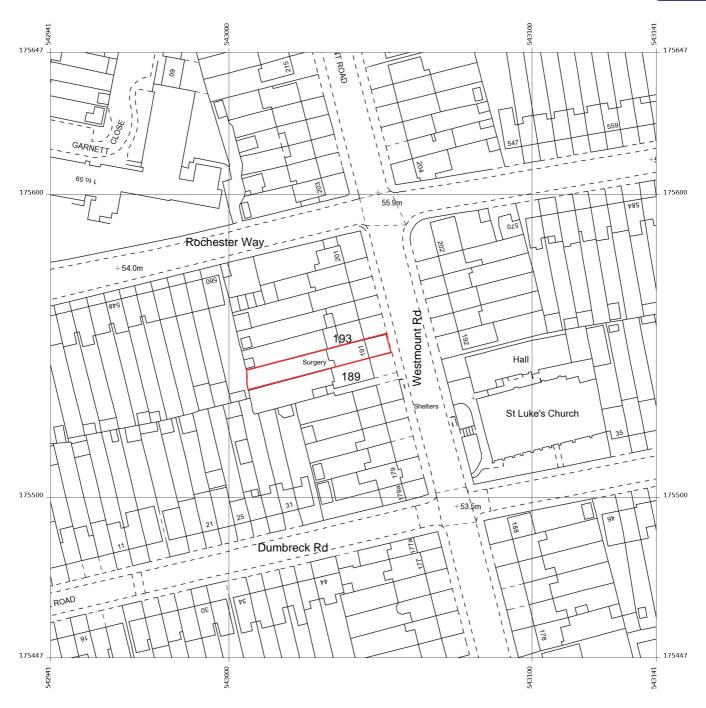

Produced 15 Jul 2021 from the Ordnance Survey MasterMap (Topography) Database and incorporating surveyed revision available at this date.

The representation of a road, track or path is no evidence of a right of way. The representation of features as lines is no evidence of a property boundary.

Westmount Surgery, 191, Westmount Rd, Eltham SE9 1XY

Supplied by: Stanfords 15 Jul 2021 Licence: © Crown Copyright and database rights 2021 OS100035409 Order Licence Reference: OI1485977 Centre coordinates: 543041 175547