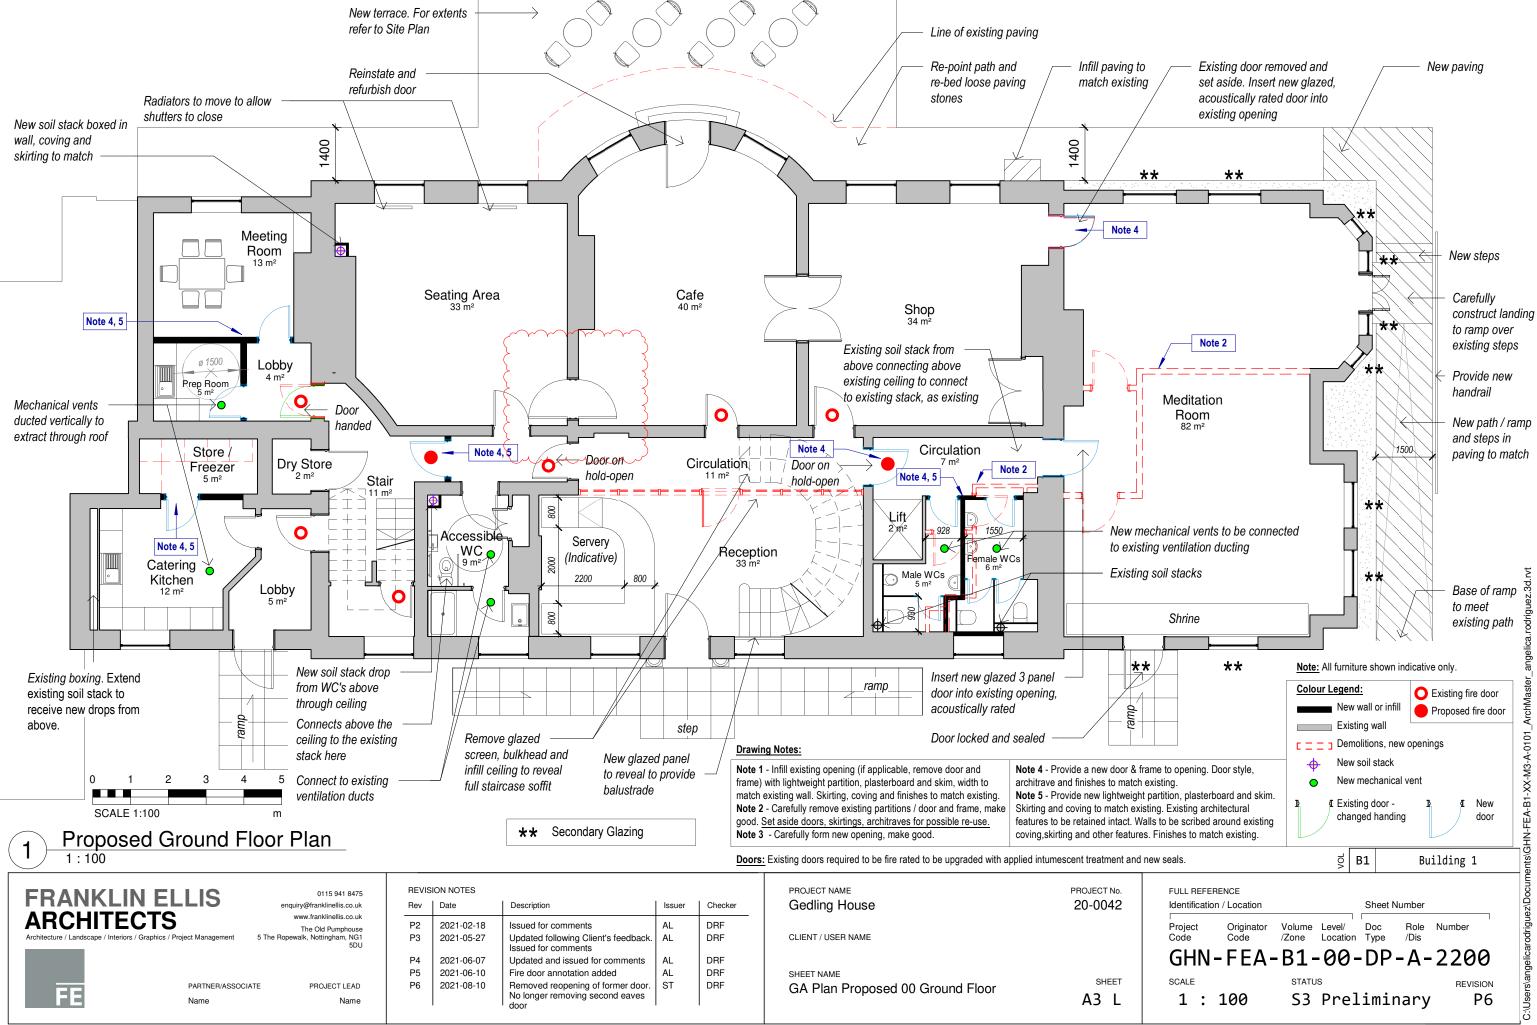

NOTES: 1. Do not scale off this drawing unless a scale bar is provided. 2. Any ambiguities, omissions and errors on this drawing should be notified immediately to the Architect before the commencement of works on site. 3. Dimensions are to be read in conjunction with all other relevant drawings and specifications for this project. ! Denotes a significant hazard or difficult to manage procedure. Please refer to Designer Hazard Register for further information regarding mitigation of hazards



FEA-Titles-Standard-A3-Landscape-Blockbottom-BS1192 Deltek DLM version 2018-05-15 © copyright