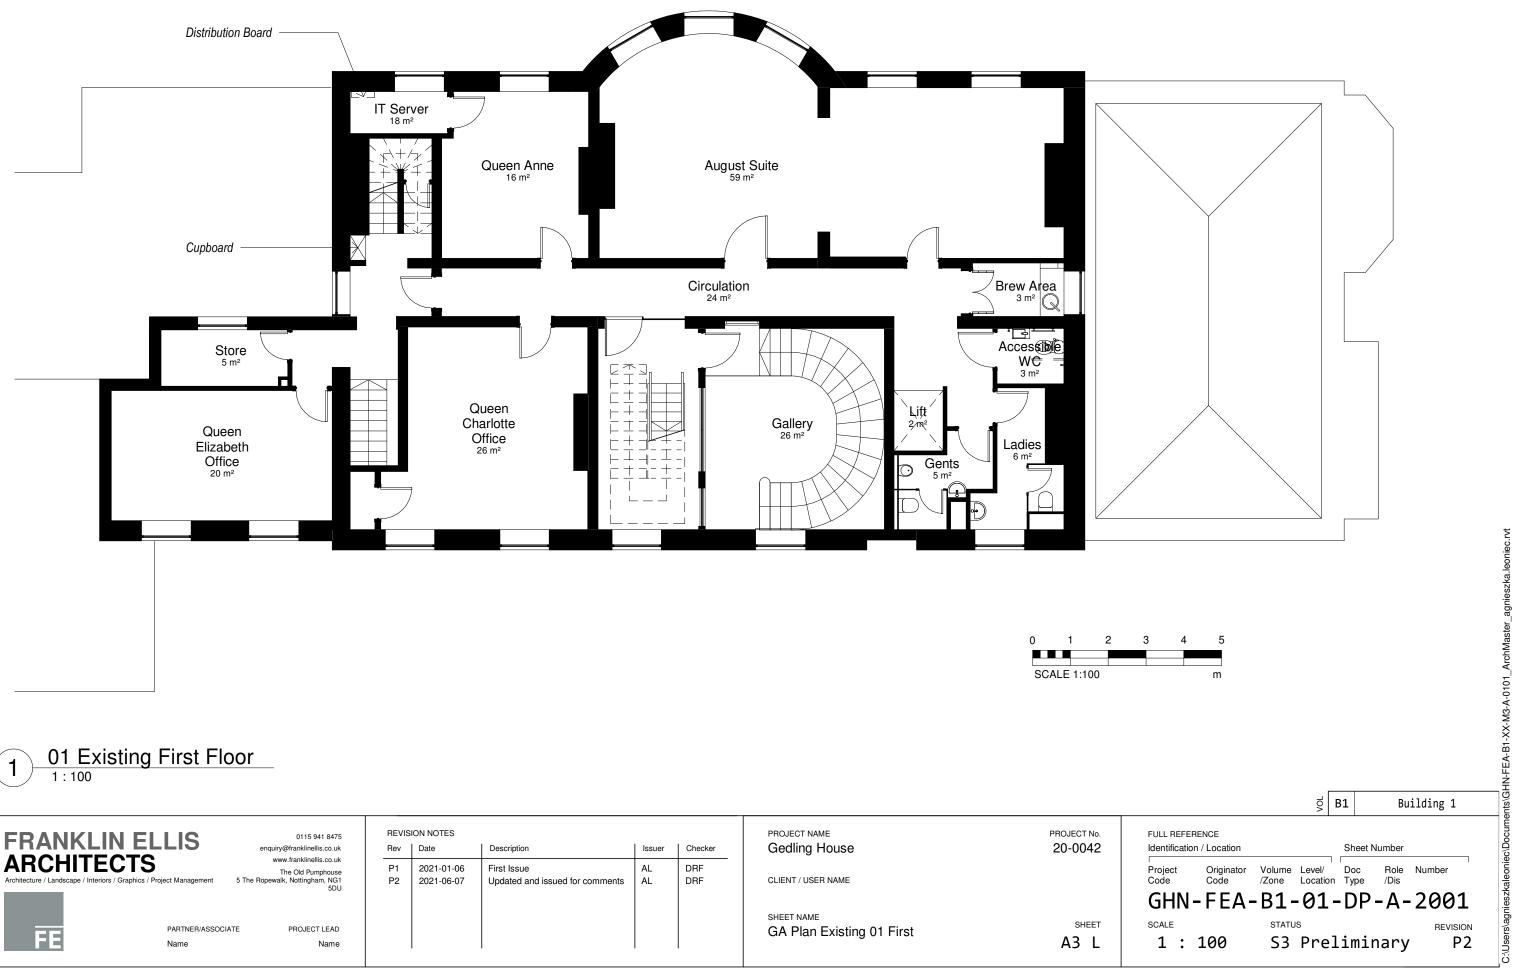

| FRANKLIN ELLIS<br>ARCHITECTS<br>Architecture / Landscape / Interiors / Graphics / Project Management | 0115 941 8475<br>enquiry@franklinellis.co.uk<br>www.franklinellis.co.uk<br>The Old Pumphouse<br>5 The Ropewalk, Nottingham, NG1<br>5DU | REVIS<br>Rev<br>P1<br>P2 | SION NOTES<br>Date<br>2021-01-06<br>2021-06-07 | Description<br>First Issue<br>Updated and issued for comments | Issuer<br>AL<br>AL | Checker<br>DRF<br>DRF | PROJECT NAME<br>Gedling House<br>Client / User NAME | PROJECT No.<br>20-0042 | F<br>Ic<br>P<br>C |
|------------------------------------------------------------------------------------------------------|----------------------------------------------------------------------------------------------------------------------------------------|--------------------------|------------------------------------------------|---------------------------------------------------------------|--------------------|-----------------------|-----------------------------------------------------|------------------------|-------------------|
| PARTNER/ASSO<br>FE Name                                                                              | CIATE PROJECT LEAD<br>Name                                                                                                             |                          |                                                |                                                               |                    |                       | SHEET NAME<br>GA Plan Existing 01 First             | sheet<br>A3 L          | s                 |