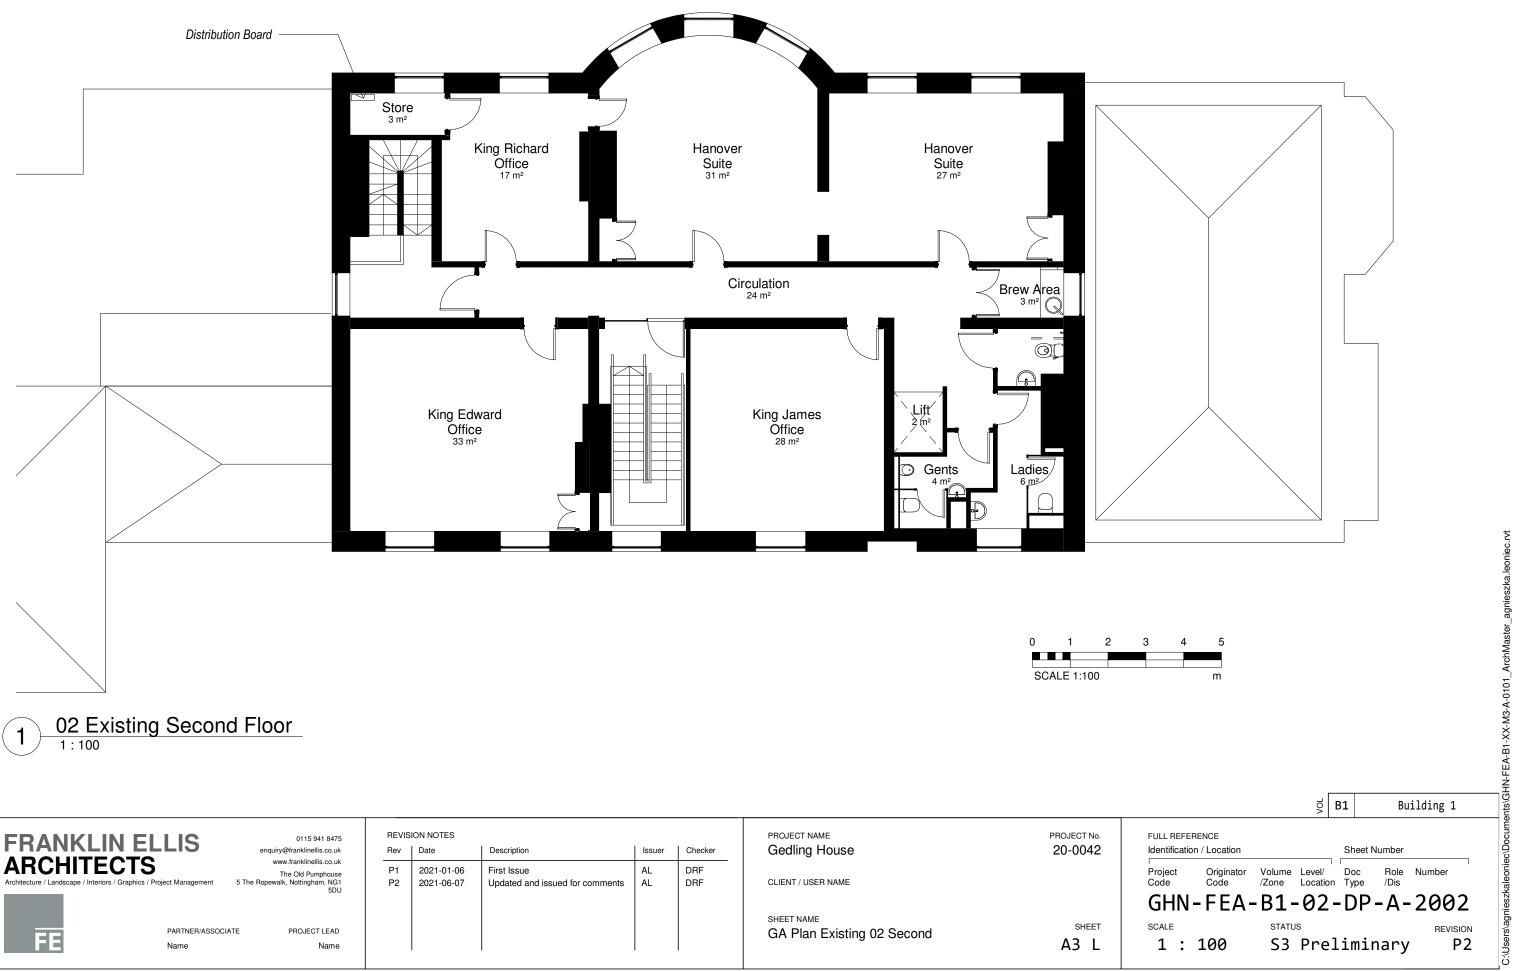

|  | FRANKLIN ELLIS<br>ARCHITECTS<br>Architecture / Landscape / Interiors / Graphics / Project Management | 0115 941 8475<br>enquiry@franklinellis.co.uk<br>www.franklinellis.co.uk<br>The Old Pumphouse<br>5 The Ropewalk, Nottingham, NG1<br>5DU | REVISION NOTES Rev Date Description Issuer Checker |                          |                                                |          | Checker    | PROJECT NAME<br>Gedling House | PROJECT No.<br>20-0042 | FUL              |
|--|------------------------------------------------------------------------------------------------------|----------------------------------------------------------------------------------------------------------------------------------------|----------------------------------------------------|--------------------------|------------------------------------------------|----------|------------|-------------------------------|------------------------|------------------|
|  |                                                                                                      |                                                                                                                                        | P1<br>P2                                           | 2021-01-06<br>2021-06-07 | First Issue<br>Updated and issued for comments | AL<br>AL | DRF<br>DRF | CLIENT / USER NAME            |                        | Pro<br>Coor<br>G |
|  | PARTNER/ASSOC<br>Name                                                                                | CIATE PROJECT LEAD<br>Name                                                                                                             |                                                    |                          |                                                |          |            | GA Plan Existing 02 Second    | A3 L                   | SC/              |