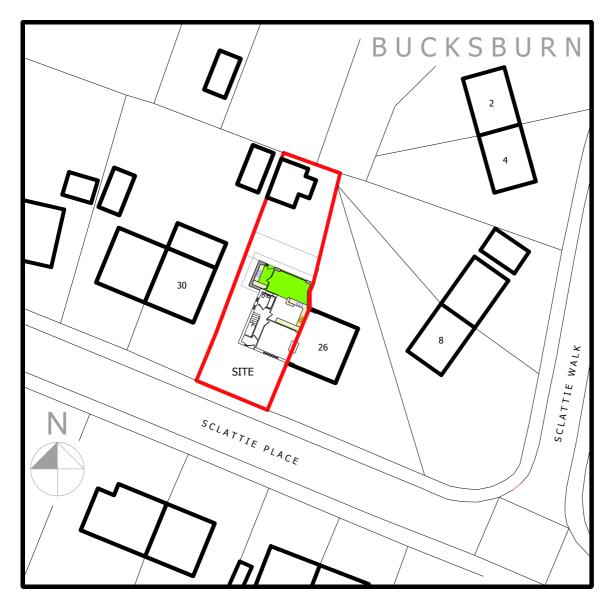

## SITE PLAN - SCALE 1:500

## **LEGEND**

PROPOSED SITE BOUNDARIES SHOWN RED DASH DOT LINE.

SITE AREA 305 SQ.M (0.075 ACRES) OR THEREBY.

GREEN SHADED AREA DENOTES PROPOSED SINGLE STOREY EXTENSION.

Nat Grid Ref : (Approx Centre of Site) Easting : 388592.68 Northing : 809484.41

(c) Crown Copyright 2018 Reproduction in whole or in part is prohibited without the prior permission of Ordnance Survey.

> THIS DRAWING IS SUBJECT TO COPYRIGHT UNDER THE 1998 COPYRIGHT ACT. THE DRAWING, OR PARTS OF, CANNOT BE COPIED ELECTRONICALLY OR BY HAND WITHOUT THE EXPRESS WRITTEN AGREEMENT OF THE OWNER.

CHARTERED ARCHITECTS : CONCEPTUAL DESIGN CONSULTANTS

DESIGN

PROPOSED ALTERATIONS & EXTENSION -28 SCLATTIE PLACE, BUCKSBURN, ABERDEEN, AB21 9QB : FOR MR & MRS W. REID