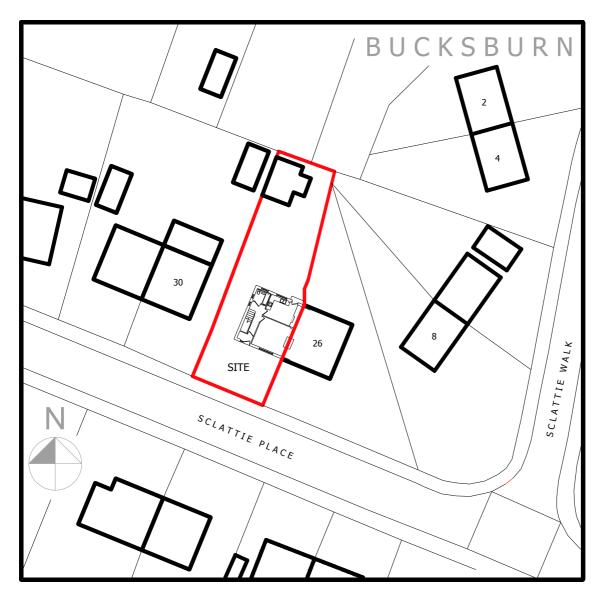

## EXISTING SITE PLAN - SCALE 1 : 500

## LEGEND

PROPOSED SITE BOUNDARIES SHOWN RED DASH DOT LINE.

SITE AREA 305 SQ.M (0.075 ACRES) OR THEREBY.

Nat Grid Ref : (Approx Centre of Site) Easting : 388592.68

Northing : 809484.41

(c) Crown Copyright 2018 Reproduction in whole or in part is prohibited without the prior permission of Ordnance Survey.