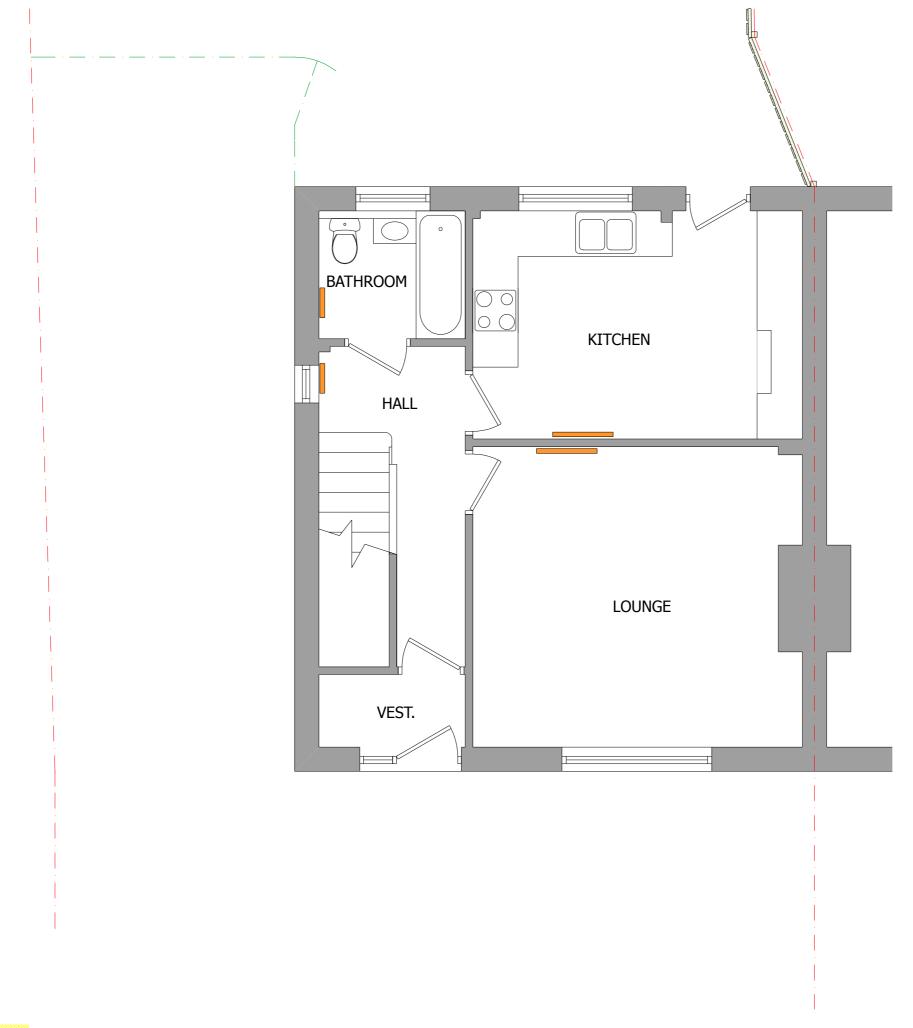

**GROUND FLOOR** : SURVEY (SITE DIMS)

PROPOSED ALTERATIONS & EXTENSION - 28 SCLATTIE PLACE, BUCKSBURN, ABERDEEN, AB21 9QB : FOR MR & MRS W. REID

<u>COPYRIGHT</u> : THIS DRAWING IS SUBJECT TO COPYRIGHT UNDER THE 1998 COPYRIGHT ACT. THE DRAWING, OR PARTS OF, CANNOT BE COPIED ELECTRONICALLY OR BY HAND WITHOUT THE EXPRESS WRITTEN AGREEMENT OF THE OWNER.