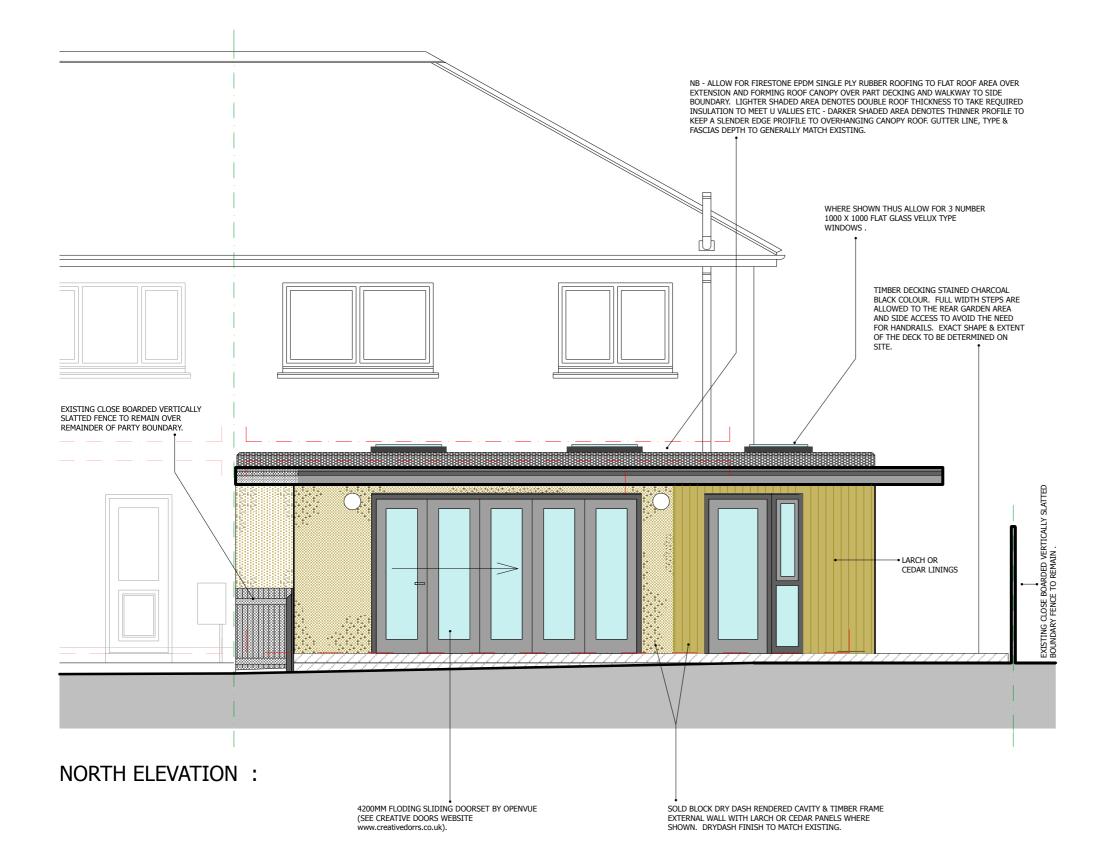

## ELEVATIONS : (P)

PROPOSED ALTERATIONS & EXTENSION - 28 SCLATTIE PLACE, BUCKSBURN, ABERDEEN, AB21 9QB : FOR MR & MRS W. REID

CHARTERED ARCHITECTS : CONCEPTUAL DESIGN CONSULTANTS

Scale : 1.50

Date : AUG 21

NEW WALLING (OR PARTITION ALTERATIONS INTERNALLY) SHOWN

THUS (UNSHADED WALLING IS EXISTING). EXTERNALLY ALLOW FOR INSULATED TIMBER KIT / BLOCK CONSTRUCTION.

|                 | NB : SOME PARTS OF THE EXTERNAL WALLING (ON ELEVATIONS -<br>WHERE SHOWN) ARE TO BE CLAD IN VERTICAL LARCH LININGS WITH<br>OILED FINISH TO RETAIN THE NATURAL LARCH COLOURING.                                                 |
|-----------------|-------------------------------------------------------------------------------------------------------------------------------------------------------------------------------------------------------------------------------|
| MAIN ROOF       | <ul> <li>PITCHED ROOF WITH INTERLOCKING CONCRETE ROOF TILES. TYPE<br/>&amp; COLOUR TO MATCH EXISTING.</li> </ul>                                                                                                              |
| FLAT ROOF       | - FLAT ROOF WITH EPDM SINGLE PLY RUBBER FINISH.                                                                                                                                                                               |
| WINDOWS & DOORS | <ul> <li>TREATED TIMBER WITH SIKKENS WOODSTAIN FINISH - COLOUR RAL<br/>7016 (DARK) ADMIRAL GREY. NB : CLIENTS MAY TAKE THE<br/>OPPORTUNITY OF PAINTING THEIR EXISTING WINDOWS<br/>(CURRENTLY DARK BROWN) TO MATCH.</li> </ul> |
| FASCIAS ETC     | - TREATED TIMBER WITH SIKKENS WOODSTAIN FINISH - COLOUR RAL<br>7016 (DARK) ADMIRAL GREY.                                                                                                                                      |
| RAINWATER GOODS | <ul> <li>RAINWATER PIPES AND GUTTERS TO MARLEY OR EQ UPVC -<br/>COLOUR : BLACK.</li> </ul>                                                                                                                                    |

FINISHES

WALLING (MAIN)