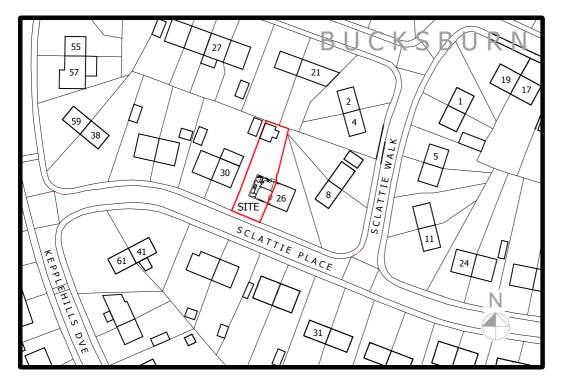

LOCATION 1.1250

**LEGEND** PROPOSED SITE BOUNDARIES SHOWN RED DASH DOT LINE. SITE AREA 305 SQ.M (0.075 ACRES) OR THEREBY. Nat Grid Ref: (Approx Centre of Site)

Easting : 388592.68 Northing: 809484.41

(c) Crown Copyright 2018 Reproduction in whole or in part is prohibited without the prior permission of Ordnance Survey.