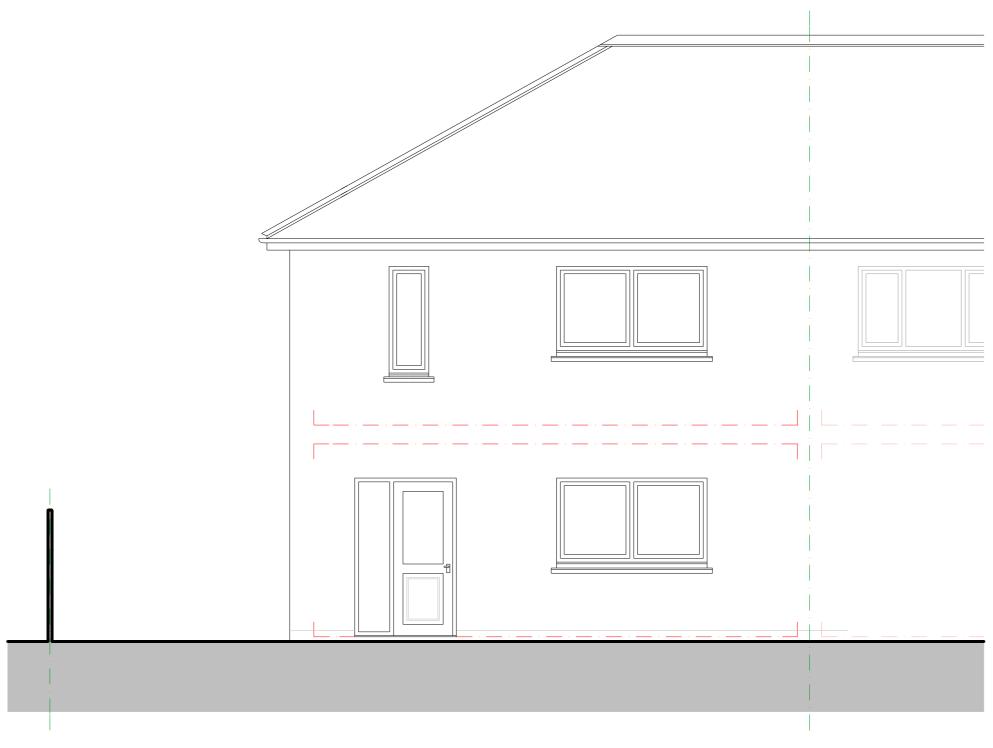

SOUTH ELEVATION:

**ELEVATIONS**: SURVEY (SITE DIMS)

PROPOSED ALTERATIONS & EXTENSION - 28 SCLATTIE PLACE, BUCKSBURN, ABERDEEN, AB21 9QB : FOR MR & MRS W. REID

COPYRIGHT: THIS DRAWING IS SUBJECT TO COPYRIGHT UNDER THE 1998 COPYRIGHT ACT. THE DRAWING, OR PARTS OF, CANNOT BE COPIED ELECTRONICALLY OR BY HAND WITHOUT THE EXPRESS WRITTEN AGREEMENT OF THE OWNER.