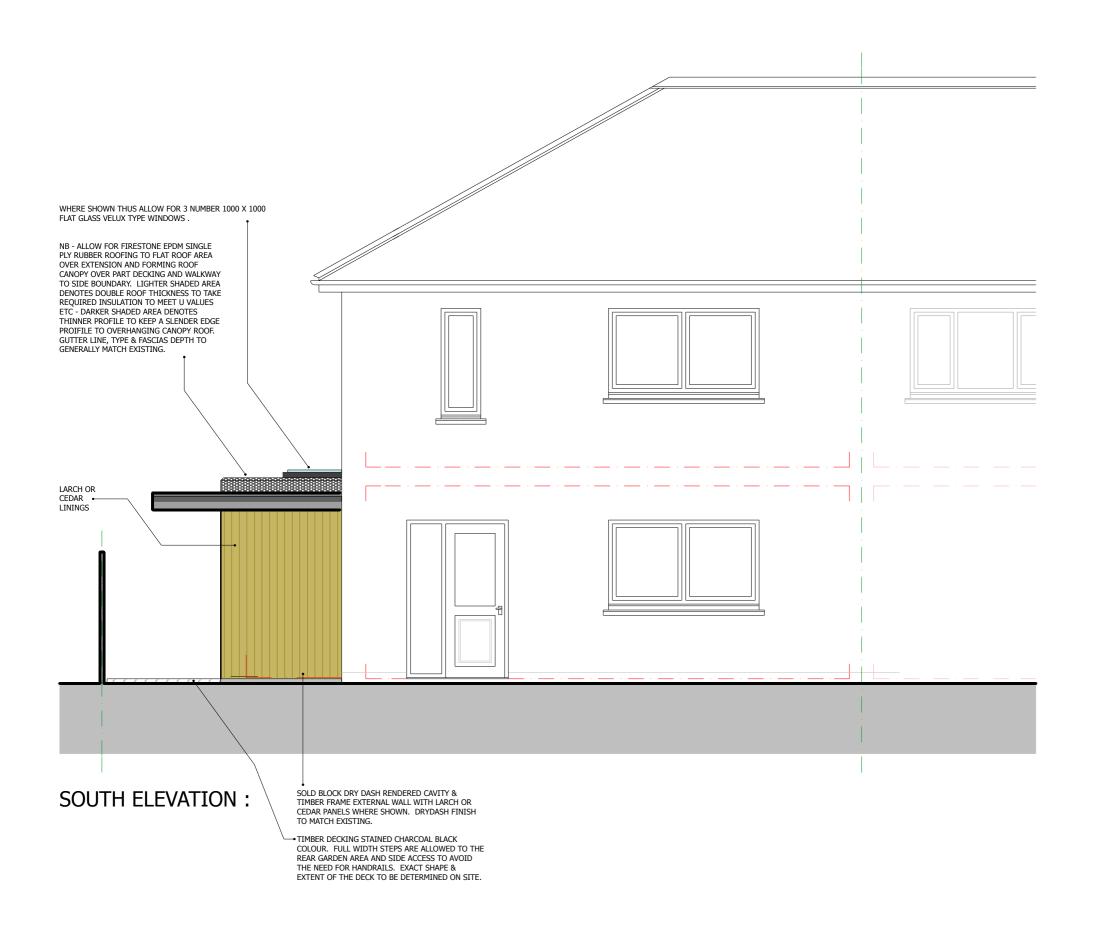

## **ELEVATIONS**: (P)

## **FINISHES**

WALLING (MAIN)

WINDOWS & DOORS

RAINWATER GOODS

NEW WALLING (OR PARTITION ALTERATIONS INTERNALLY) SHOWN THUS (UNSHADED WALLING IS EXISTING). EXTERNALLY ALLOW FOR INSULATED TIMBER KIT / BLOCK CONSTRUCTION.

NB: SOME PARTS OF THE EXTERNAL WALLING (ON ELEVATIONS WHERE SHOWN) ARE TO BE CLAD IN VERTICAL LARCH LININGS WITH OILED FINISH TO RETAIN THE NATURAL LARCH COLOURING.

- PITCHED ROOF WITH INTERLOCKING CONCRETE ROOF TILES. TYPE & COLOUR TO MATCH EXISTING. MAIN ROOF

FLAT ROOF WITH EPDM SINGLE PLY RUBBER FINISH. FLAT ROOF

> 7016 (DARK) ADMIRAL GREY. NB: CLIENTS MAY TAKE THE OPPORTUNITY OF PAINTING THEIR EXISTING WINDOWS (CURRENTLY DARK BROWN) TO MATCH.

TREATED TIMBER WITH SIKKENS WOODSTAIN FINISH - COLOUR RAL

FASCIAS ETC TREATED TIMBER WITH SIKKENS WOODSTAIN FINISH - COLOUR RAL 7016 (DARK) ADMIRAL GREY.

> RAINWATER PIPES AND GUTTERS TO MARLEY OR EQ UPVC -COLOUR : BLACK.

> > COPYRIGHT: THIS DRAWING IS SUBJECT TO COPYRIGHT UNDER THE 1998 COPYRIGHT ACT. THE DRAWING, OR PARTS OF, CANNOT BE COPIED ELECTRONICALLY OR BY HAND WITHOUT THE EXPRESS WRITTEN AGREEMENT OF THE OWNER.