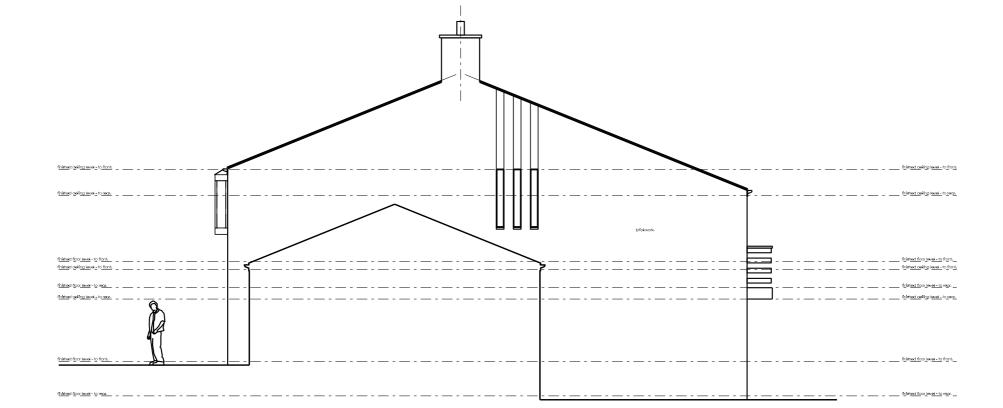

 Project architect
 DC

 Drawn
 DC

 Date
 14/04/21

 Scale
 1:100 @A3

 Job No
 21005

 Drawing No
 090

01 - Existing Front Elevation Scale 1:100 @ A3

02 - Existing Side Elevation

Scale 1:100 @ A3