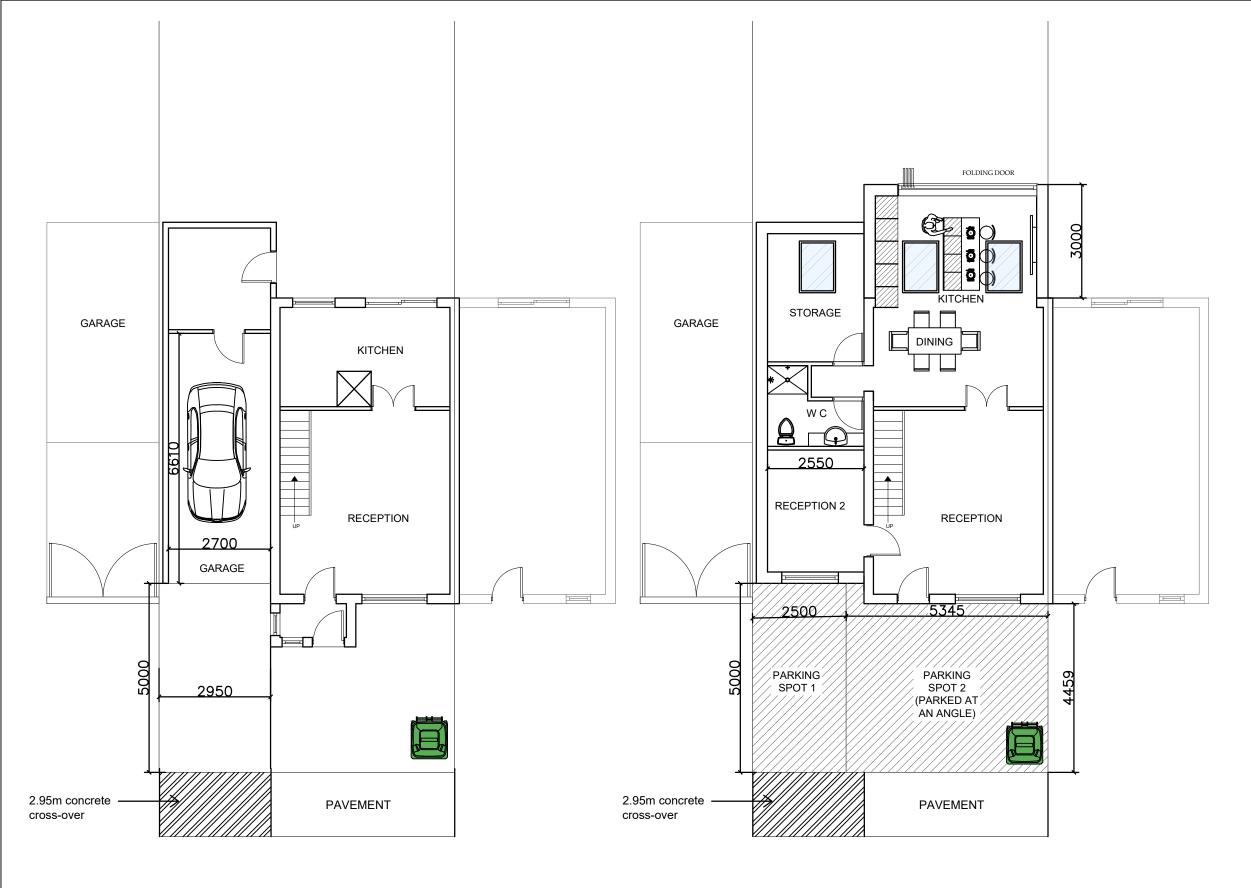

EXISTING GROUND FLOOR PLAN PROPOSED GROUND FLOOR PLAN

| N | 0 | TE | S | : |
|---|---|----|---|---|
|   |   |    |   |   |

DISCLAIMER: ALL DIMENSIONS IN MM UNLESS ALL DIMENSIONS IN MM ONLESS OTHERWISE STATED. CONTRACTORS TO CONFIRM ALL DIMENSIONS ON SITE. ALL DRAWINGS MUST BE READ IN CONJUNCTION WITH THE ARCHITECT'S DRAWINGS. ARCHIMEDES DESIGN LTD 64 ST GEORGES ROAD ESSEX 1G1 3PQ Tel. +44 (0) 7889 415 063 EMAIL:archimedesdesignItd@gmail.com Rev Date Details Of Issue Initials Status Planning Site Address: 40 Kipling Avenue Tilbury RM18 8HF Client: Mr Toyin Ibrahim Igbo