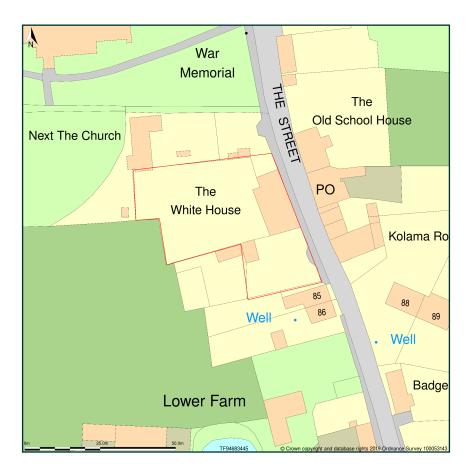

## The White House, The Street, Great Snoring, Norfolk, NR21 0AH

Site Plan shows area bounded by: 594614.82, 334386.35 594756.24, 334527.77 (at a scale of 1:1250), OSGridRef: TF94683445. The representation of a road, track or path is no evidence of a right of way. The representation of features as lines is no evidence of a property boundary.