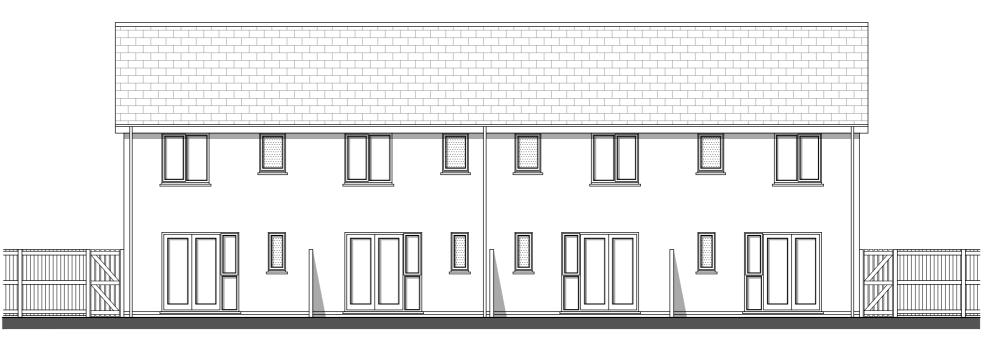

Rear Elevation - Terrace of 3 2 Bedroom 4 Person House Type 68sq.m

Side Elevation - Terrace of 3 2 Bedroom 4 Person House Type 68sq.m

Side Elevation 2 Bedroom 4 Person House Type 68sq.m

| -   | -    | -           |
|-----|------|-------------|
| REV | DATE | DESCRIPTION |