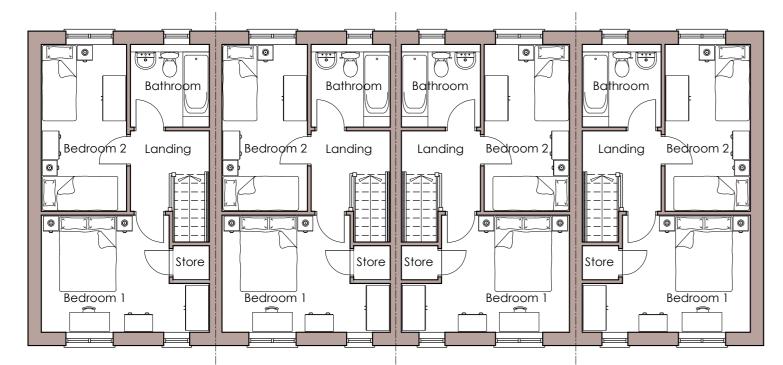

Front Elevation - Terrace of 3 2 Bedroom 4 Person House Type 68sq.m

First Floor Plan - Terrace of 4 2 Bedroom 4 Person House Type 68sq.m

Ground Floor Plan - Terrace of 4 2 Bedroom 4 Person House Type 68sq.m