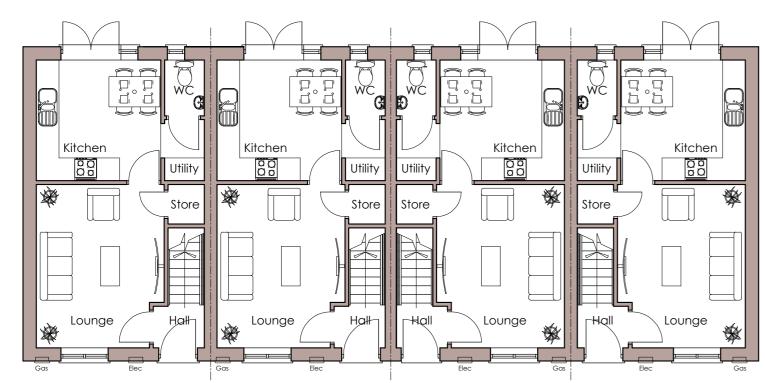

Front Elevation - Terrace of 3 2 Bedroom 4 Person House Type 68sq.m

First Floor Plan - Terrace of 4 2 Bedroom 4 Person House Type 68sq.m

Ground Floor Plan - Terrace of 4 2 Bedroom 4 Person House Type 68sq.m