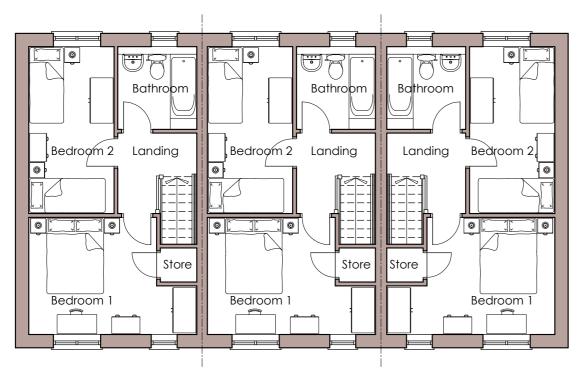

Front Elevation - Terrace of 3

2 Bedroom 4 Person House Type 68sq.m

First Floor Plan - Terrace of 3 2 Bedroom 4 Person House Type 68sq.m

Ground Floor Plan - Terrace of 3 2 Bedroom 4 Person House Type 68sq.m