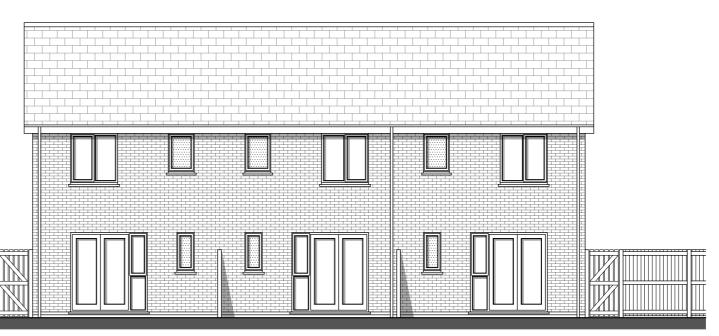

Rear Elevation - Terrace of 3 2 Bedroom 4 Person House Type 68sq.m

Side Elevation - Terrace of 3 2 Bedroom 4 Person House Type 68sq.m

Side Elevation 2 Bedroom 4 Person House Type 68sq.m

| _                                                                    | -    | -           |         |               |     |
|----------------------------------------------------------------------|------|-------------|---------|---------------|-----|
| REV                                                                  | DATE | DESCRIPTION |         |               |     |
| 2 BED 4 PERSON HOUSE TYPE (68)<br>FLOOR PLANS & ELEVATIONS - 3 BLOCK |      |             |         |               |     |
| PROJECT<br>CROPPER ROAD, BLACKPOOL                                   |      |             |         |               |     |
| DRAWING NUMBER                                                       |      |             | DATE    | SCALE         | REV |
| CROPPER ROAD - P07                                                   |      |             | JULY.21 | 1:100<br>@ A2 | -   |