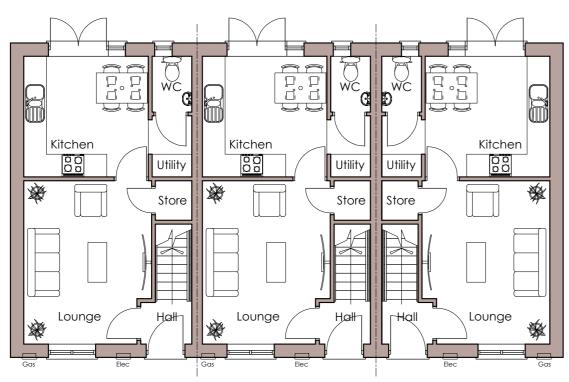

Front Elevation - Terrace of 3

2 Bedroom 4 Person House Type 68sq.m

First Floor Plan - Terrace of 3 2 Bedroom 4 Person House Type 68sq.m

Ground Floor Plan - Terrace of 3 2 Bedroom 4 Person House Type 68sq.m