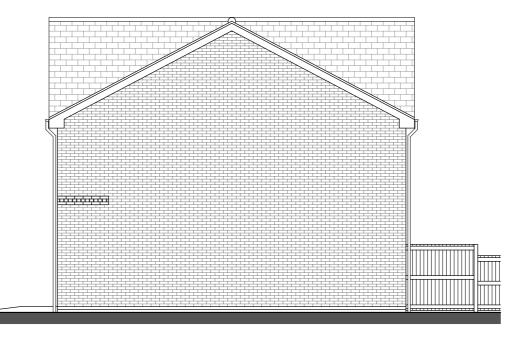

Side Elevation 3B5P House Type 82sq.m

| -   | -    | -           |
|-----|------|-------------|
| REV | DATE | DESCRIPTION |

TITLE

3 BED 4 PERSON ASPECT HOUSE TYPE (80) FLOOR PLANS & ELEVATIONS - 3 BLOCK