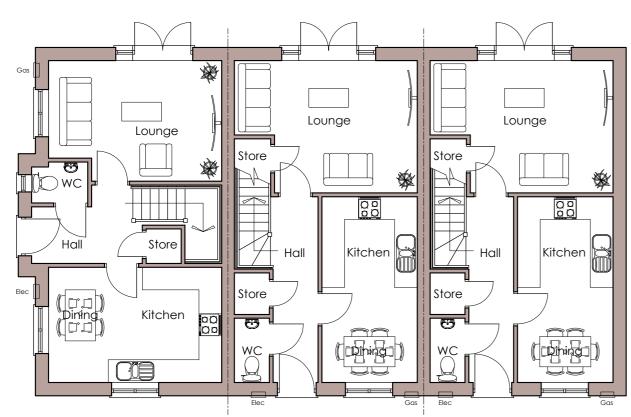

First Floor Plan 3 Bedroom 5 Person House Type 82sq.m

Ground Floor Plan
3 Bedroom 4 Person
Aspect House Type 80sq.m

Ground Floor Plan 3 Bedroom 5 Person House Type 82sq.m Ground Floor Plan 3 Bedroom 5 Person House Type 82sq.m