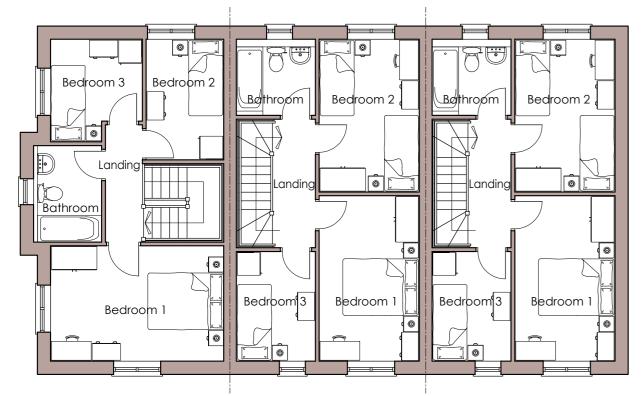

Side Elevation 3 Bedroom 4 Person Aspect House Type 80sq.m Front Elevation 3 Bedroom 5 Person House Type 82sq.m Front Elevation 3 Bedroom 5 Person House Type 82sq.m

First Floor Plan 3 Bedroom 4 Person Aspect House Type 80sq.m First Floor Plan 3 Bedroom 5 Person House Type 82sq.m

First Floor Plan 3 Bedroom 5 Person House Type 82sq.m

Ground Floor Plan
3 Bedroom 4 Person
Aspect House Type 80sq.m

Ground Floor Plan 3 Bedroom 5 Person House Type 82sq.m Ground Floor Plan 3 Bedroom 5 Person House Type 82sq.m