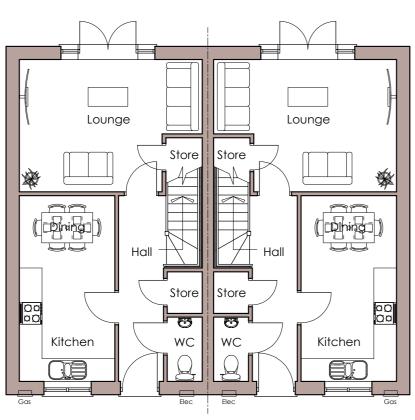

Front Elevation 3 Bedroom 5 Person House Type 82sq.m

First Floor Plan 3 Bedroom 5 Person House Type 82sq.m

Ground Floor Plan 3 Bedroom 5 Person House Type 82sq.m

Rear Elevation 3 Bedroom 5 Person House Type 82sq.m