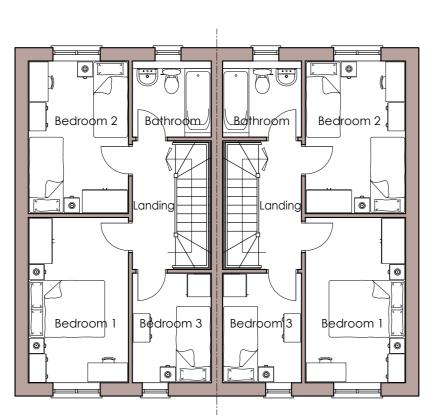

Front Elevation 3 Bedroom 5 Person House Type 82sq.m

First Floor Plan 3 Bedroom 5 Person House Type 82sq.m

Ground Floor Plan 3 Bedroom 5 Person House Type 82sq.m

Rear Elevation 3 Bedroom 5 Person House Type 82sq.m