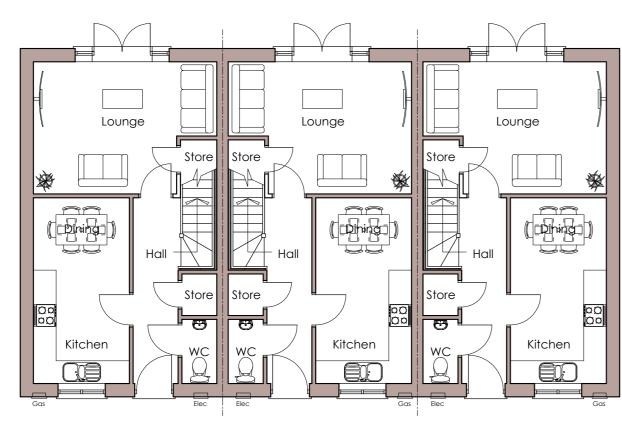

Front Elevation - Terrace of 3 3 Bedroom 5 Person House Type 82sq.m

First Floor Plan 3 Bedroom 5 Person House Type 82sq.m

Ground Floor Plan - Terrace of 3 3 Bedroom 5 Person House Type 82sq.m

Rear Elevation - Terrace of 3 3 Bedroom 5 Person House Type 82sq.m