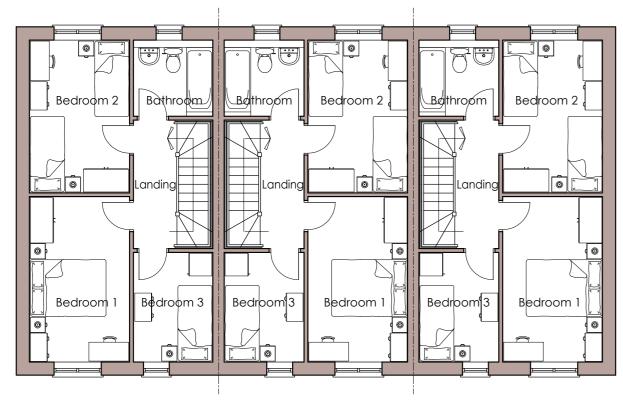

Front Elevation - Terrace of 3 3 Bedroom 5 Person House Type 82sq.m

First Floor Plan 3 Bedroom 5 Person House Type 82sq.m

Ground Floor Plan - Terrace of 3 3 Bedroom 5 Person House Type 82sq.m

Rear Elevation - Terrace of 3 3 Bedroom 5 Person House Type 82sq.m